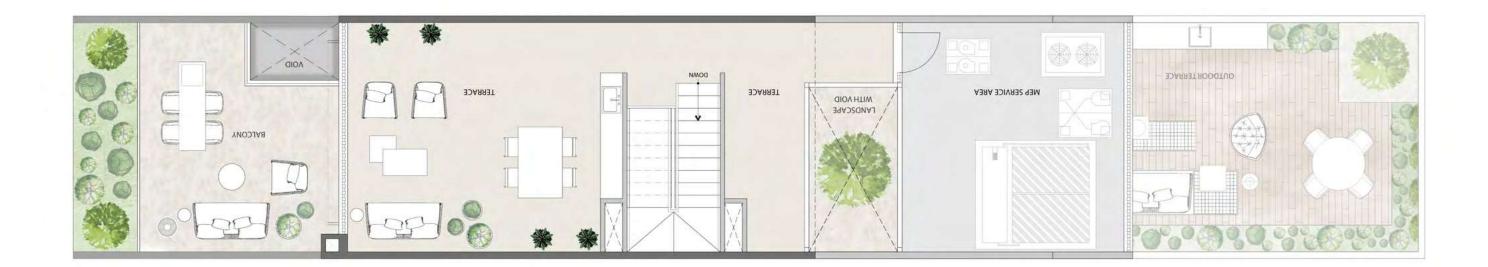

# FIRST FLOOR

Row Unit

Corner Unit

All room sizes and floorplan measurements are approximate and may vary per unit. Floorplans and unit features are preliminary and proposed only. Developer reserves the right to modify, revise, change or withdraw any or all of same in its sole and absolute discretion and without prior notice. Depictions of furnishings, finishes, appliances, counters, soffits, floor coverings and other matters of detail, including, without limitation, items of finish and decoration are conceptual only and are not necessarily included in each Unit. Consult your Agreement and the Prospectus for items included with your Unit.

#### 2 BEDROOM TOWNHOUSE

945.62 SQ.Ft. 87.85 SQ.M. 960.00 SQ.Ft. 89.19 SQ.M.