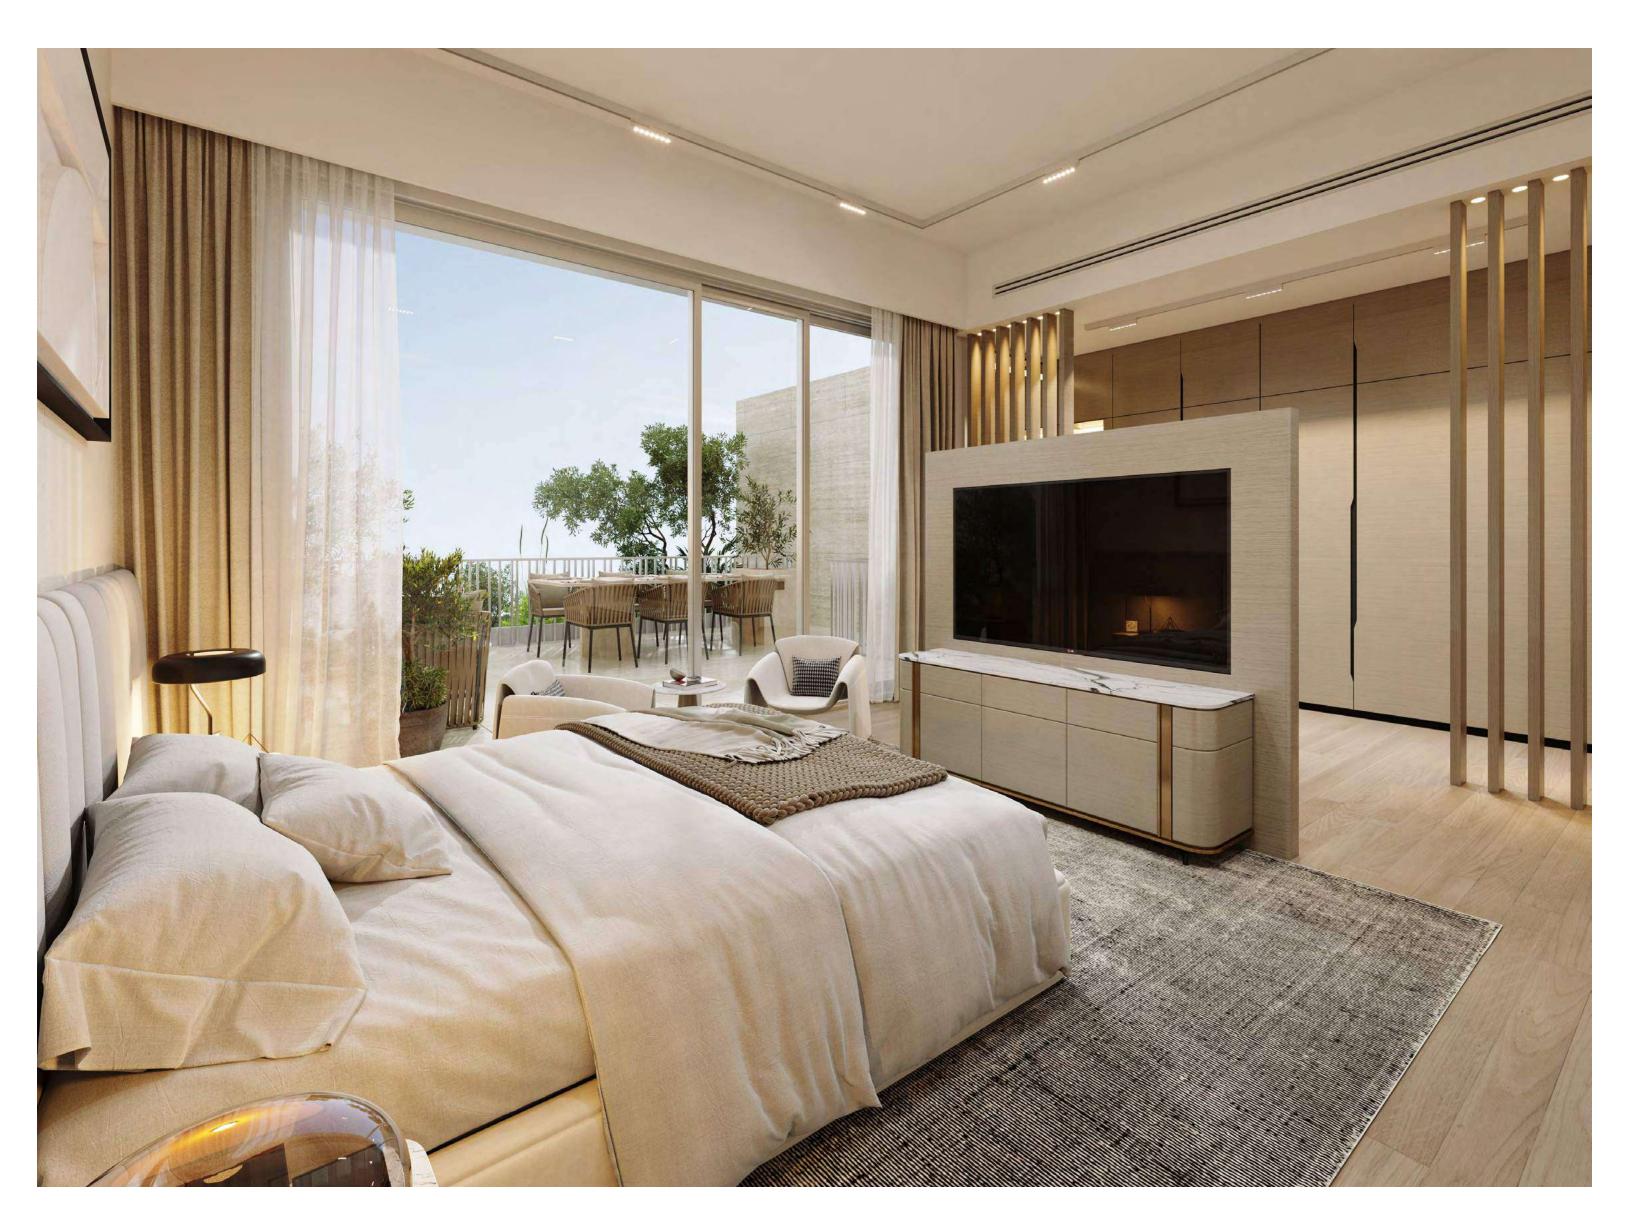

DESIGN & DETAIL

A signature indoor courtyard with an olive tree allows the master bedroom to have multiple natural light sources. A view from the shower onto the tree extends the natural light into the bathroom, enhancing the interiors with green spaces and creating a soothing environment. The finest finishes have been integrated with a colour palette that is calming and reflects the natural surroundings.