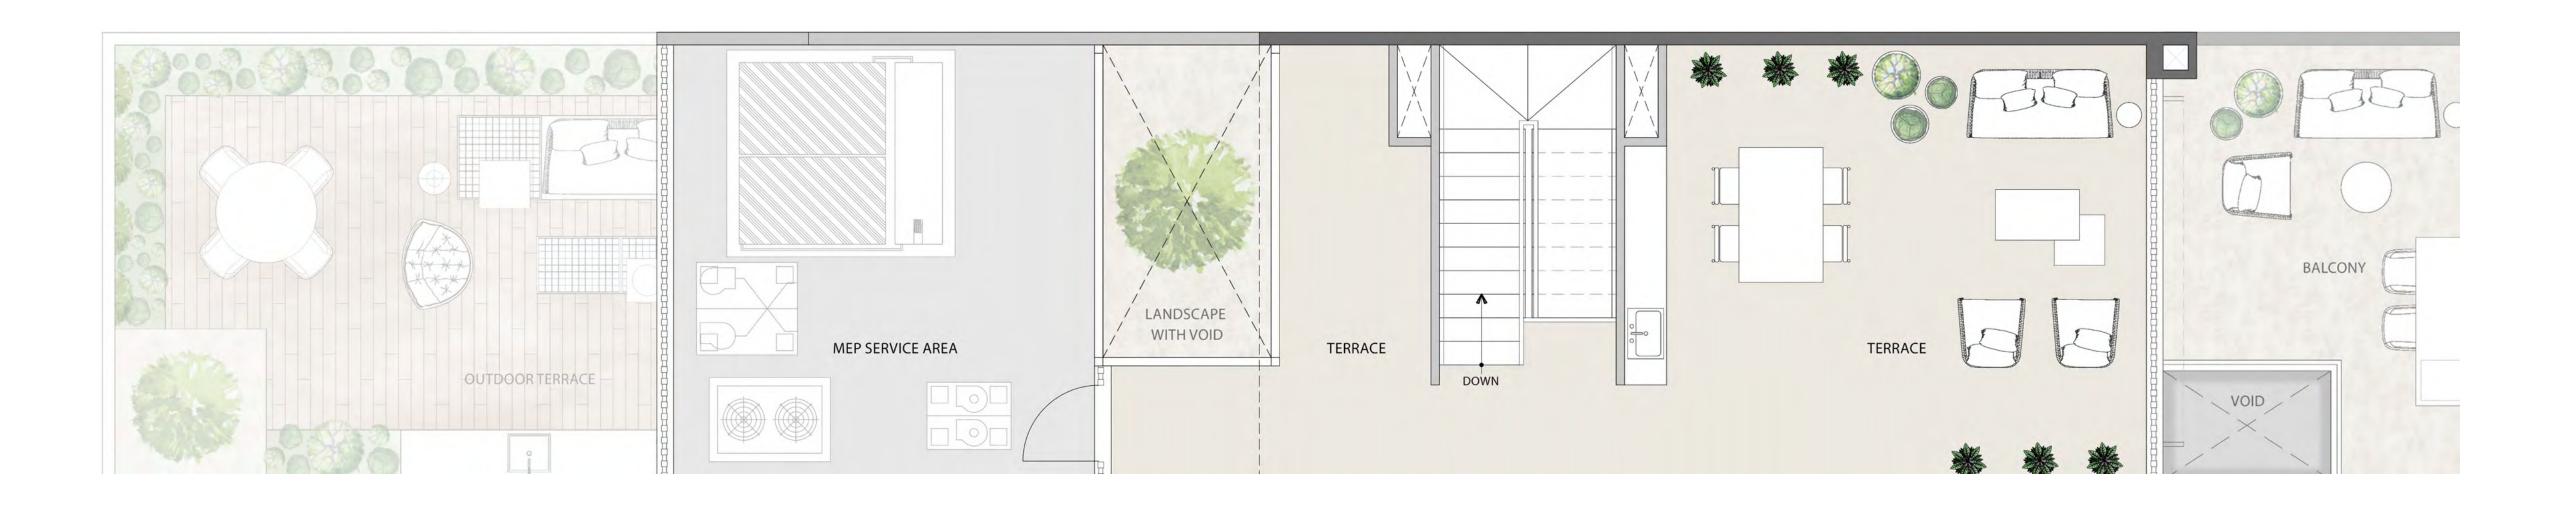

1 SQ.M.





# FIRST FLOOR

Row Unit

Corner Unit



All room sizes and floorplan measurements are approximate and may vary per unit. Floorplans and unit features are preliminary and proposed only. Developer reserves the right to modify, revise, change or withdraw any or all of same in its sole and absolute discretion and without prior notice. Depictions of furnishings, finishes, appliances, counters, soffits, floor coverings and other matters of detail, including, without limitation, items of finish and decoration are conceptual only and are not necessarily included in each Unit. Consult your Agreement and the Prospectus for items included with your Unit.

#### 2 BEDROOM TOWNHOUSE

945.62 SQ.Ft. 87.85 SQ.M. 960.00 SQ.Ft. 89.19 SQ.M.





#### 2 BEDROOM TOWNHOUSE



Row Unit

Corner Unit



All room sizes and floorplan measurements are approximate and may vary per unit. Floorplans and unit features are preliminary and proposed only. Developer reserves the right to modify, revise, change or withdraw any or all of same in its sole and absolute discretion and without prior notice. Depictions of furnishings, finishes, appliances, counters, soffits, floor coverings and other matters of detail, including, without limitation, items of finish and decoration are conceptual only and are not necessarily included in each Unit. Consult your Agreement and the Prospectus for items included with your Unit.

# ROOF TOP

615.37 SQ.Ft. 57.17 SQ.M. 624.00 SQ.Ft. 57.97 SQ.M.



## MAG22

#### 3 BEDROOM TOWNHOUSE

| Row Unit    | 3,901.17 SQ.Ft. | 362.44 SQ.M. | 10 Units |
|-------------|-------