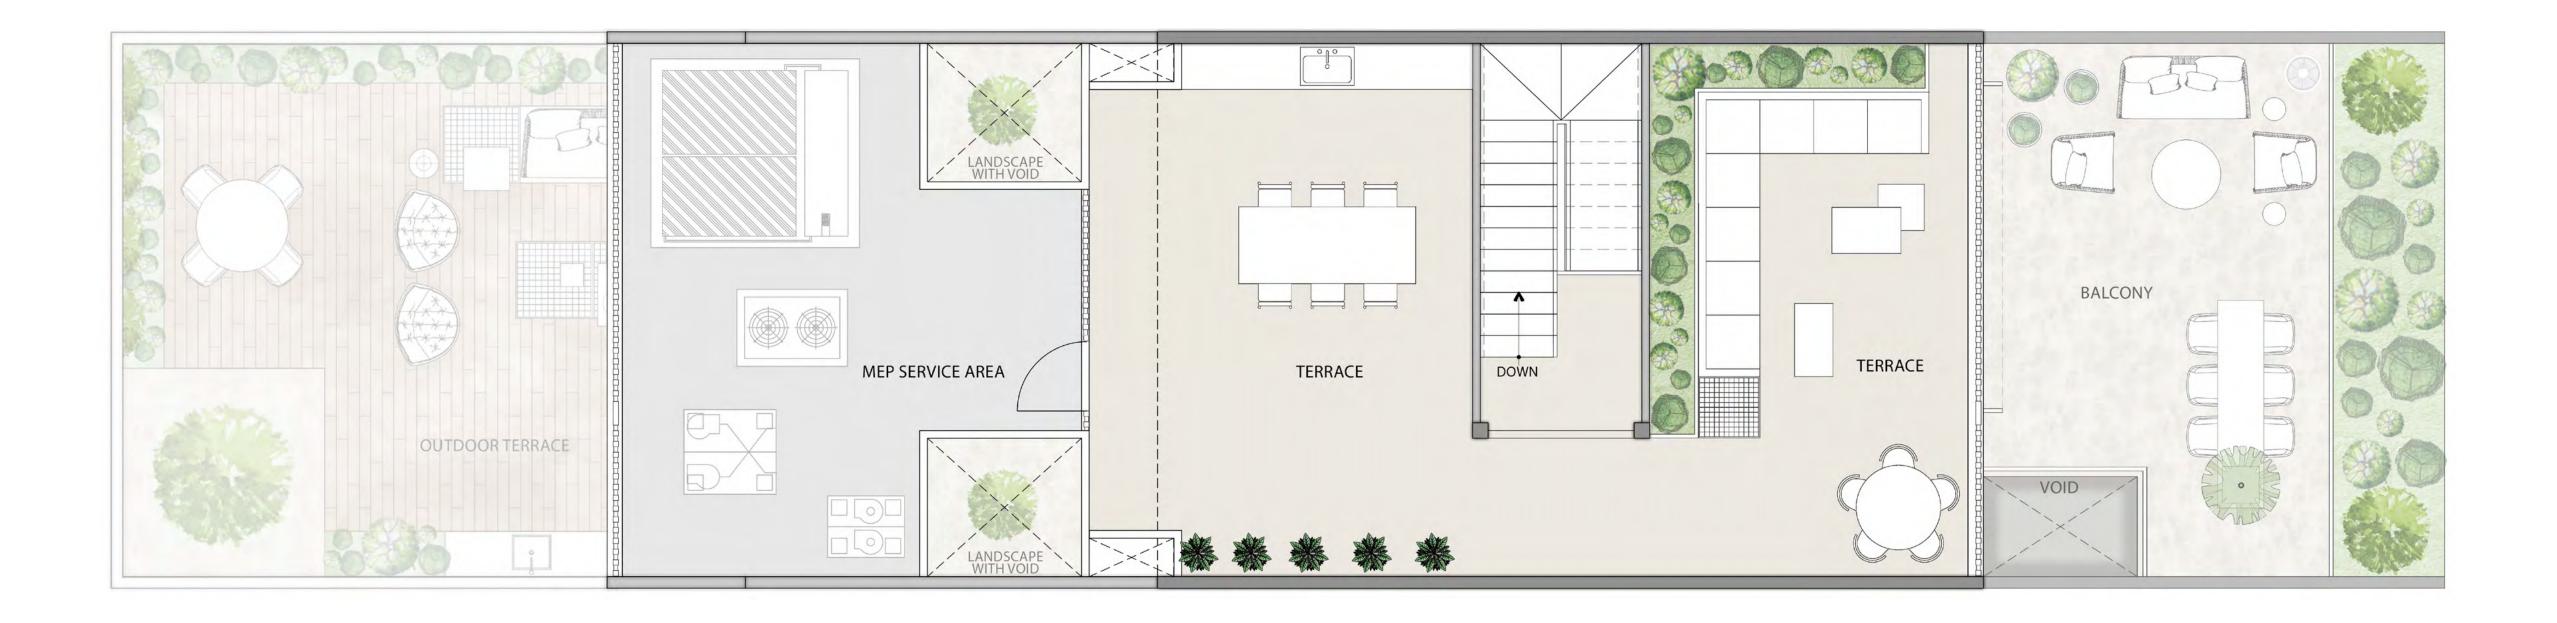

.M.





Row Unit

Corner Unit



All room sizes and floorplan measurements are approximate and may vary per unit. Floorplans and unit features are preliminary and proposed only. Developer reserves the right to modify, revise, change or withdraw any or all of same in its sole and absolute discretion and without prior notice. Depictions of furnishings, finishes, appliances, counters, soffits, floor coverings and other matters of detail, including, without limitation, items of finish and decoration are conceptual only and are not necessarily included in each Unit. Consult your Agreement and the Prospectus for items included with your Unit.

#### 3 BEDROOM TOWNHOUSE

# FIRST FLOOR

1,287.55 SQ.Ft. 119.62 SQ.M. 1,302.00 SQ.Ft. 120.96 SQ.M.



#### 3 BEDROOM TOWNHOUSE



Row Unit

Corner Unit



All room sizes and floorplan measurements are approximate and may vary per unit. Floorplans and unit features are preliminary and proposed only. Developer reserves the right to modify, revise, change or withdraw any or all of same in its sole and absolute discretion and without prior notice. Depictions of furnishings, finishes, appliances, counters, soffits, floor coverings and other matters of detail, including, without limitation, items of finish and decoration are conceptual only and are not necessarily included in each Unit. Consult your Agreement and the Prospectus for items included with your Unit.

# ROOF TOP

819.02 SQ.Ft. 76.09 SQ.M. 827.69 SQ.Ft. 76.89 SQ.M.





Since 1978

800 MAG (624)