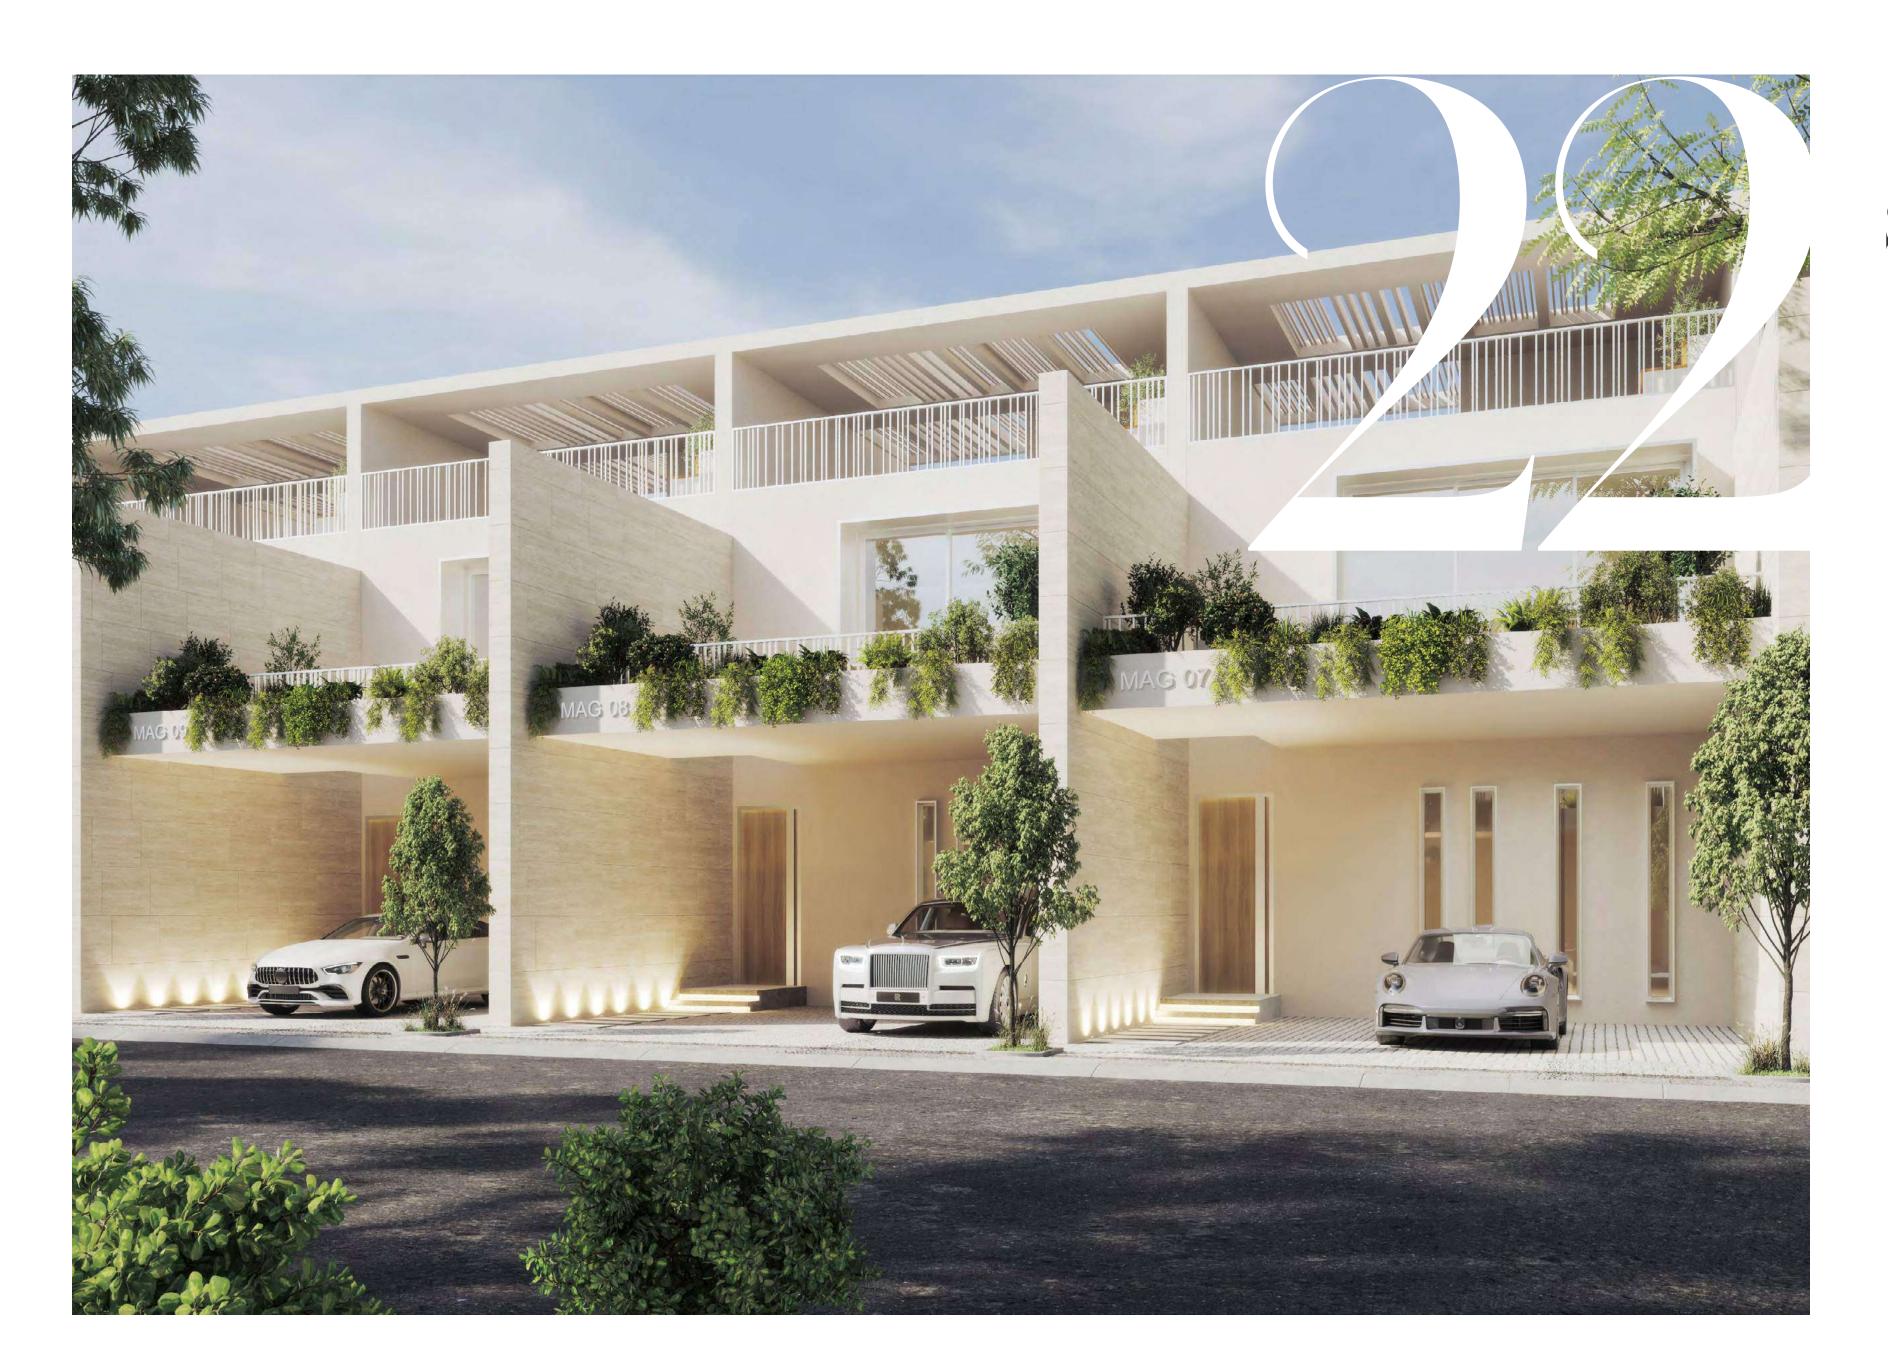

### TOWNHOUSES WITH STYLE & SOPHISTICATION

Each MAG project is designed with a unique vision in mind, working in harmony with the environment and natural materials. The design of MAG 22 is timeless and sophisticated, with an emphasis on clean lines and attention to details. The open plan layout gives the space scale and contemporary comfort like shaded rooftop terraces. The outdoor living spaces were designed in such a way to create a visual flow and continuation of colour from outside to indoors.

CRAFTED WITH CARE

MAG22 draws its inspiration from perfect numbers and figures. Architecture like nature has always followed mathematical precision to create harmony and balance. The golden ratio or Fibonacci sequence can be seen within the beautiful proportions of the natural world.

DESIGN & DETAIL

A signature indoor courtyard with an olive tree allows the master bedroom to have multiple natural light sources. A view from the shower onto the tree extends the natural light into the bathroom, enhancing the interiors with green spaces and creating a soothing environment. The finest finishes have been integrated with a colour palette that is calming and reflects the natural surroundings.