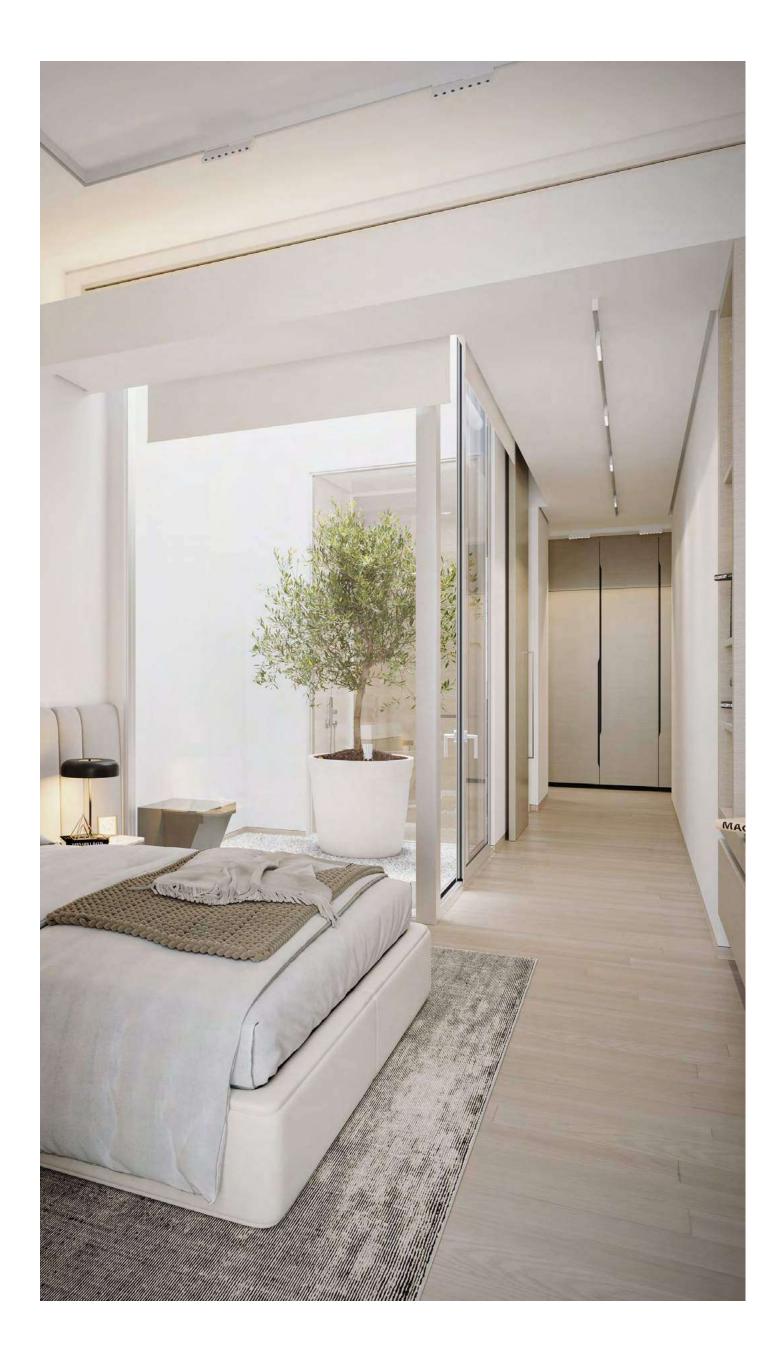

DESIGN & DETAIL

A signature indoor courtyard with an olive tree allows the master bedroom to have multiple natural light sources. A view from the shower onto the tree extends the natural light into the bathroom, enhancing the interiors with green spaces and creating a soothing environment. The finest finishes have been integrated with a colour palette that is calming and reflects the natural surroundings.