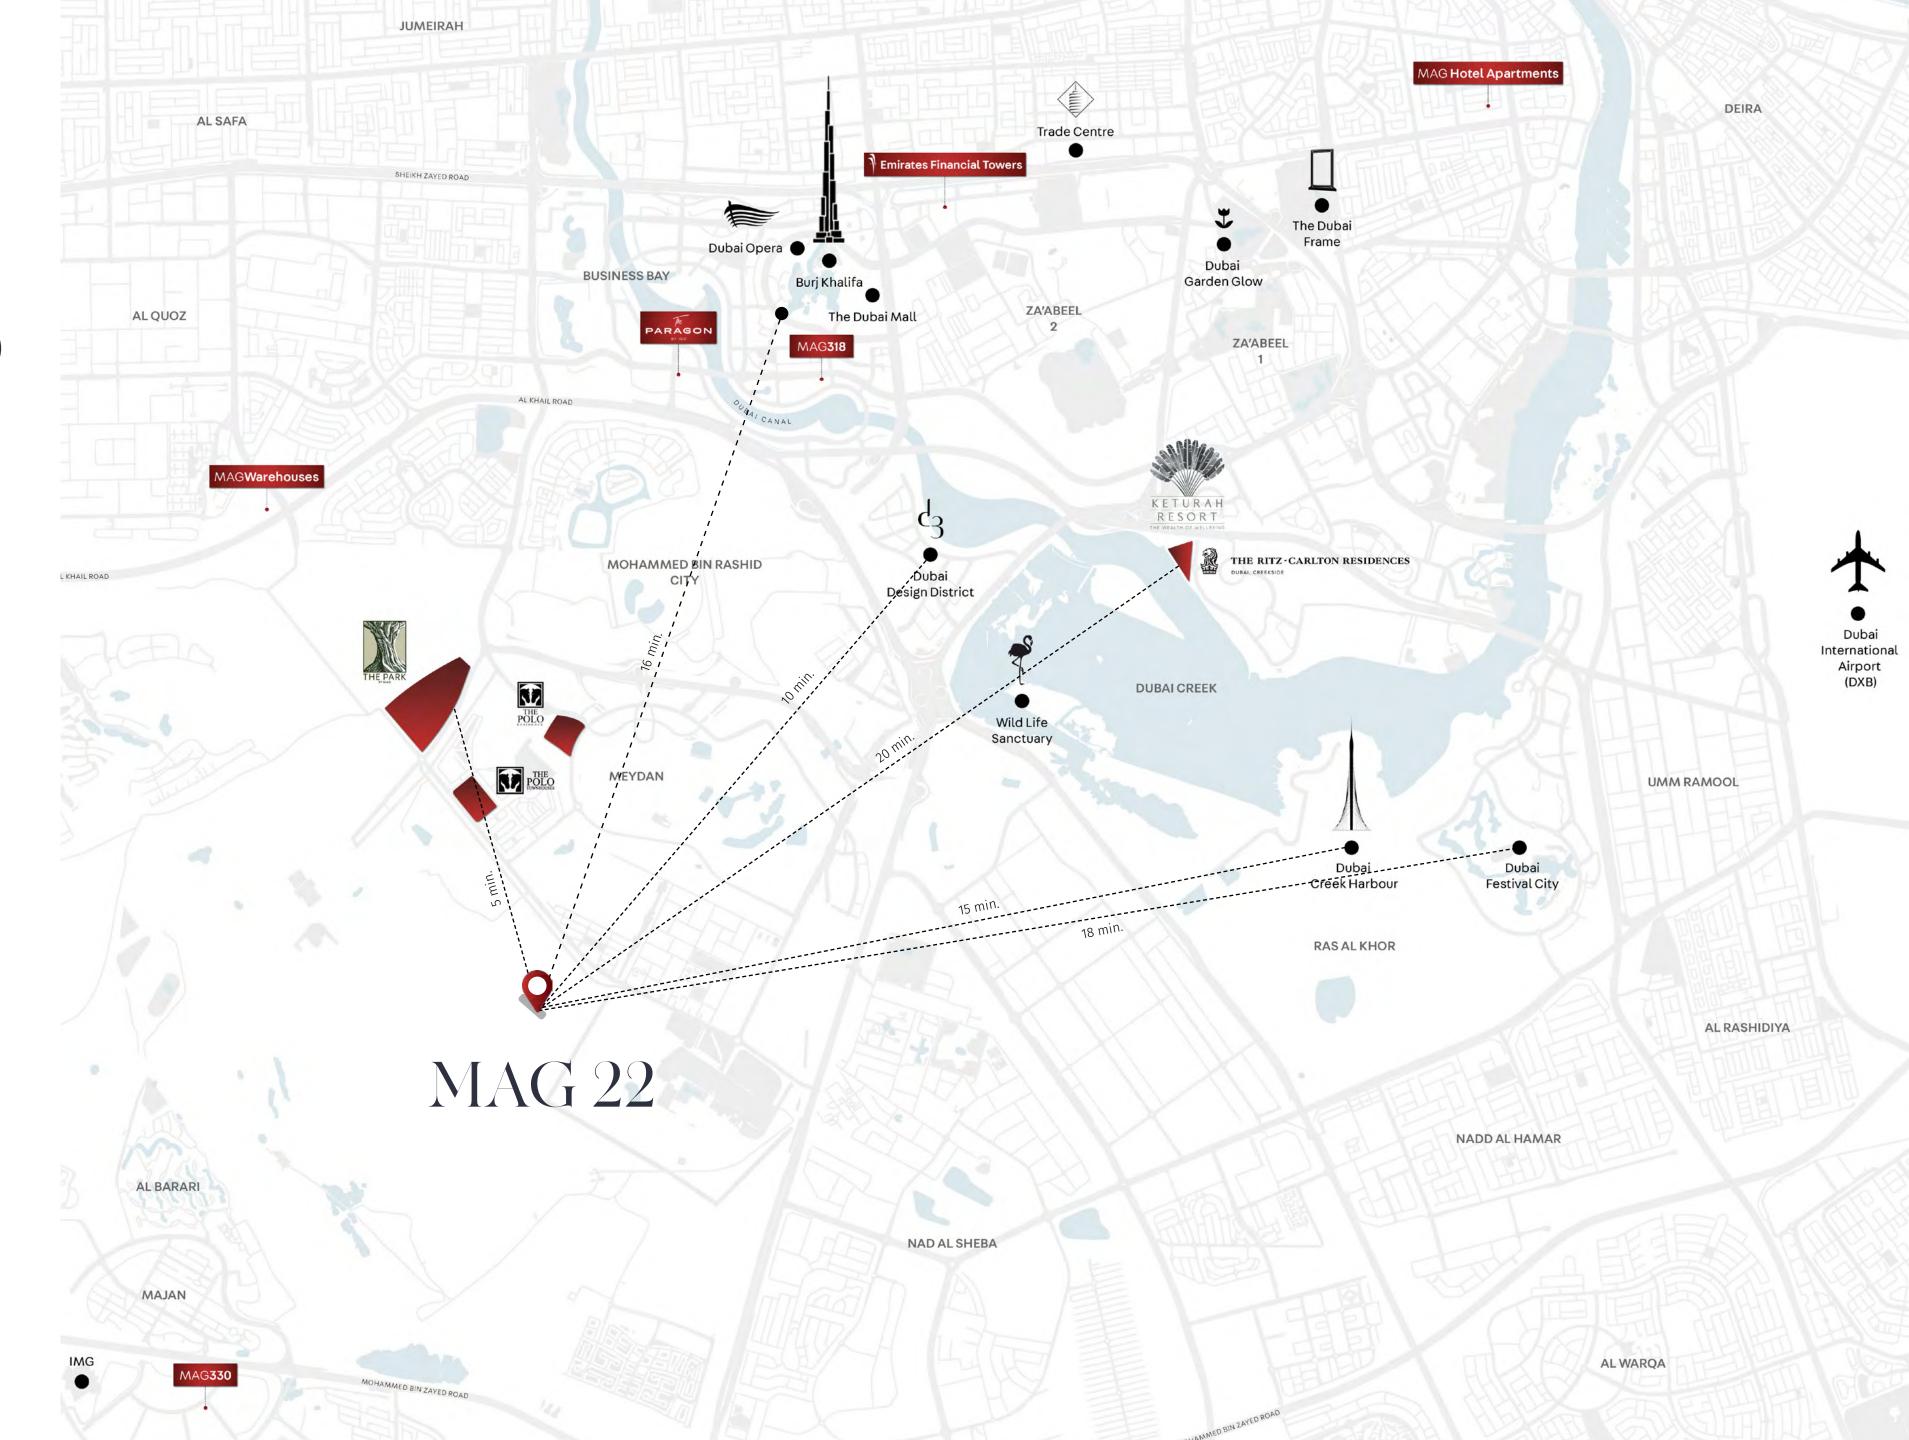

## YOUR NEIGHBOURHOOD

- Keturah Resort (20 min.)
- Dubai Festival City (18 min.)
- Dubai Creek (15 min.)
- Dubai Design District (10 min.)
- Keturah Reserve (5 min.)
- Dubai Downtown (16 min.)
  Burj Khalifa, Dubai Opera and Dubai Mall

## EVERYDAY CONNECTIONS

MAG 22 offers you a tranquil suburban life that is around the corner to the bustling city, and on the backdrop of the magnificent Dubai skyline. In the heart of Mohammed Bin Rashid City, District 7, you will find your new home.