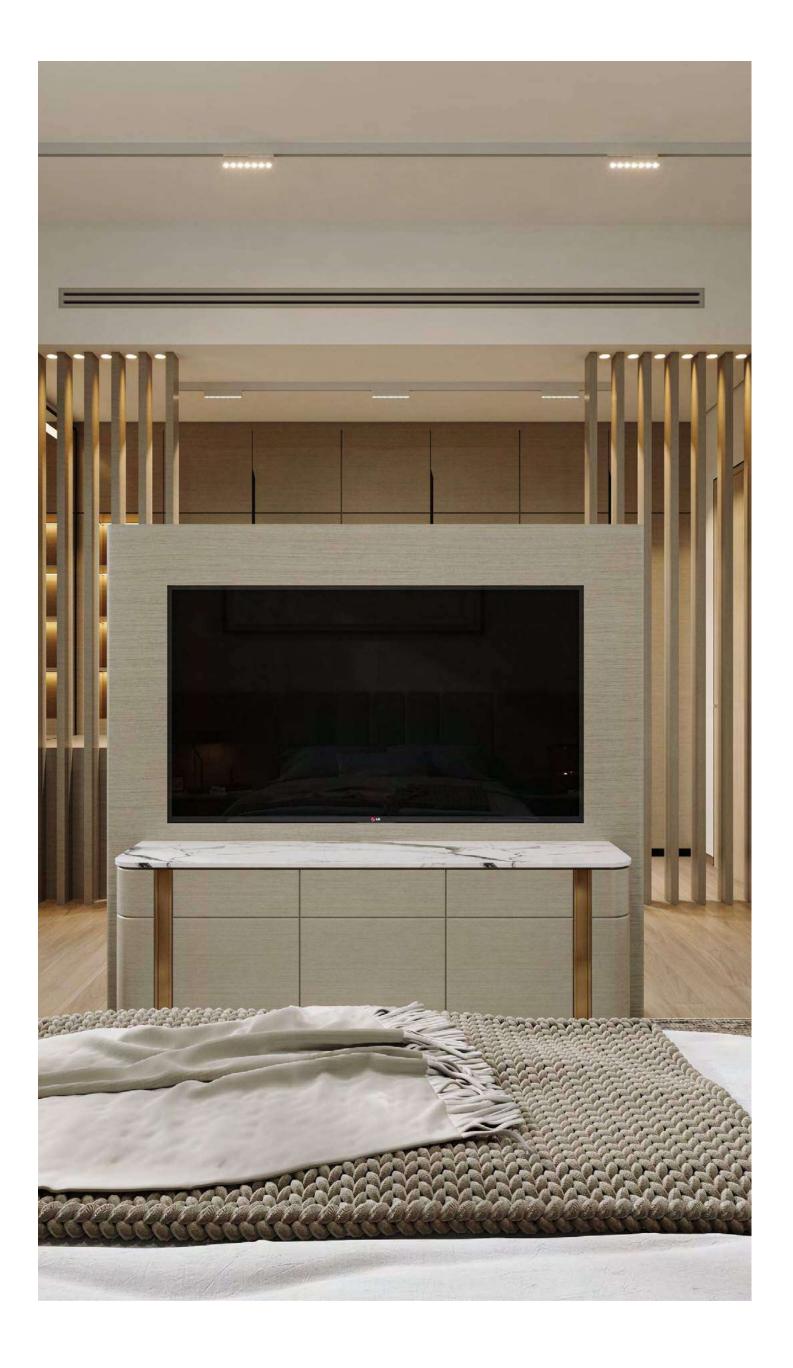

DESIGN & DETAIL

A signature indoor courtyard with an olive tree allows the master bedroom to have multiple natural light sources. A view from the shower onto the tree extends the natural light into the bathroom, enhancing the interiors with green spaces and creating a soothing environment. The finest finishes have been integrated with a colour palette that is calming and reflects the natural surroundings.