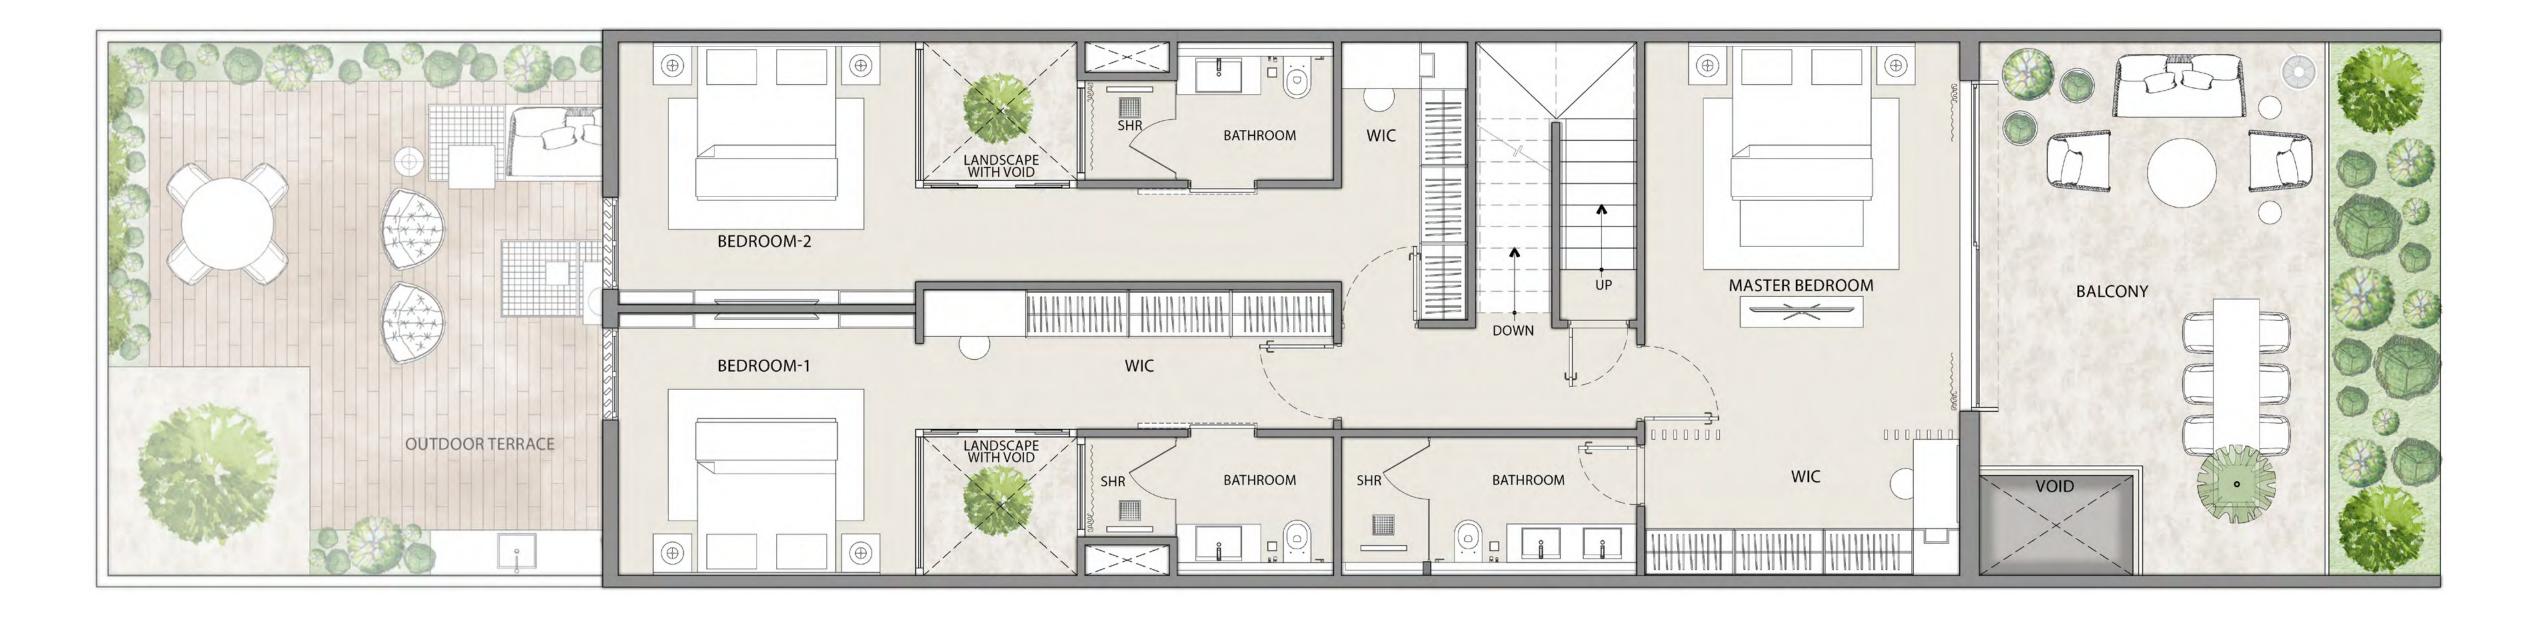

# FIRST FLOOR

Row Unit

Corner Unit

All room sizes and floorplan measurements are approximate and may vary per unit. Floorplans and unit features are preliminary and proposed only. Developer reserves the right to modify, revise, change or withdraw any or all of same in its sole and absolute discretion and without prior notice. Depictions of furnishings, finishes, appliances, counters, soffits, floor coverings and other matters of detail, including, without limitation, items of finish and decoration are conceptual only and are not necessarily included in each Unit. Consult your Agreement and the Prospectus for items included with your Unit.

#### 2 BEDROOM TOWNHOUSE

945.62 SQ.Ft. 87.85 SQ.M. 960.00 SQ.Ft. 89.19 SQ.M.