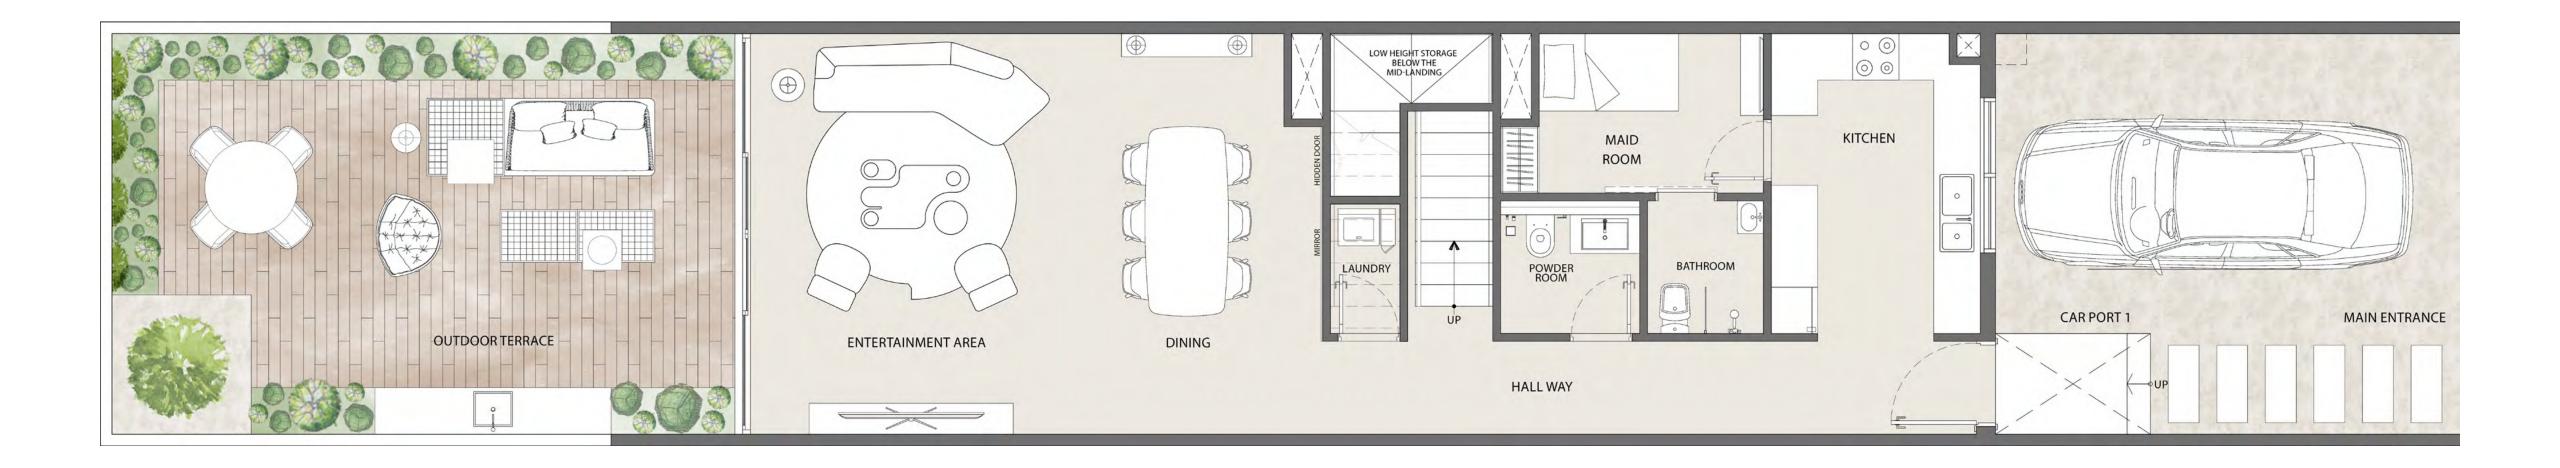

# FIRST FLOOR

Row Unit

Corner Unit

All room sizes and floorplan measurements are approximate and may vary per unit. Floorplans and unit features are preliminary and proposed only. Developer reserves the right to modify, revise, change or withdraw any or all of same in its sole and absolute discretion and without prior notice. Depictions of furnishings, finishes, appliances, counters, soffits, floor coverings and other matters of detail, including, without limitation, items of finish and decoration are conceptual only and are not necessarily included in each Unit. Consult your Agreement and the Prospectus for items included with your Unit.

#### 2 BEDROOM TOWNHOUSE

945.62 SQ.Ft. 87.85 SQ.M. 960.00 SQ.Ft. 89.19 SQ.M.