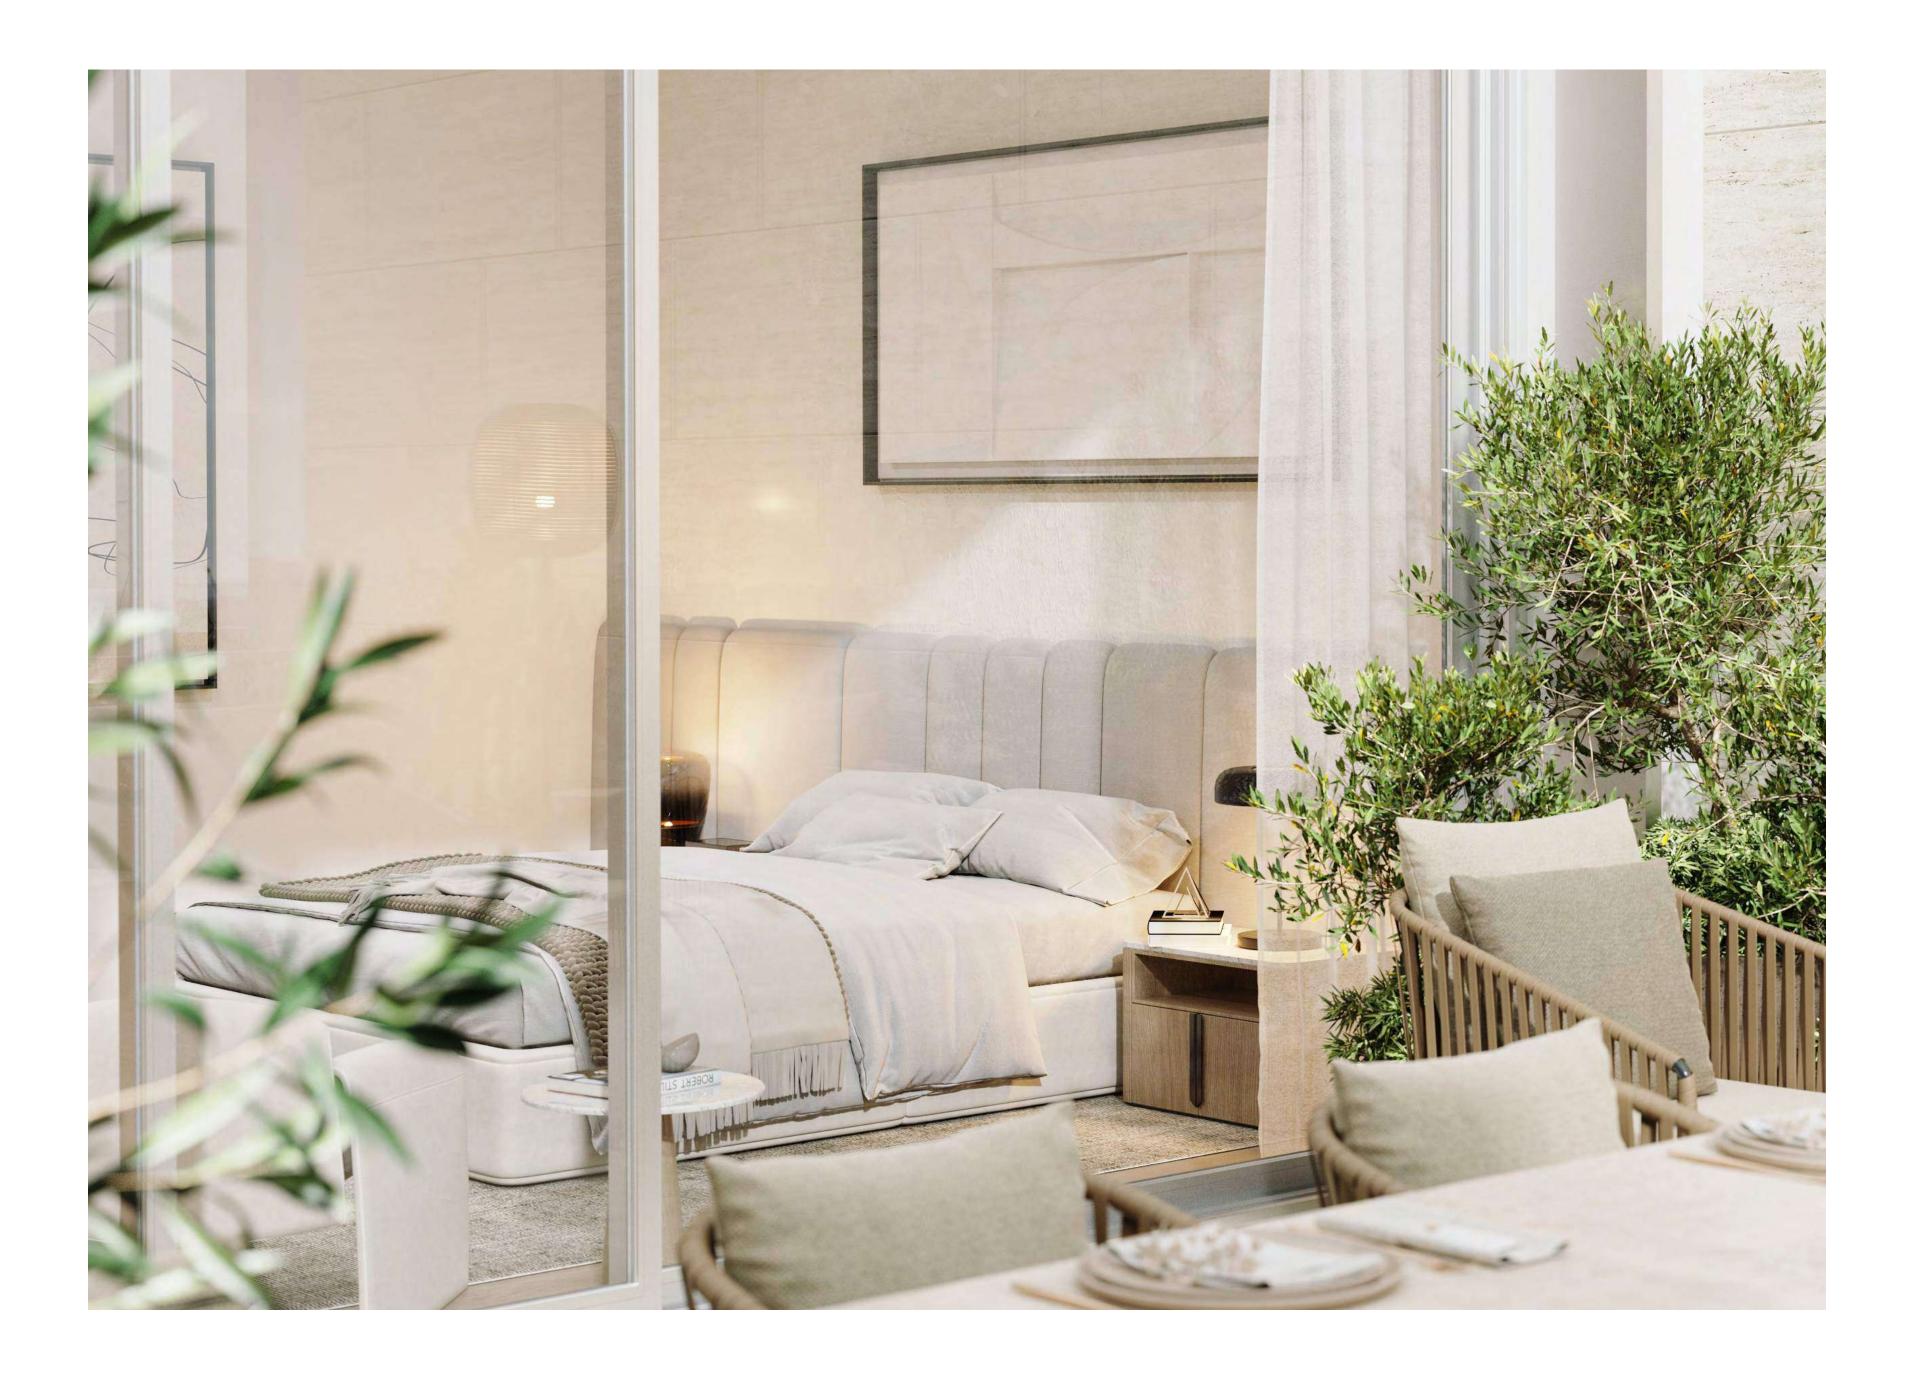

DESIGN & DETAIL

A signature indoor courtyard with an olive tree allows the master bedroom to have multiple natural light sources. A view from the shower onto the tree extends the natural light into the bathroom, enhancing the interiors with green spaces and creating a soothing environment. The finest finishes have been integrated with a colour palette that is calming and reflects the natural surroundings.