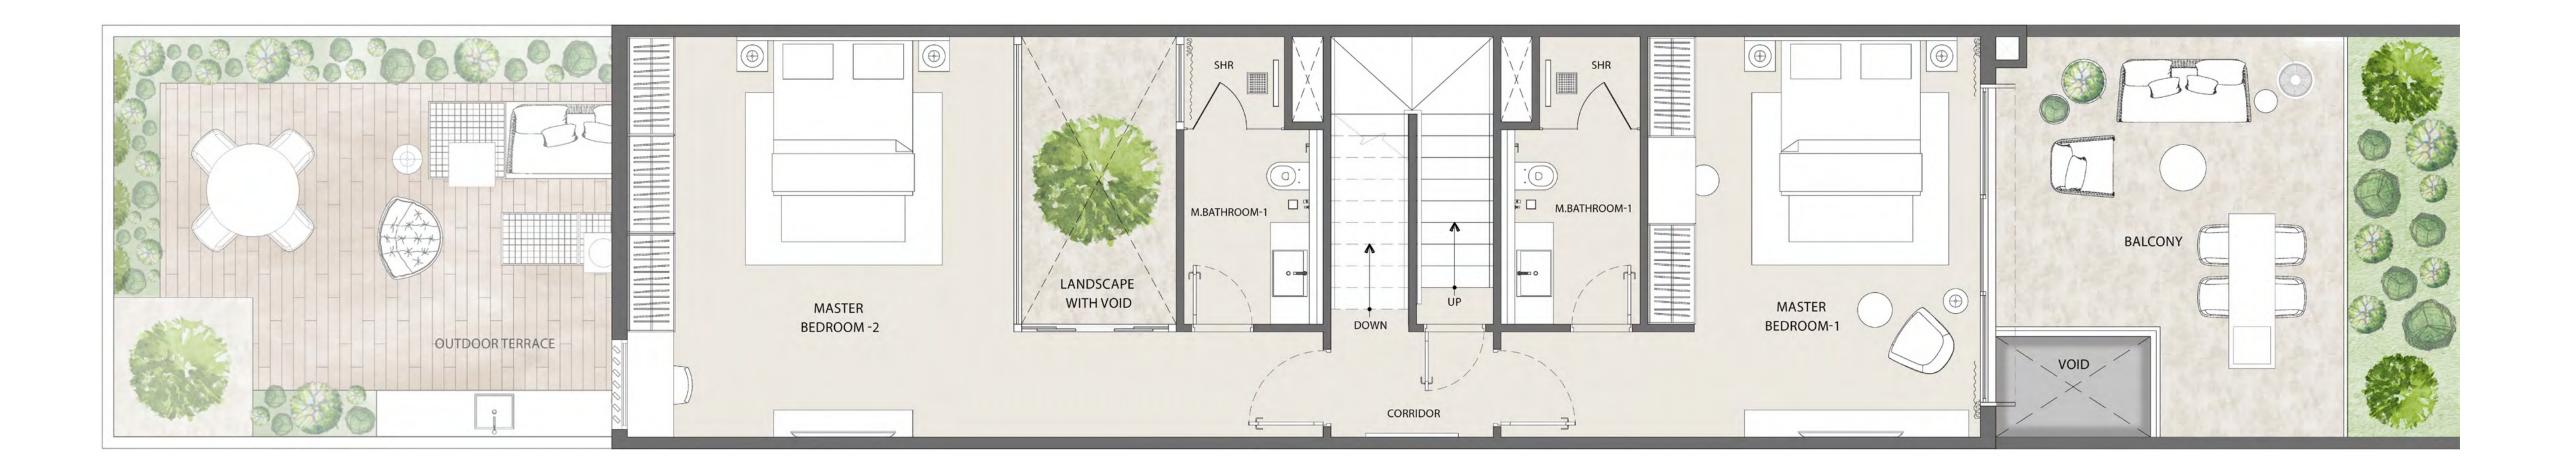

#### 2 BEDROOM TOWNHOUSE

Row Unit

Corner Unit

All room sizes and floorplan measurements are approximate and may vary per unit. Floorplans and unit features are preliminary and proposed only. Developer reserves the right to modify, revise, change or withdraw any or all of same in its sole and absolute discretion and without prior notice. Depictions of furnishings, finishes, appliances, counters, soffits, floor coverings and other matters of detail, including, without limitation, items of finish and decoration are conceptual only and are not necessarily included in each Unit. Consult your Agreement and the Prospectus for items included with your Unit.