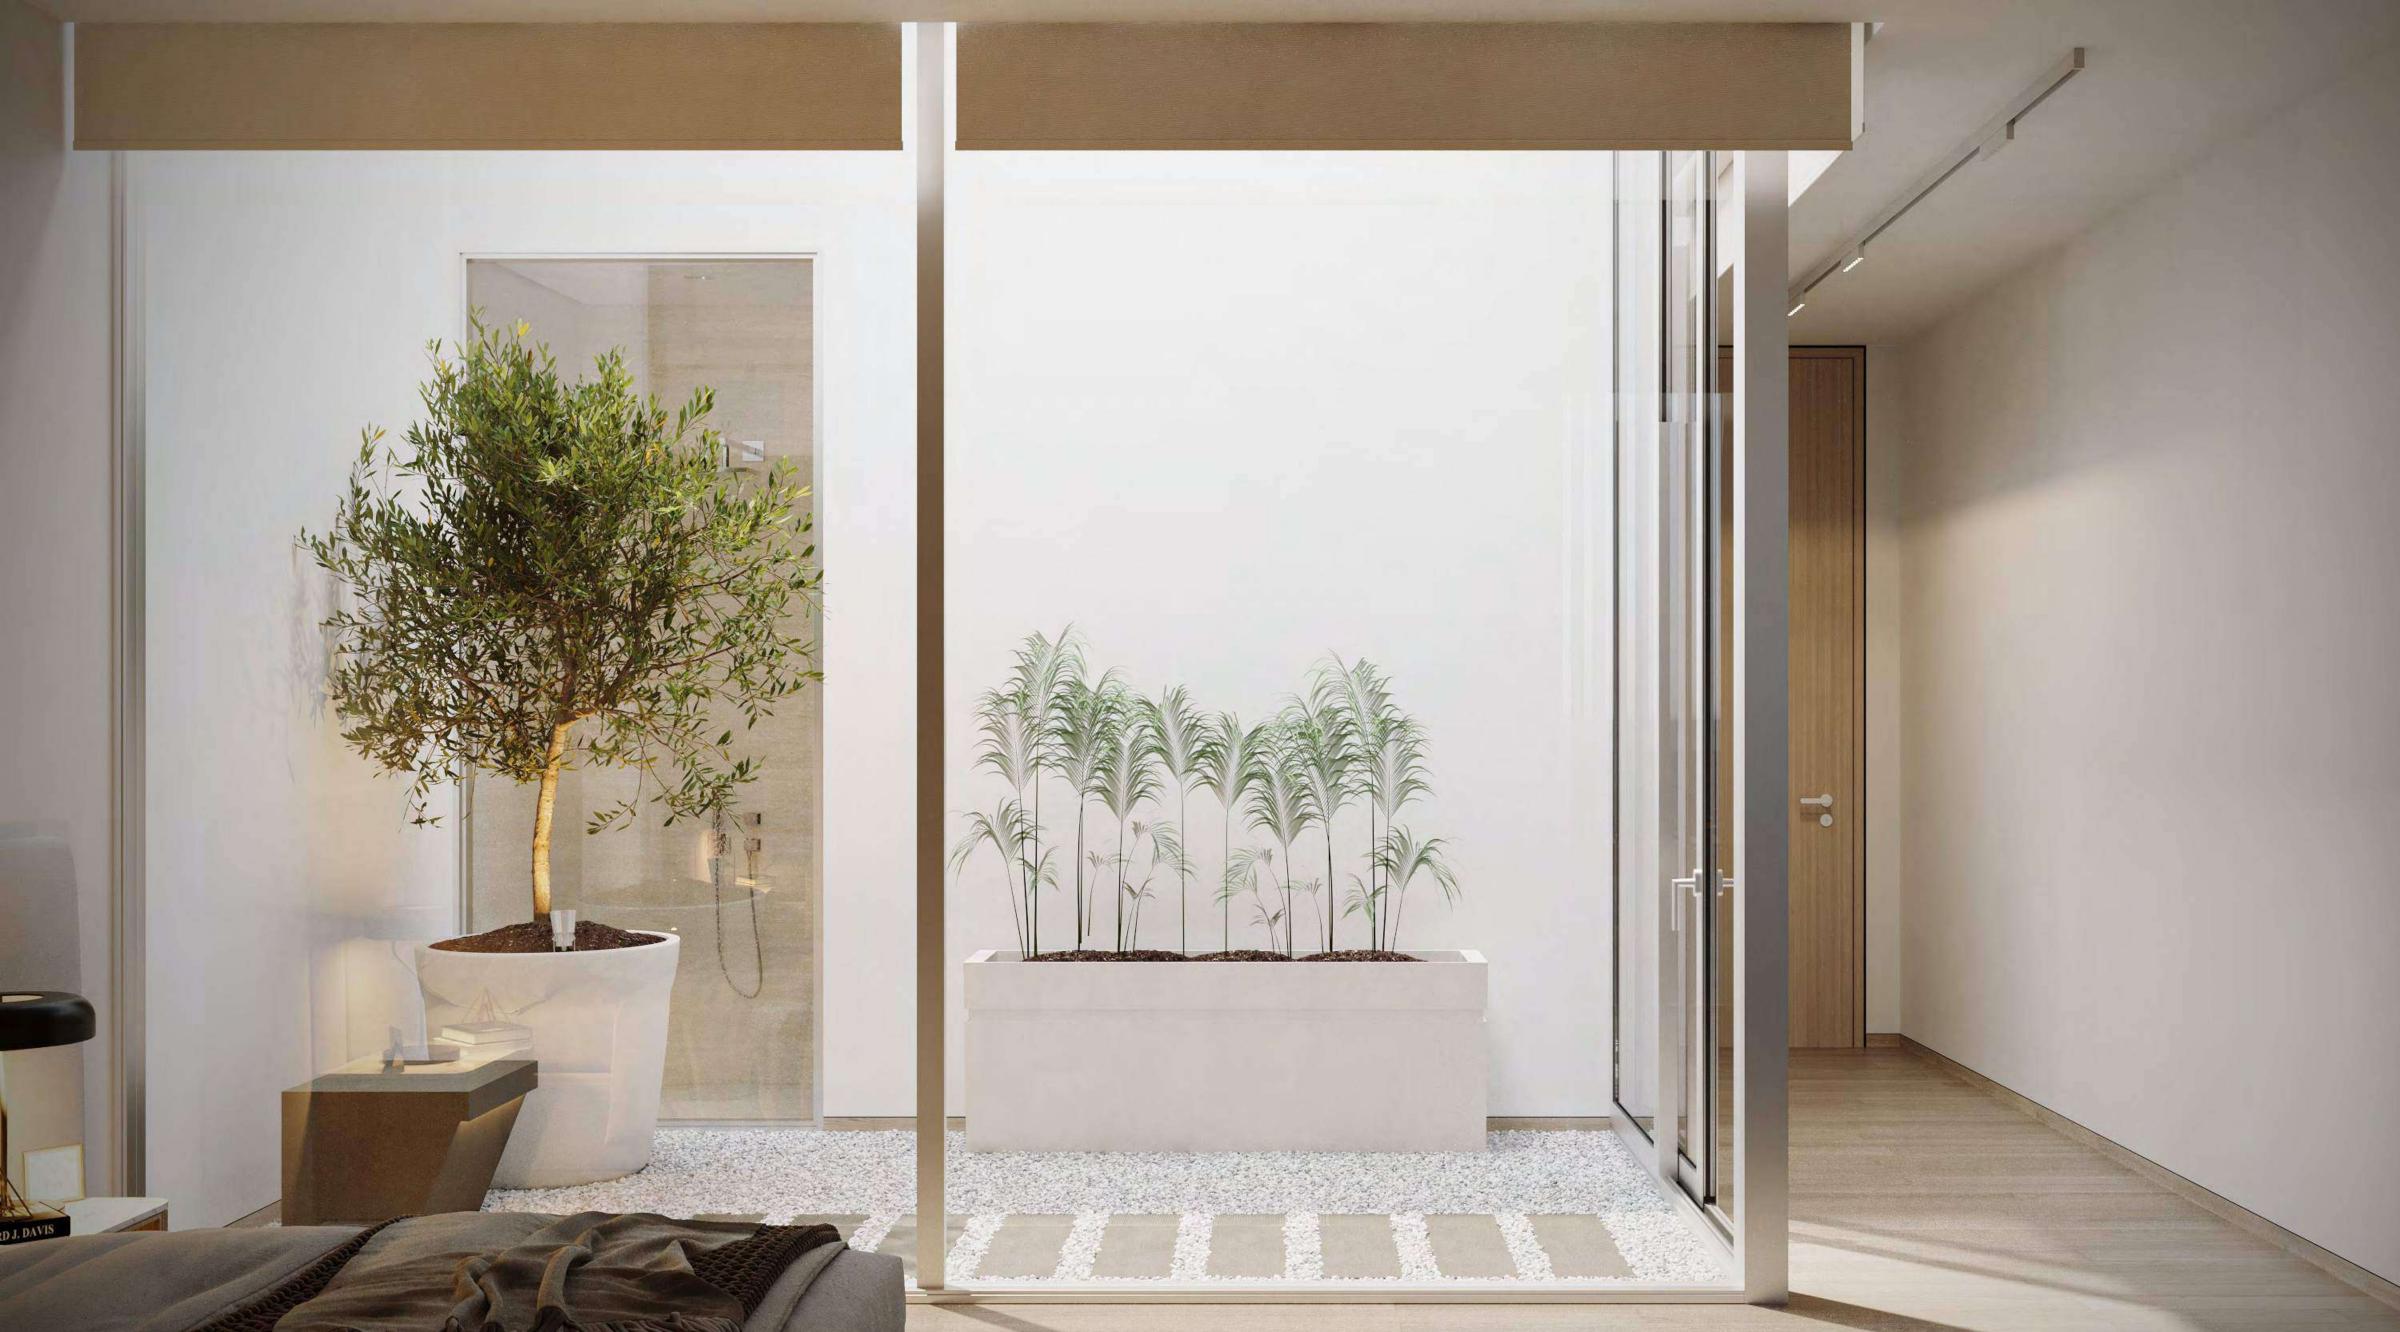

DESIGN & DETAIL

A signature indoor courtyard with an olive tree allows the master bedroom to have multiple natural light sources. A view from the shower onto the tree extends the natural light into the bathroom, enhancing the interiors with green spaces and creating a soothing environment. The finest finishes have been integrated with a colour palette that is calming and reflects the natural surroundings.