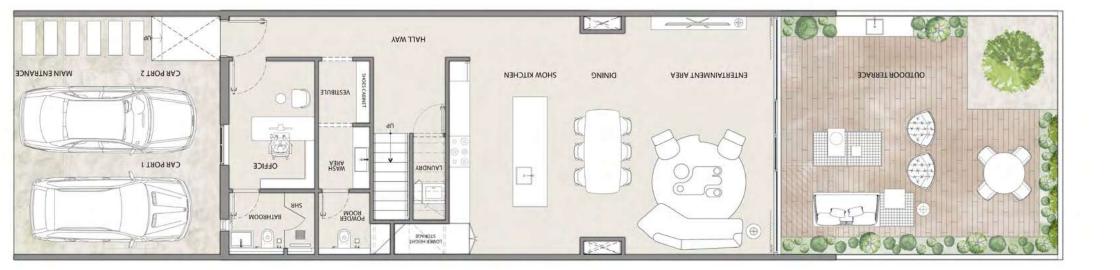

# GROUND FLOOR

Row Unit

Corner Unit

All room sizes and floorplan measurements are approximate and may vary per unit. Floorplans and unit features are preliminary and proposed only. Developer reserves the right to modify, revise, change or withdraw any or all of same in its sole and absolute discretion and without prior notice. Depictions of furnishings, finishes, appliances, counters, soffits, floor coverings and other matters of detail, including, without limitation, items of finish and decoration are conceptual only and are not necessarily included in each Unit. Consult your Agreement and the Prospectus for items included with your Unit.