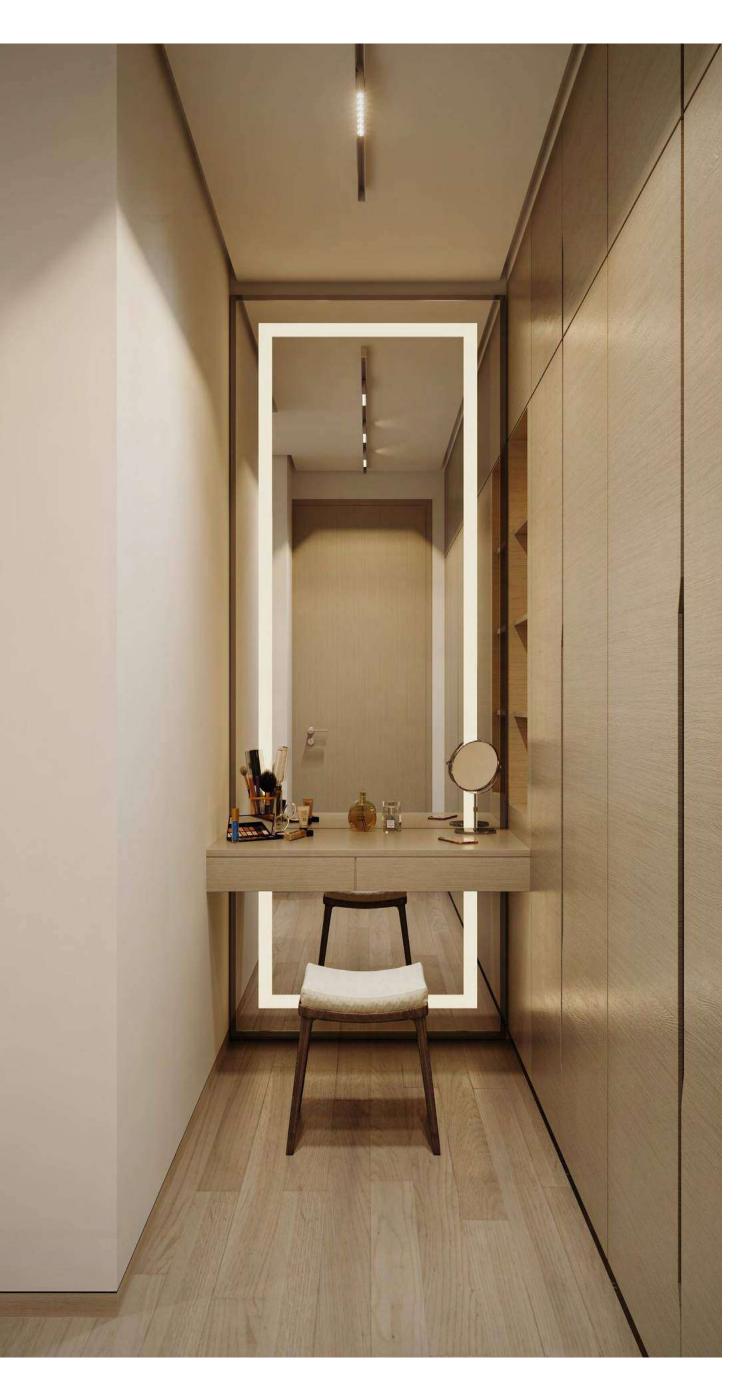

DESIGN & DETAIL

A signature indoor courtyard with an olive tree allows the master bedroom to have multiple natural light sources. A view from the shower onto the tree extends the natural light into the bathroom, enhancing the interiors with green spaces and creating a soothing environment. The finest finishes have been integrated with a colour palette that is calming and reflects the natural surroundings.