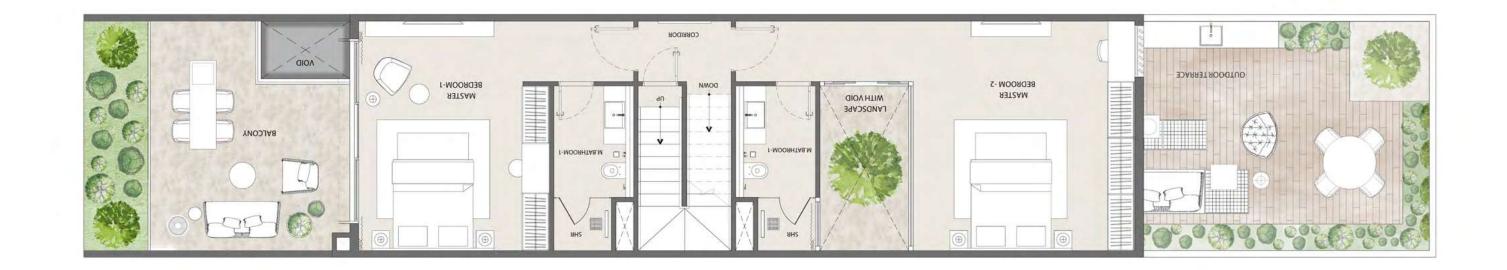

#### 2 BEDROOM TOWNHOUSE

Row Unit

Corner Unit

All room sizes and floorplan measurements are approximate and may vary per unit. Floorplans and unit features are preliminary and proposed only. Developer reserves the right to modify, revise, change or withdraw any or all of same in its sole and absolute discretion and without prior notice. Depictions of furnishings, finishes, appliances, counters, soffits, floor coverings and other matters of detail, including, without limitation, items of finish and decoration are conceptual only and are not necessarily included in each Unit. Consult your Agreement and the Prospectus for items included with your Unit.

# ROOF TOP

615.37 SQ.Ft. 57.17 SQ.M. 624.00 SQ.Ft. 57.97 SQ.M.