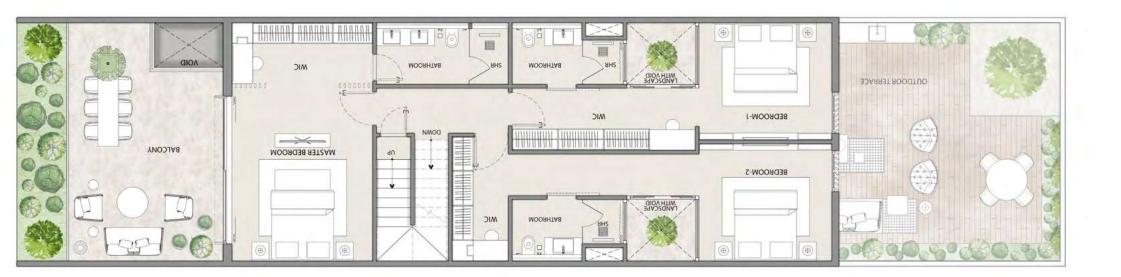

#### 2 BEDROOM TOWNHOUSE

1,341.18 SQ.Ft. 124.60 SQ.M. 1,360.67 SQ.Ft. 126.41 SQ.M.

#### 2 BEDROOM TOWNHOUSE

945.62 SQ.Ft. 87.85 SQ.M. 960.00 SQ.Ft. 89.19 SQ.M.

#### 3 BEDROOM TOWNHOUSE

1,794.60 SQ.Ft. 166.73 SQ.M. 1,813.86 SQ.Ft. 168.51 SQ.M.

Row Unit

Corner Unit

All room sizes and floorplan measurements are approximate and may vary per unit. Floorplans and unit features are preliminary and proposed only. Developer reserves the right to modify, revise, change or withdraw any or all of same in its sole and absolute discretion and without prior notice. Depictions of furnishings, finishes, appliances, counters, soffits, floor coverings and other matters of detail, including, without limitation, items of finish and decoration are conceptual only and are not necessarily included in each Unit. Consult your Agreement and the Prospectus for items included with your Unit.

# FIRST FLOOR

1,287.55 SQ.Ft. 119.62 SQ.M. 1,302.00 SQ.Ft. 120.96 SQ.M.