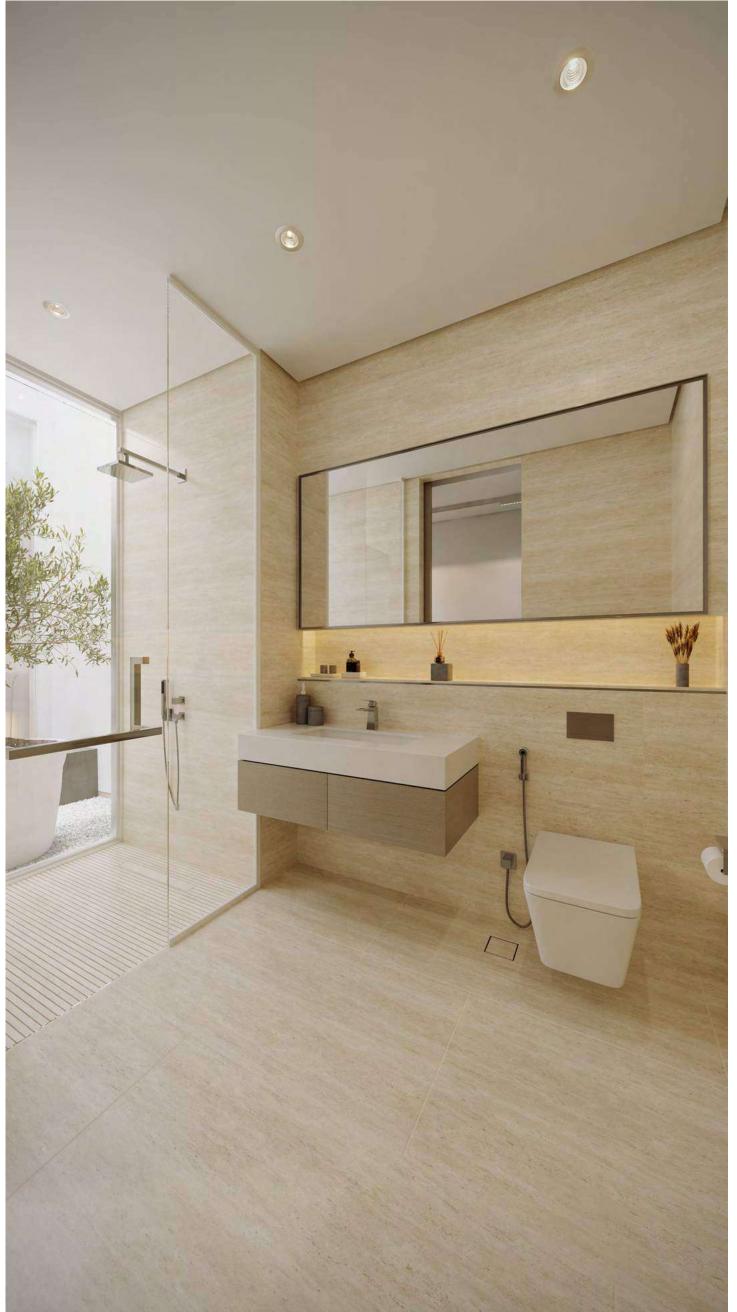

DESIGN & DETAIL

A signature indoor courtyard with an olive tree allows the master bedroom to have multiple natural light sources. A view from the shower onto the tree extends the natural light into the bathroom, enhancing the interiors with green spaces and creating a soothing environment. The finest finishes have been integrated with a colour palette that is calming and reflects the natural surroundings.