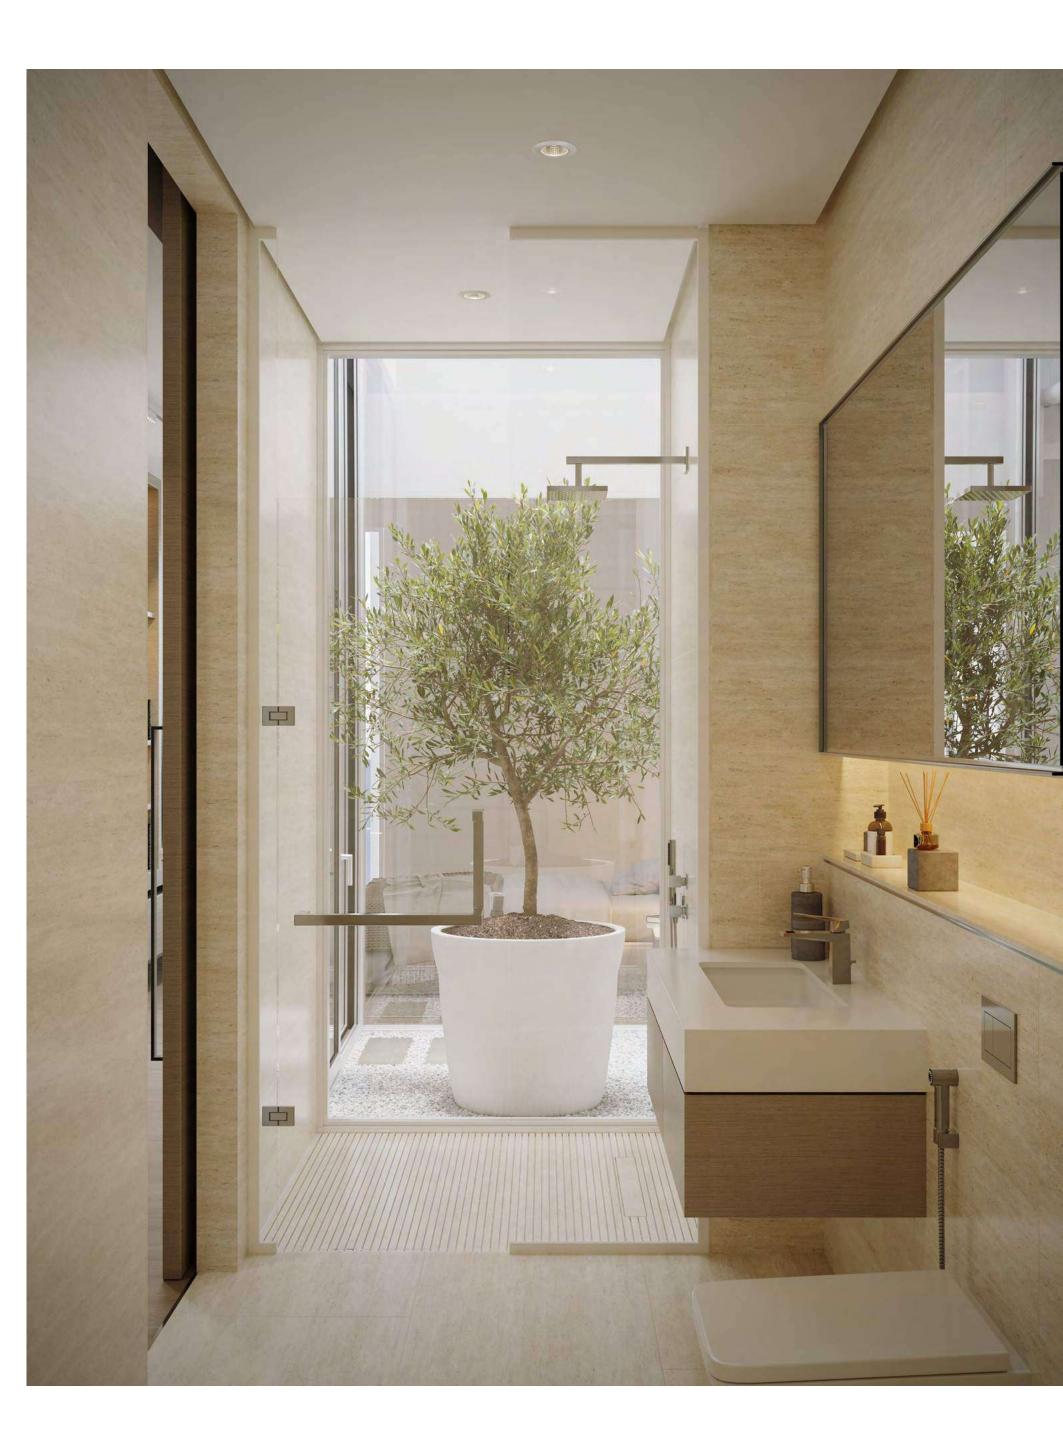

DESIGN & DETAIL

A signature indoor courtyard with an olive tree allows the master bedroom to have multiple natural light sources. A view from the shower onto the tree extends the natural light into the bathroom, enhancing the interiors with green spaces and creating a soothing environment. The finest finishes have been integrated with a colour palette that is calming and reflects the natural surroundings.