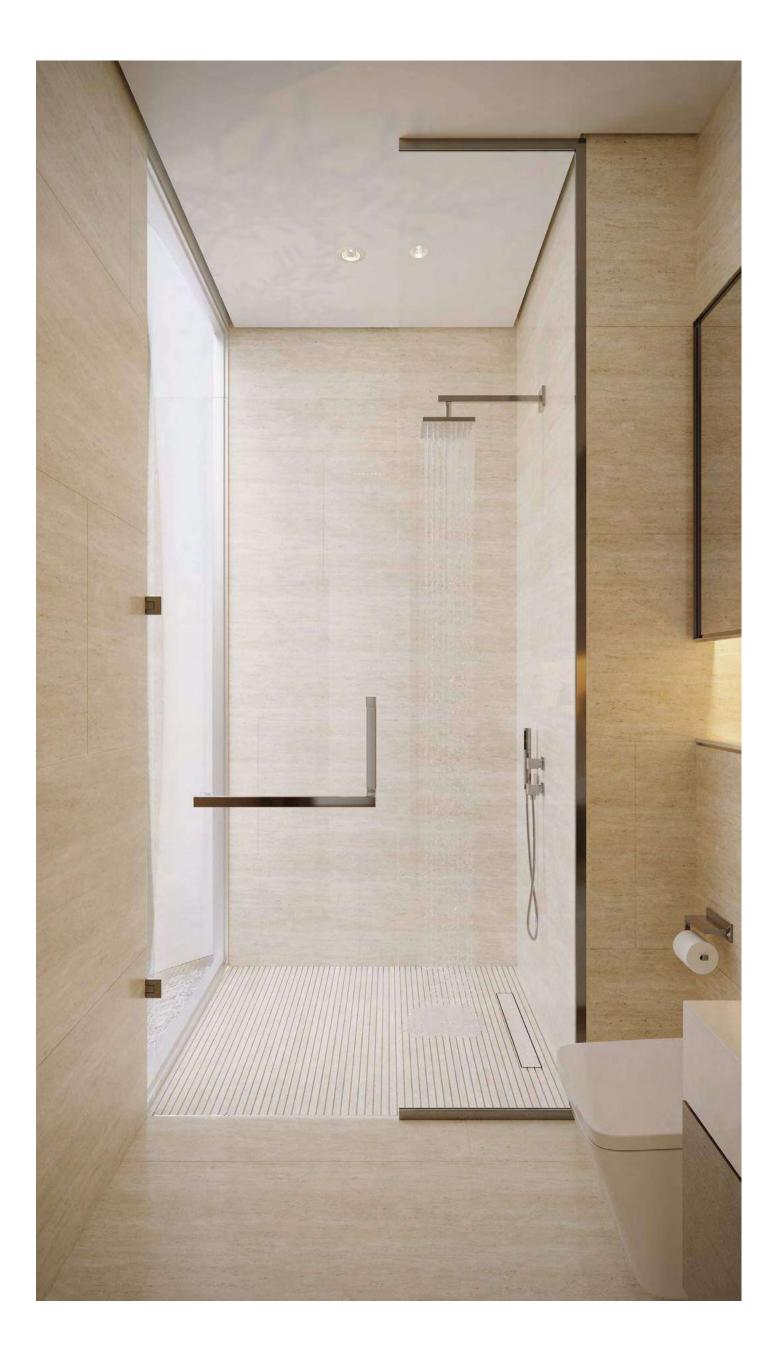

DESIGN & DETAIL

A signature indoor courtyard with an olive tree allows the master bedroom to have multiple natural light sources. A view from the shower onto the tree extends the natural light into the bathroom, enhancing the interiors with green spaces and creating a soothing environment. The finest finishes have been integrated with a colour palette that is calming and reflects the natural surroundings.