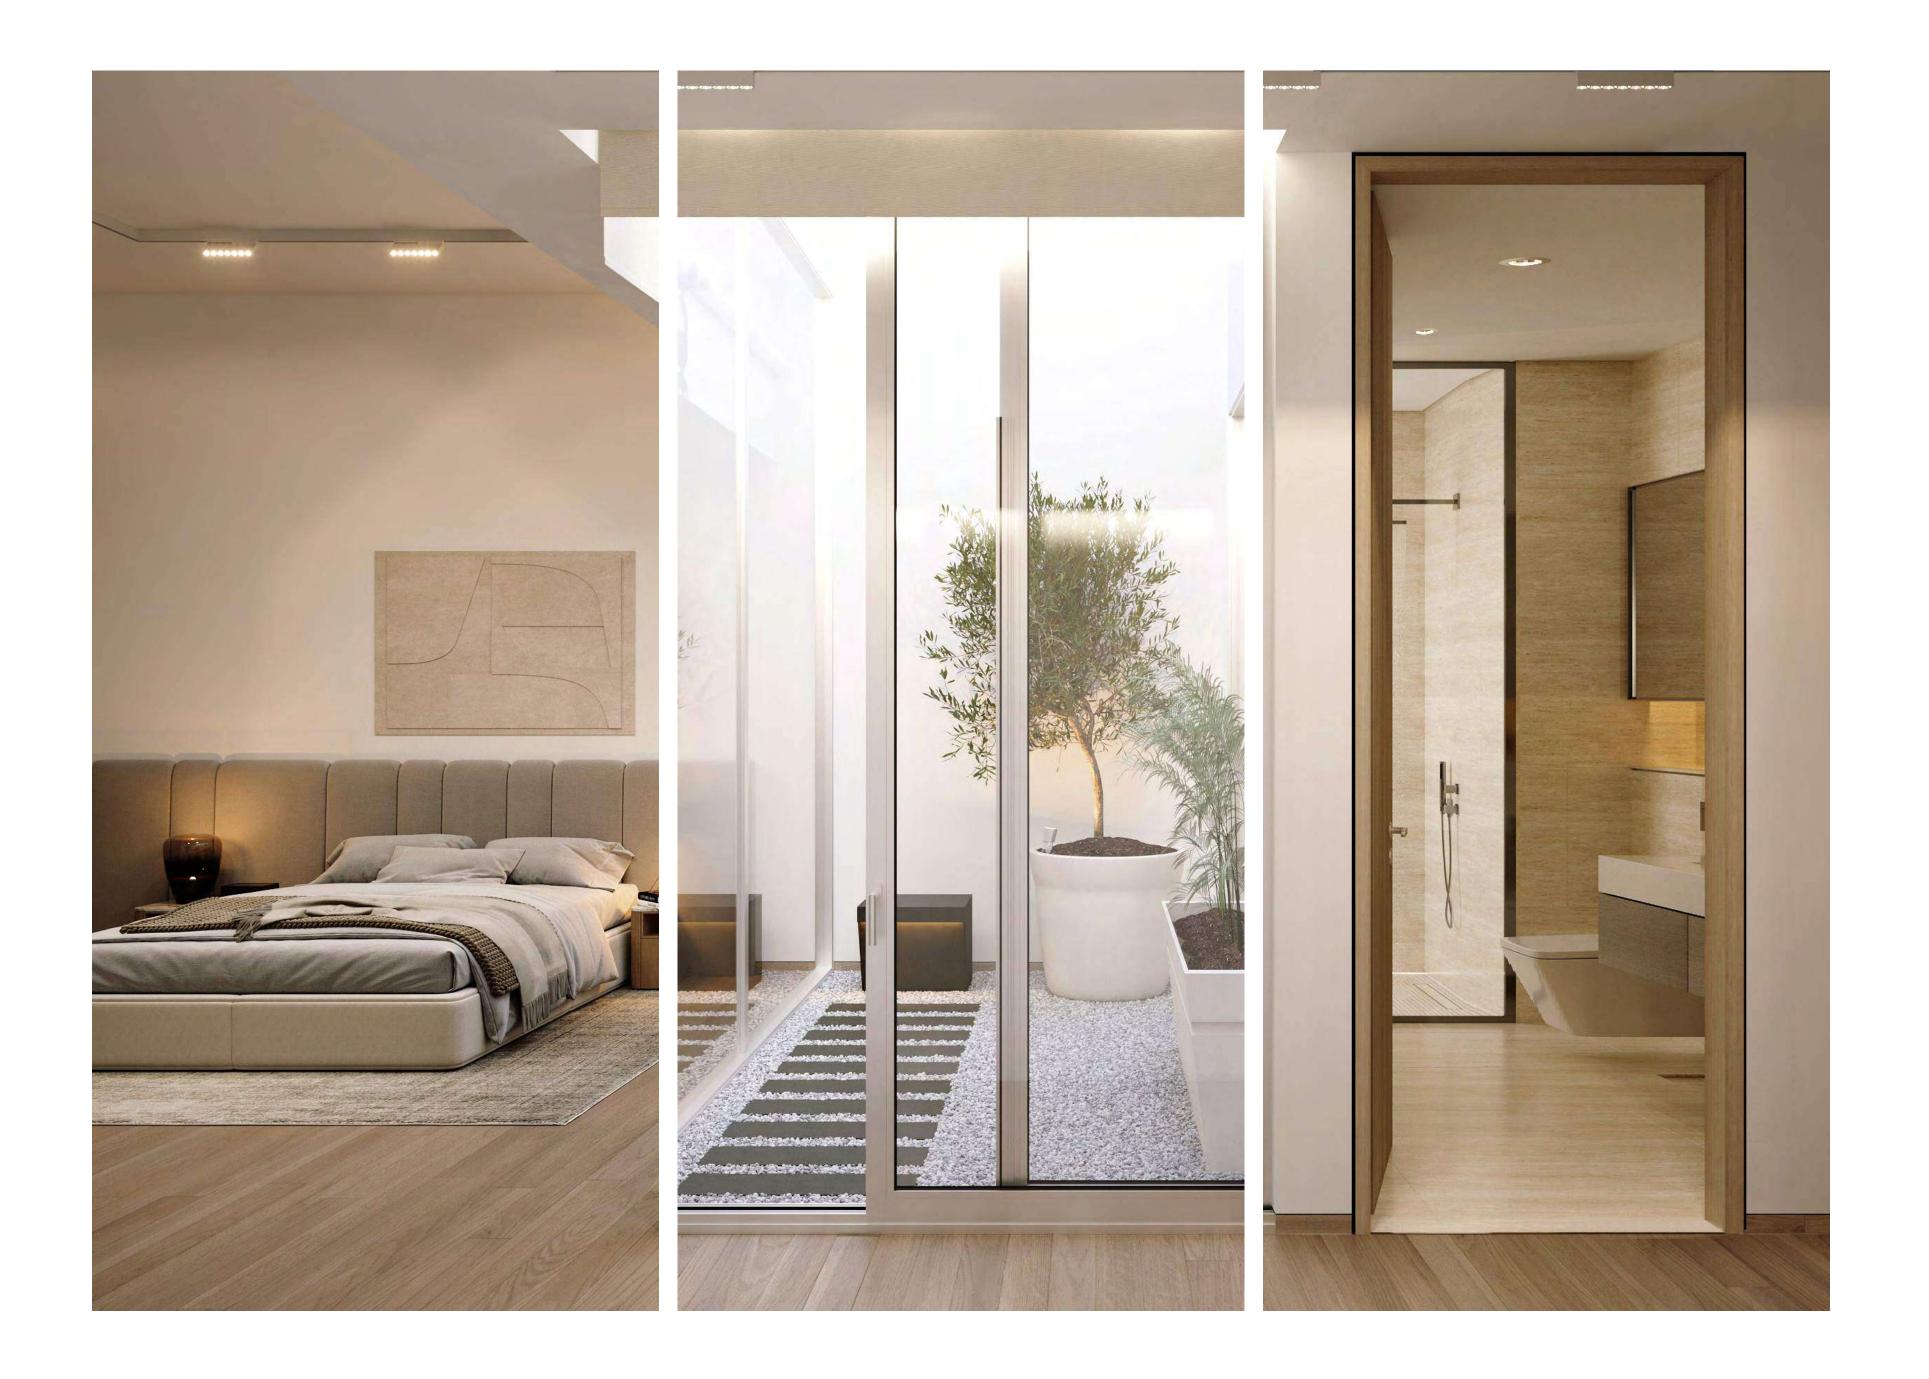

DESIGN & DETAIL

A signature indoor courtyard with an olive tree allows the master bedroom to have multiple natural light sources. A view from the shower onto the tree extends the natural light into the bathroom, enhancing the interiors with green spaces and creating a soothing environment. The finest finishes have been integrated with a colour palette that is calming and reflects the natural surroundings.