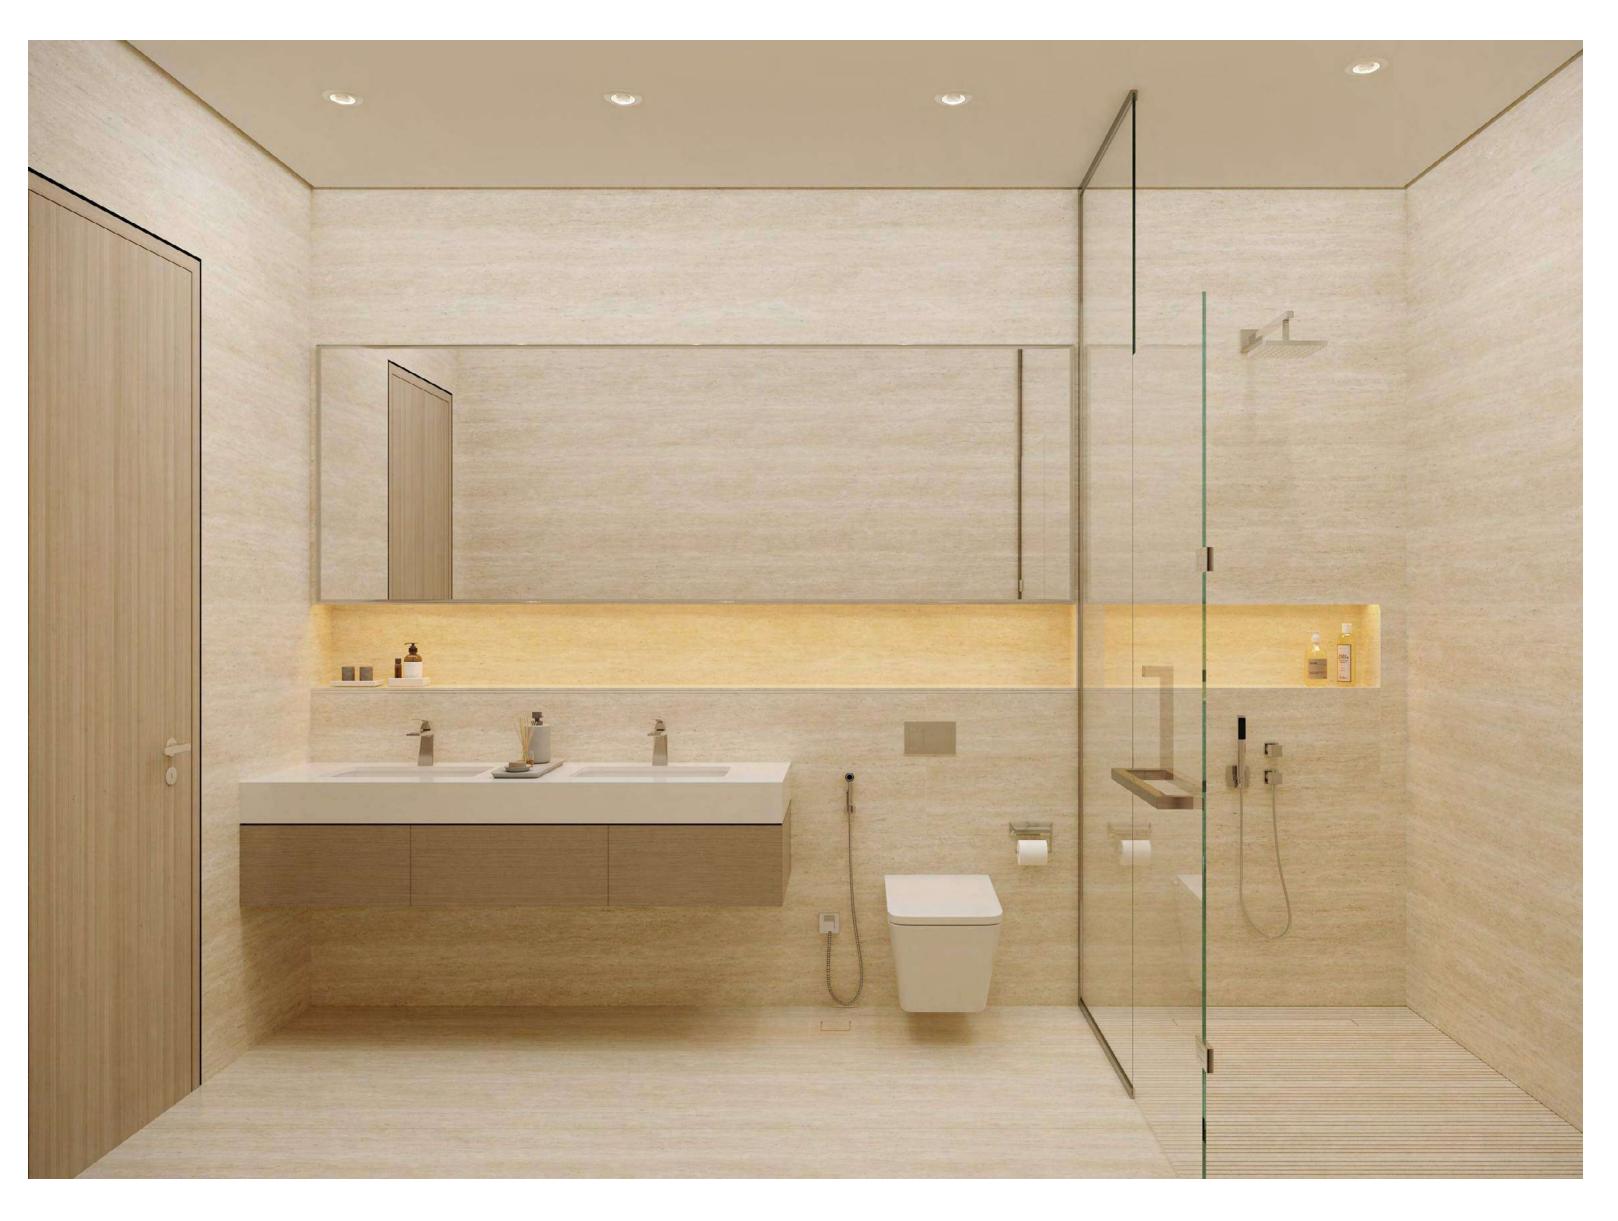

DESIGN & DETAIL

A signature indoor courtyard with an olive tree allows the master bedroom to have multiple natural light sources. A view from the shower onto the tree extends the natural light into the bathroom, enhancing the interiors with green spaces and creating a soothing environment. The finest finishes have been integrated with a colour palette that is calming and reflects the natural surroundings.