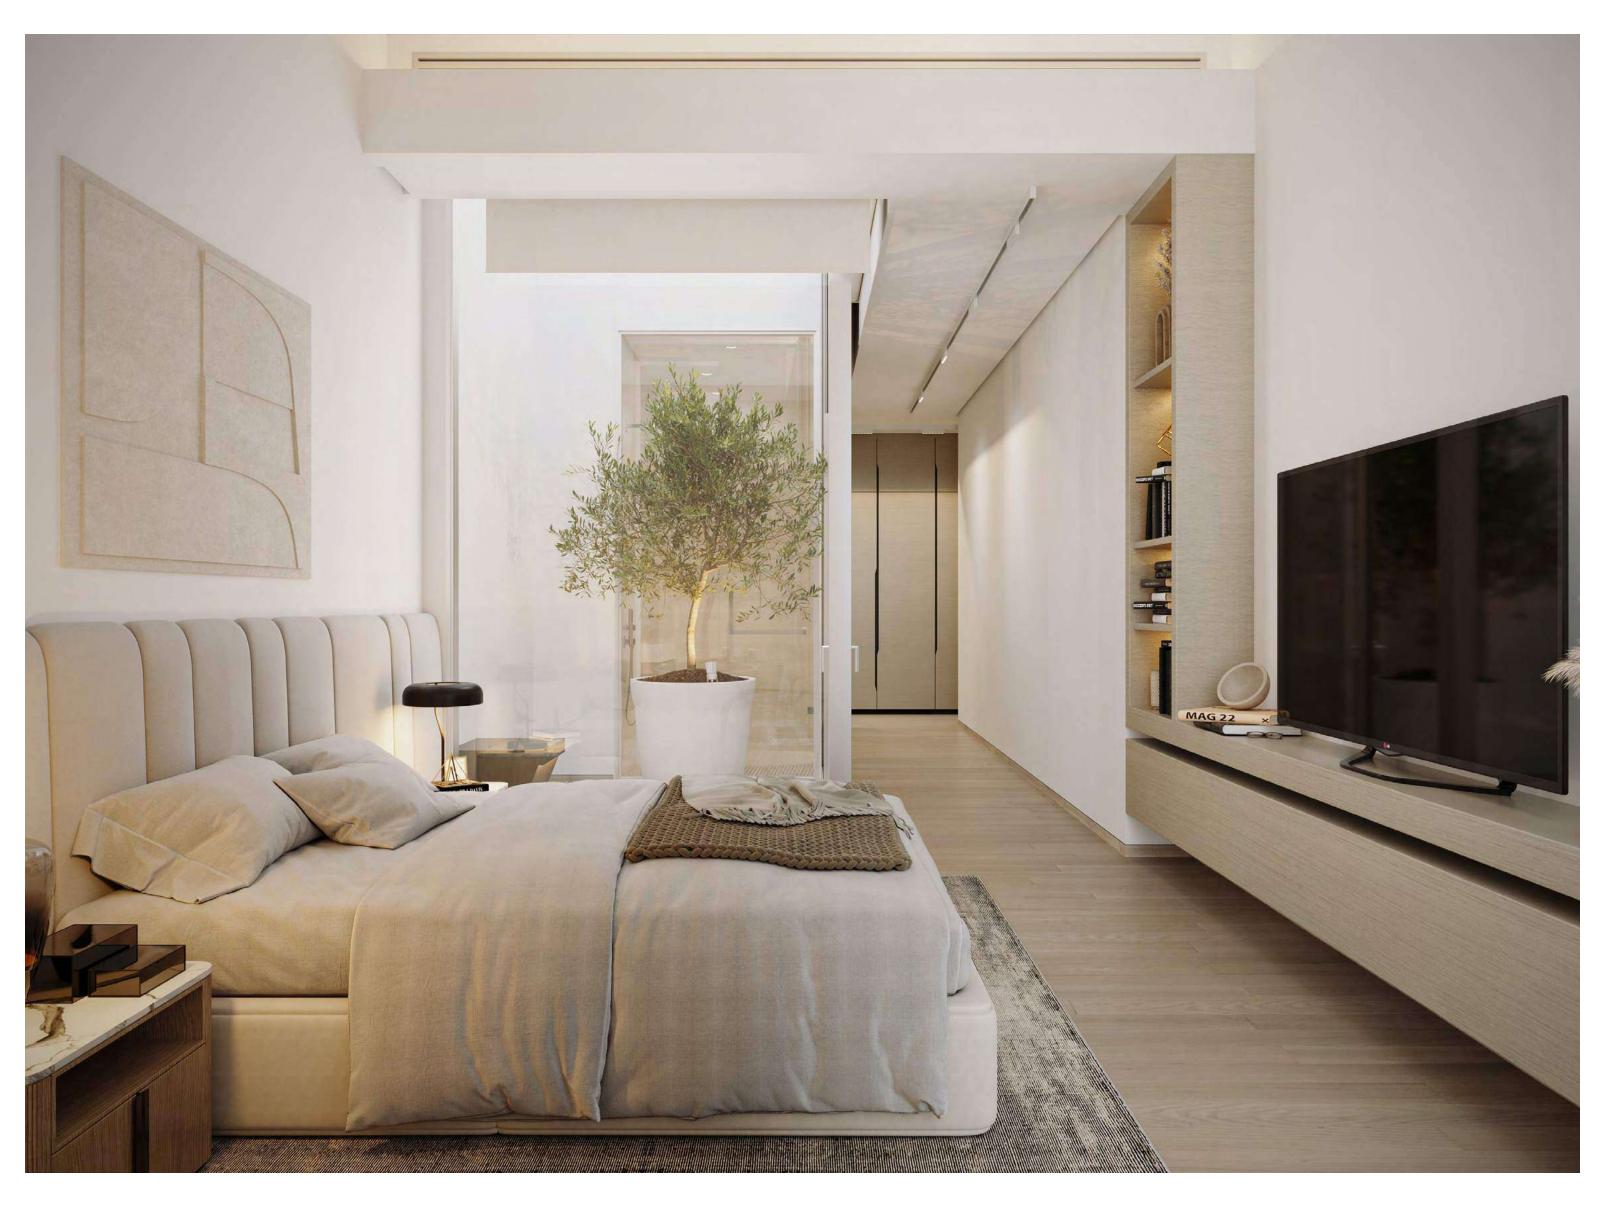

DESIGN & DETAIL

A signature indoor courtyard with an olive tree allows the master bedroom to have multiple natural light sources. A view from the shower onto the tree extends the natural light into the bathroom, enhancing the interiors with green spaces and creating a soothing environment. The finest finishes have been integrated with a colour palette that is calming and reflects the natural surroundings.