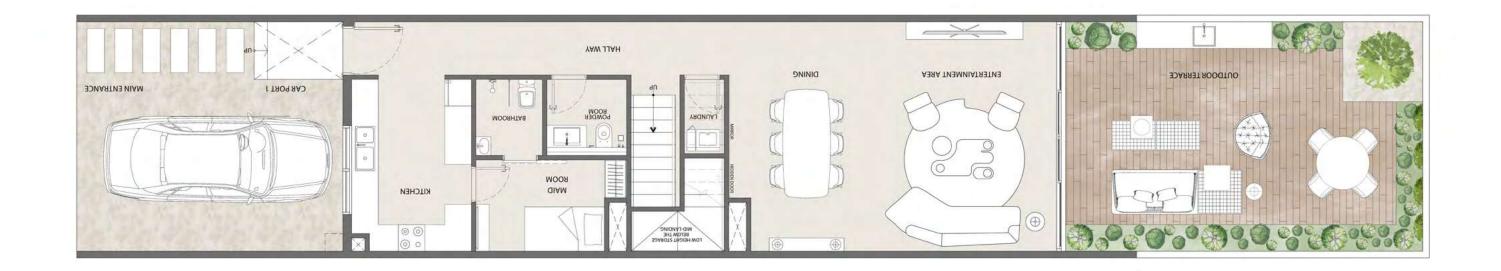

# GROUND FLOOR

Row Unit

Corner Unit

All room sizes and floorplan measurements are approximate and may vary per unit. Floorplans and unit features are preliminary and proposed only. Developer reserves the right to modify, revise, change or withdraw any or all of same in its sole and absolute discretion and without prior notice. Depictions of furnishings, finishes, appliances, counters, soffits, floor coverings and other matters of detail, including, without limitation, items of finish and decoration are conceptual only and are not necessarily included in each Unit. Consult your Agreement and the Prospectus for items included with your Unit.

#### 2 BEDROOM TOWNHOUSE

1,341.18 SQ.Ft. 124.60 SQ.M. 1,360.67 SQ.Ft. 126.41 SQ.M.