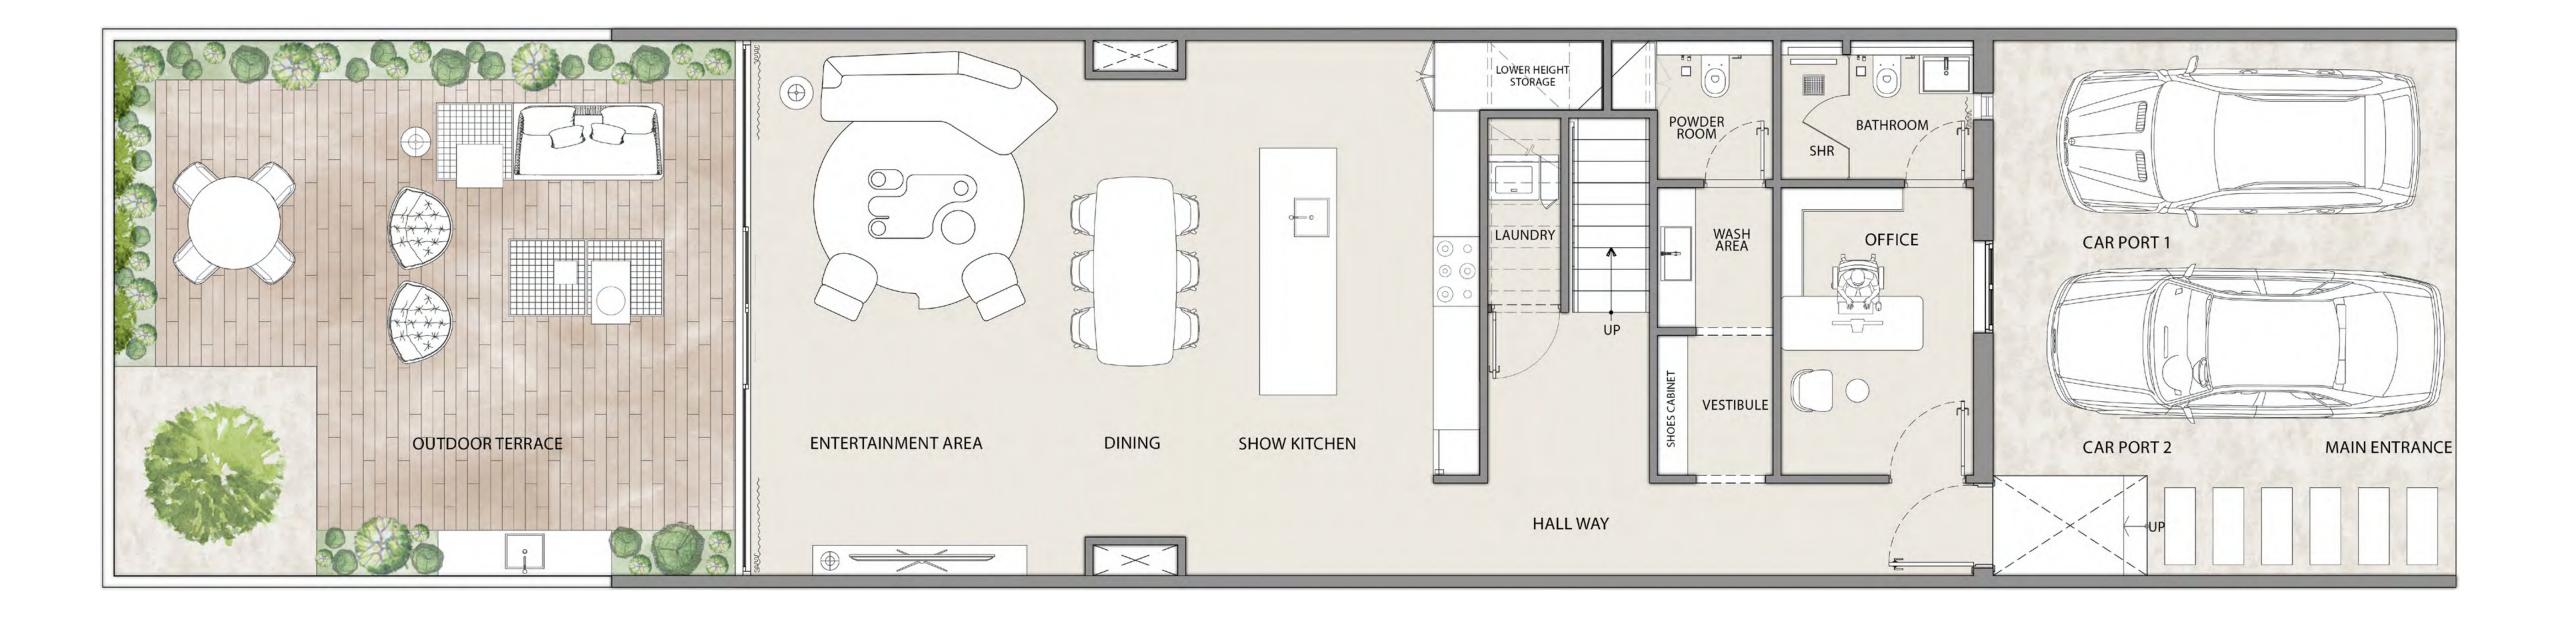

# GROUND FLOOR

Row Unit

Corner Unit

All room sizes and floorplan measurements are approximate and may vary per unit. Floorplans and unit features are preliminary and proposed only. Developer reserves the right to modify, revise, change or withdraw any or all of same in its sole and absolute discretion and without prior notice. Depictions of furnishings, finishes, appliances, counters, soffits, floor coverings and other matters of detail, including, without limitation, items of finish and decoration are conceptual only and are not necessarily included in each Unit. Consult your Agreement and the Prospectus for items included with your Unit.

#### 2 BEDROOM TOWNHOUSE

1,341.18 SQ.Ft. 124.60 SQ.M. 1,360.67 SQ.Ft. 126.41 SQ.M.