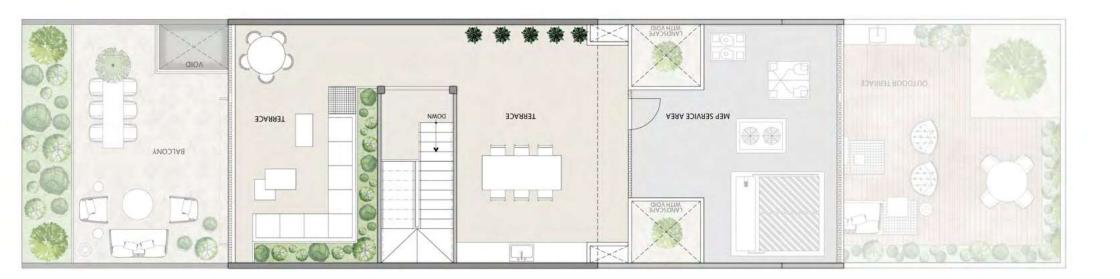

# ROOF TOP

615.37 SQ.Ft. 57.17 SQ.M. 624.00 SQ.Ft. 57.97 SQ.M.

# ROOF TOP

819.02 SQ.Ft. 76.09 SQ.M. 827.69 SQ.Ft. 76.89 SQ.M.

Since 1978

800 MAG (624)