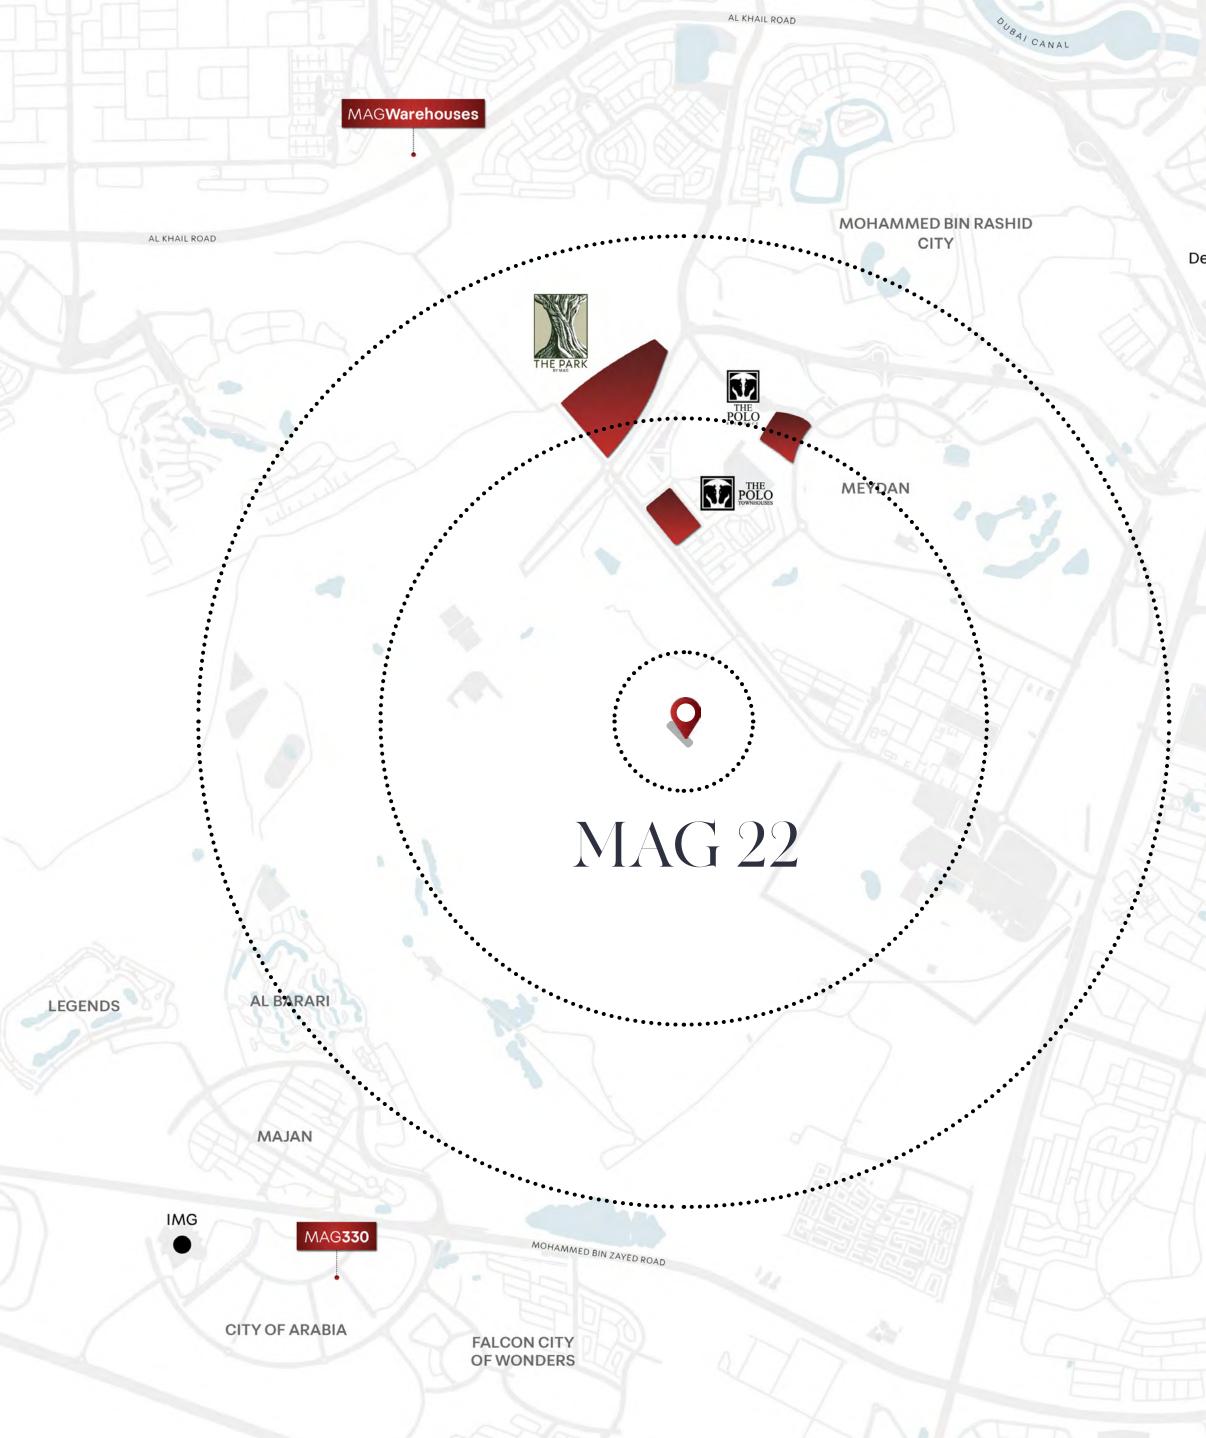

## EVERYDAY CONNECTIONS

MAG 22 offers you a tranquil suburban life that is around the corner to the bustling city, and on the backdrop of the magnificent Dubai skyline. In the heart of Mohammed Bin Rashid City, District 7, you will find your new home.