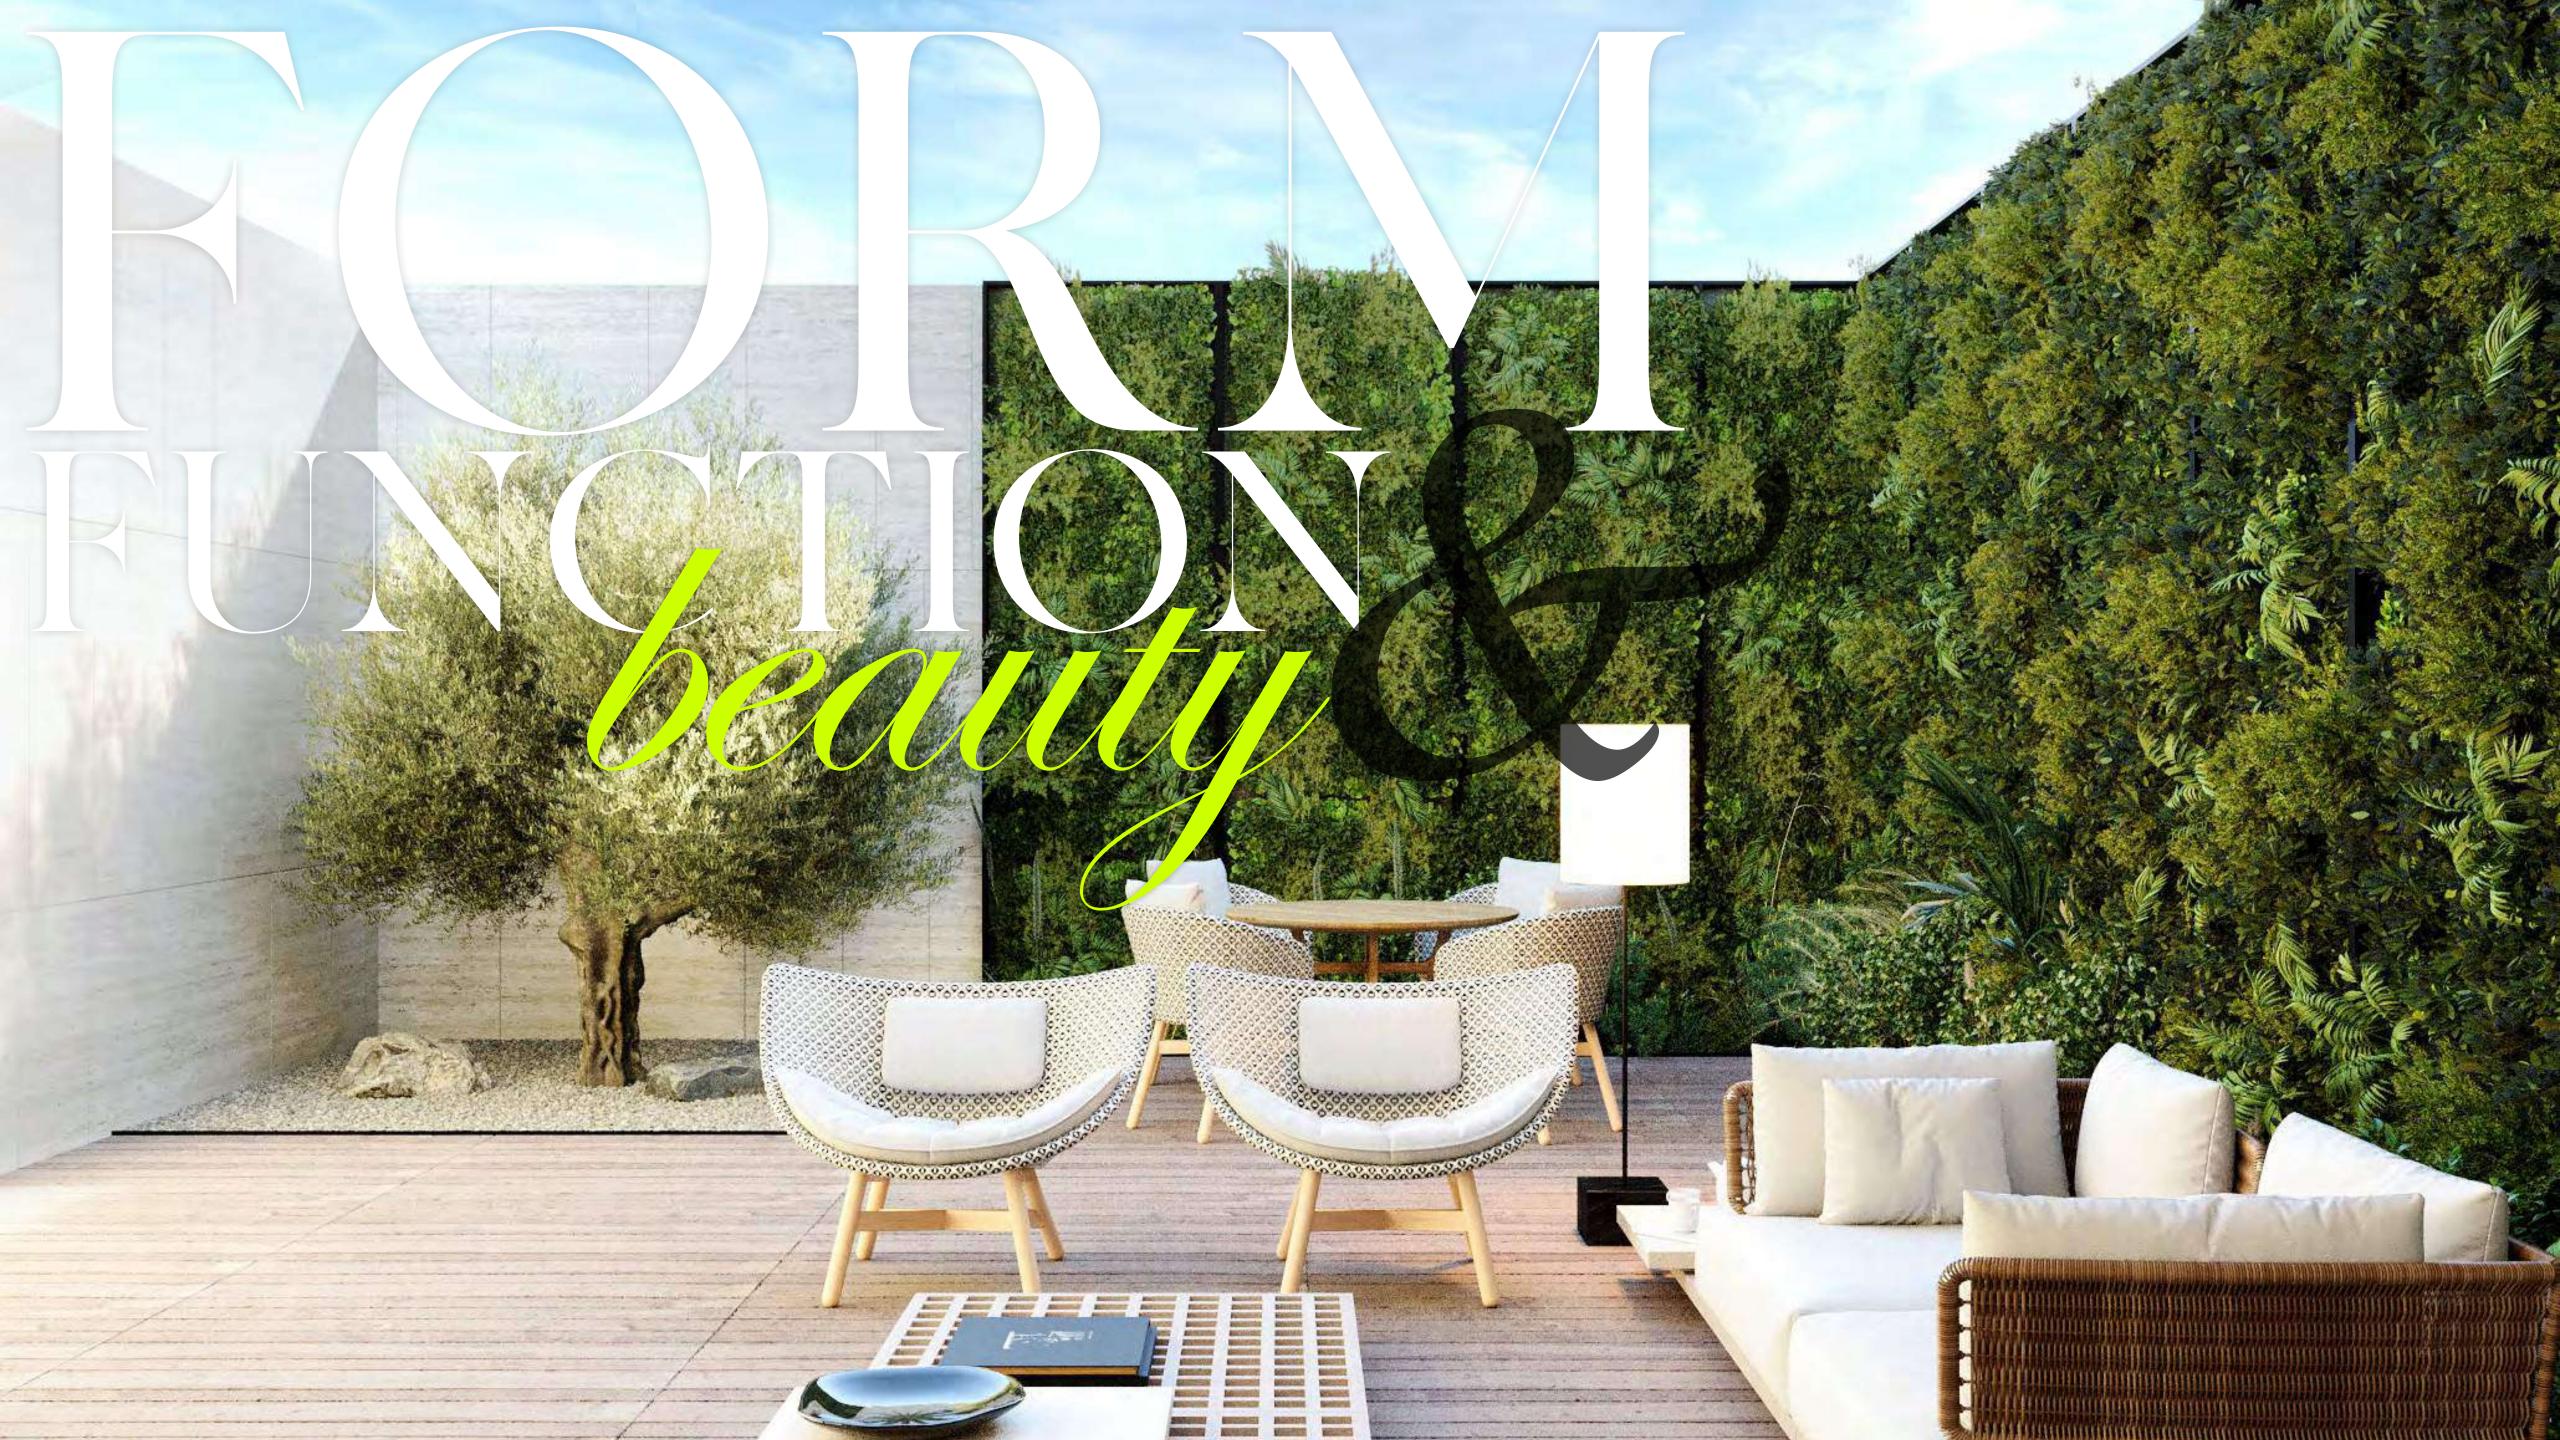

## MAG 22

- Form, Function and Beauty
- Crafted with care
- Design and detail
- Floor Plans

### TOWNHOUSES WITH STYLE & SOPHISTICATION

Each MAG project is designed with a unique vision in mind, working in harmony with the environment and natural materials. The design of MAG 22 is timeless and sophisticated, with an emphasis on clean lines and attention to details. The open plan layout gives the space scale and contemporary comfort like shaded rooftop terraces. The outdoor living spaces were designed in such a way to create a visual flow and continuation of colour from outside to indoors.

DESIGN & DETAIL

A signature indoor courtyard with an olive tree allows the master bedroom to have multiple natural light sources. A view from the shower onto the tree extends the natural light into the bathroom, enhancing the interiors with green spaces and creating a soothing environment. The finest finishes have been integrated with a colour palette that is calming and reflects the natural surroundings.