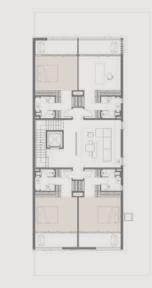

## KETURAH RESERVE 5 BEDROOM

| OWNHOUSE         | BUA (SQ.M)  | BUA (SQ.FT)    |
|------------------|-------------|----------------|
| Plant Room Level | 31.30 sq.m  | 336.91 sq.ft   |
| Ground Floor     | 287.70 sq.m | 3,096.77 sq.ft |
| First Floor      | 180.60 sq.m | 1,943.96 sq.ft |
| Second Floor     | 236.50 sq.m | 2,545.67 sq.ft |
| Roof deck        | 147.40 sq.m | 1,586.60 sq.ft |
| Total .          | 883.50 sa.m | 9.509.91 sa.ft |

## PLOT

| AREA          | 390.00 sq.m | 4,197.92 sq.ft    |
|---------------|-------------|-------------------|
| Plot No.      |             | 42, 43, 44 and 45 |
| No. of Units  |             | 10 REGULAR        |
| No. of Levels | GROUND + 2  | FLOORS + ROOF     |
| Height        | 14          | 60m ROOF SLAB     |

#### SECOND FLOOR ROOF DECK

FIRST FLOOR

|       | 3000 | 3000 |  |
|-------|------|------|--|
|       | 3000 | 3000 |  |
|       | 5925 | 5925 |  |
|       | 1200 | a =  |  |
| 30000 | 4130 | 5530 |  |
|       | 2910 | 3110 |  |
|       | 2700 | 2500 |  |
|       | 9500 | 9500 |  |

GROUND FLOOR

## GROUND FLOOR

287.70 SQ.M. 3,096.77 SQ.FT.

## FIRST FLOOR

180.60 SQ.M. 1,943.96 SQ.FT.

## SECOND FLOOR

236.50 SQ.M. 2,545.67 SQ.FT.

# ROOF DECK

147.40 SQ.M. 1,586.60 SQ.FT.