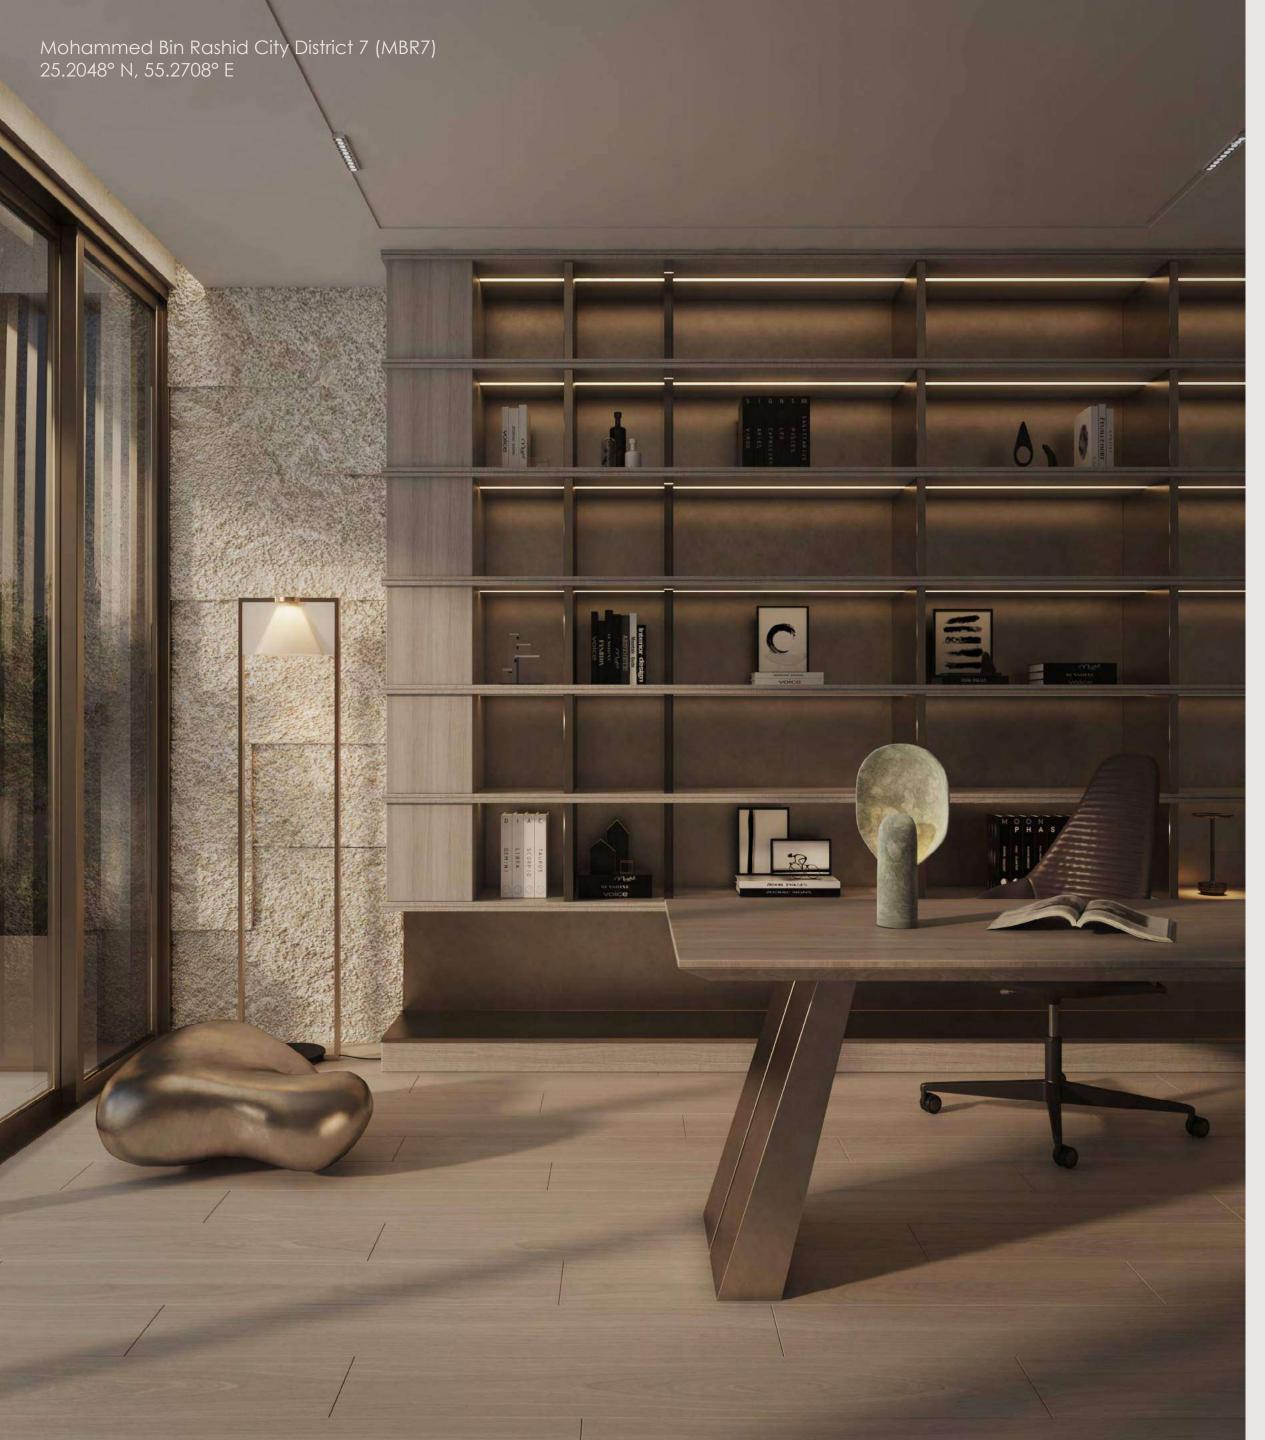

## KETURAH RESERVE SUPERHOMES, DESIGNED FROM THE INSIDE OUT

Keturah Reserve is uniquely conceived and designed from the inside out using principles of the five elements, proportions, ratio and light, and natural materials. All residences are fully furnished, with furniture and fixtures custom-designed and produced for each space in natural, raw materials and in neutral colours. They blend perfectly into the interior, freeing the residents' movement and circulation, and elevating their physical and mental well-being.

Keturah Reserve's Super Home™ Concept is designed to transform residents' lives through their experience of the interior and exterior space.