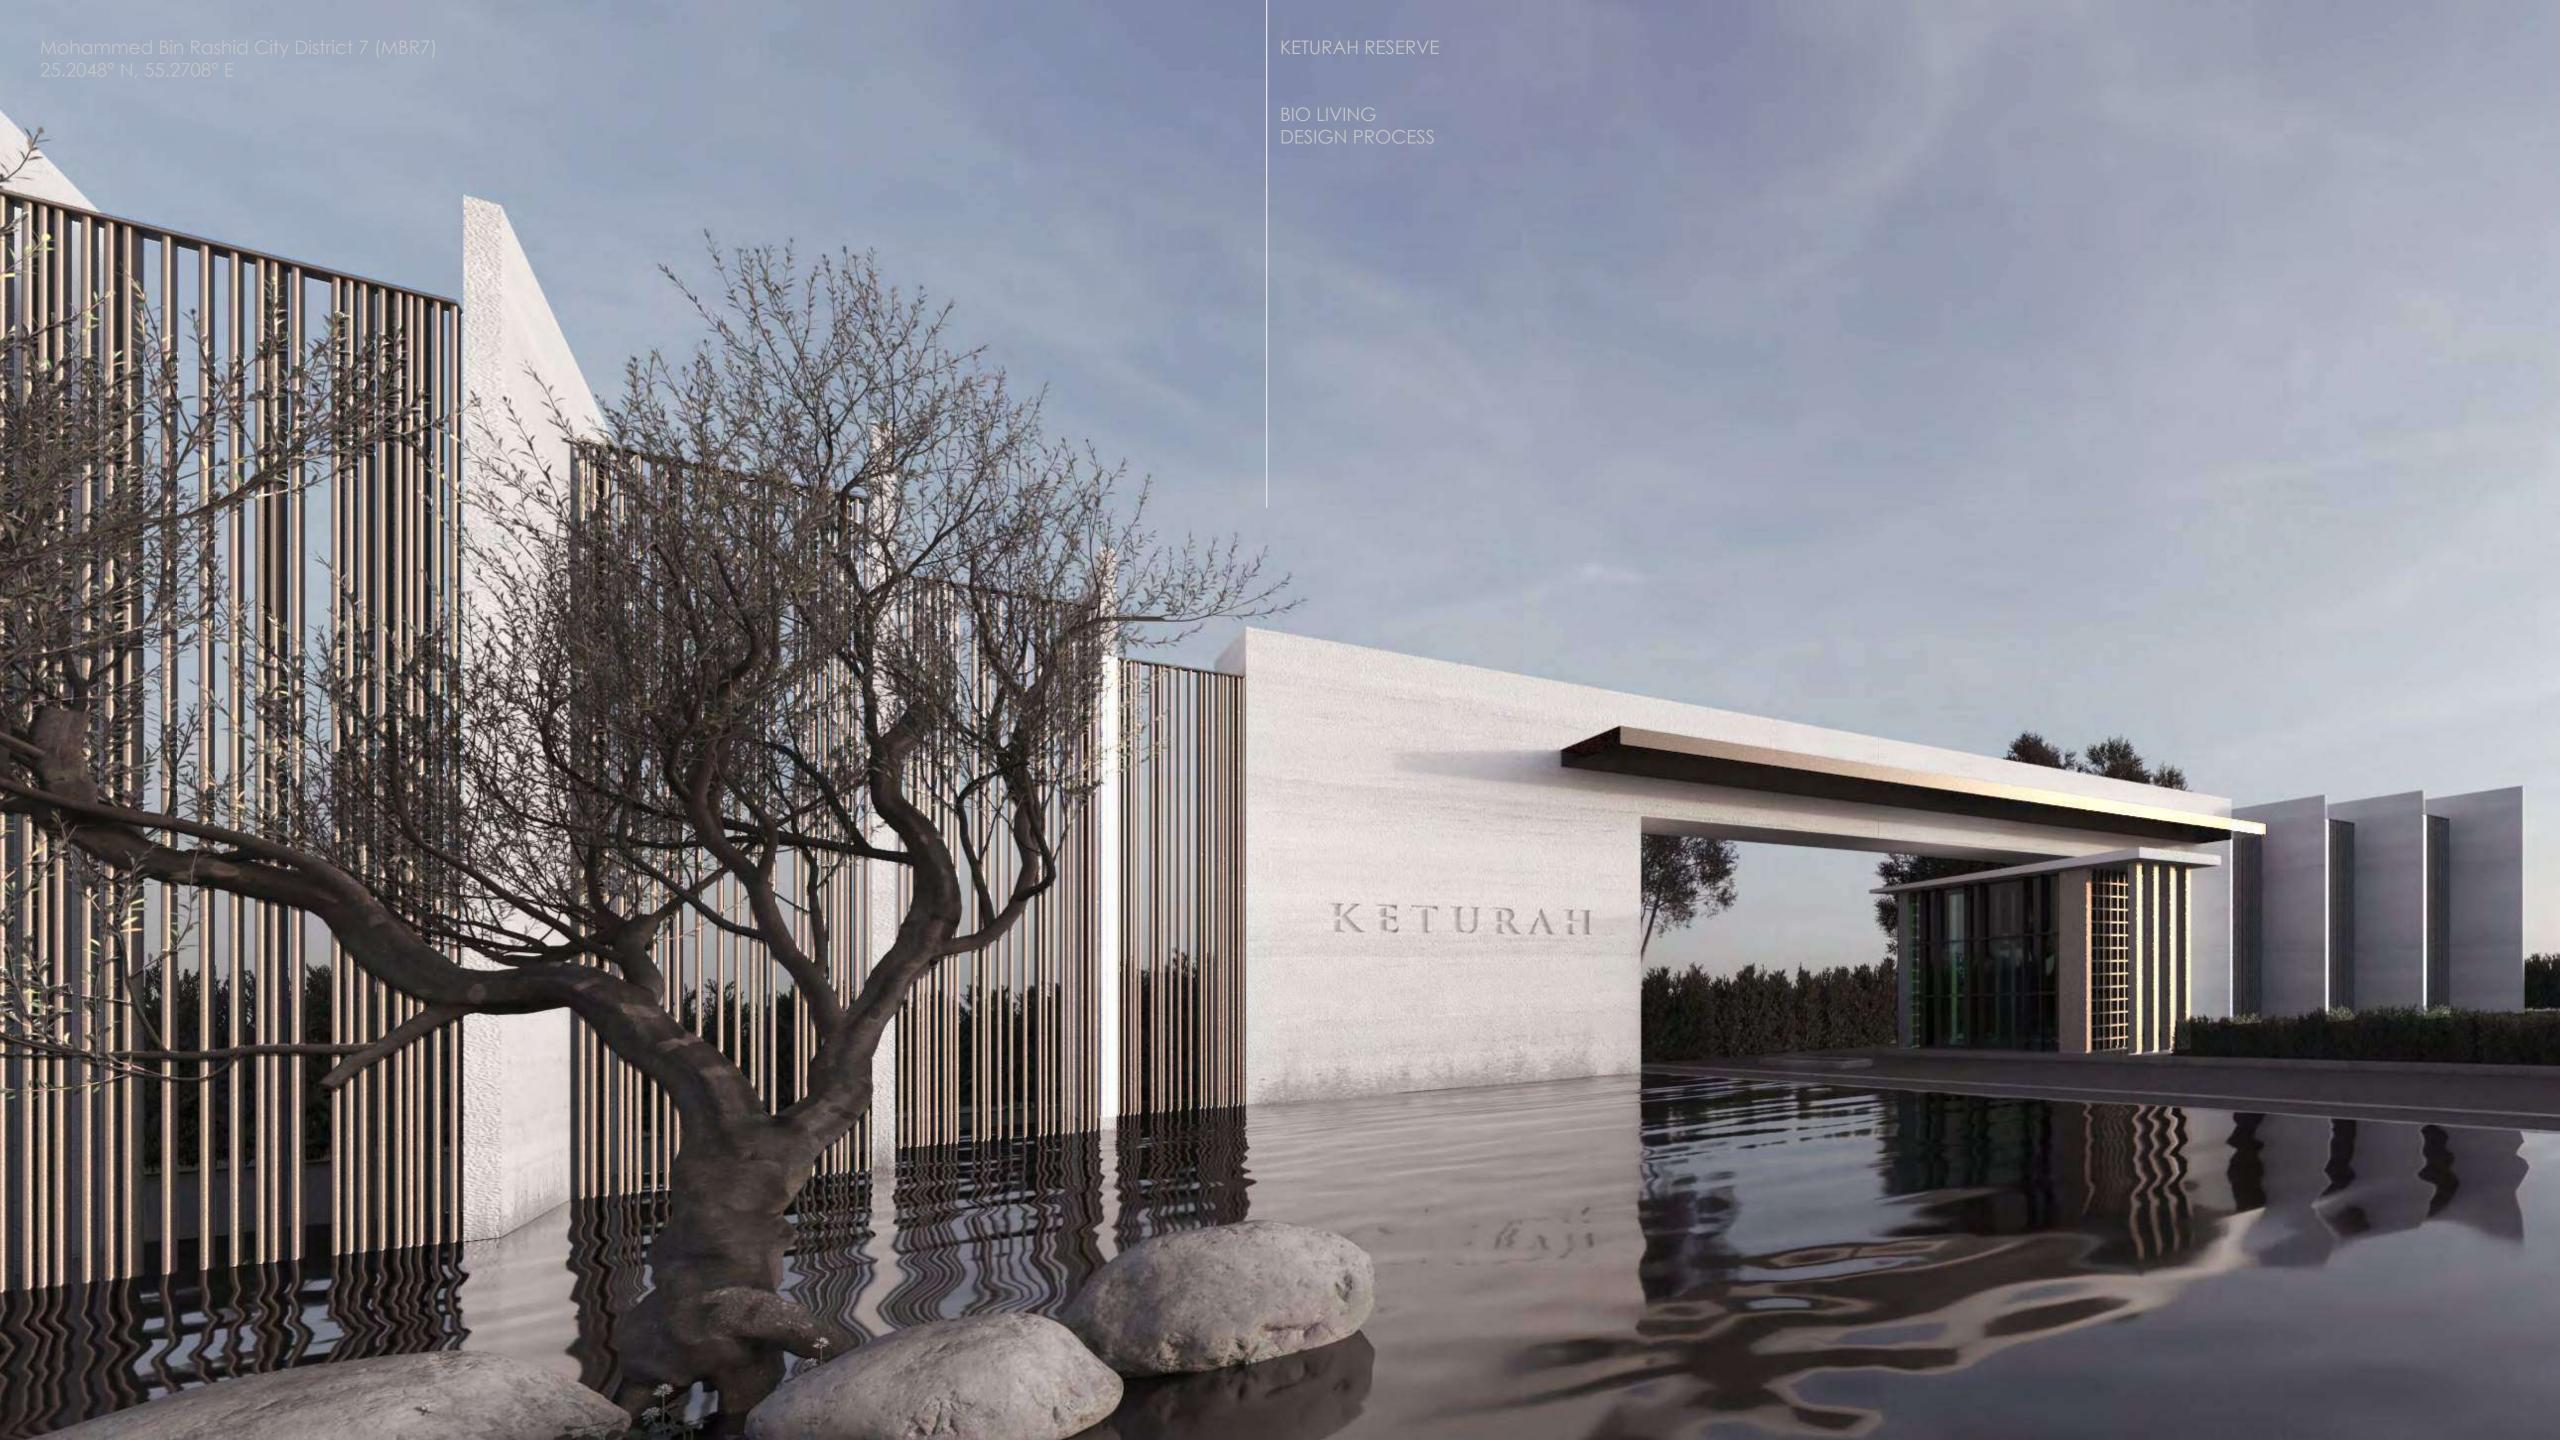

## KETURAH RESERVE SUPERHOMES, DESIGNED FROM THE INSIDE OUT

Keturah Reserve is uniquely conceived and designed from the inside out using principles of the five elements, proportions, ratio and light, and natural materials. All residences are fully furnished, with furniture and fixtures custom-designed and produced for each space in natural, raw materials and in neutral colours. They blend perfectly into the interior, freeing the residents' movement and circulation, and elevating their physical and mental well-being.

Keturah Reserve's Super Home™ Concept is designed to transform residents' lives through their experience of the interior and exterior space.