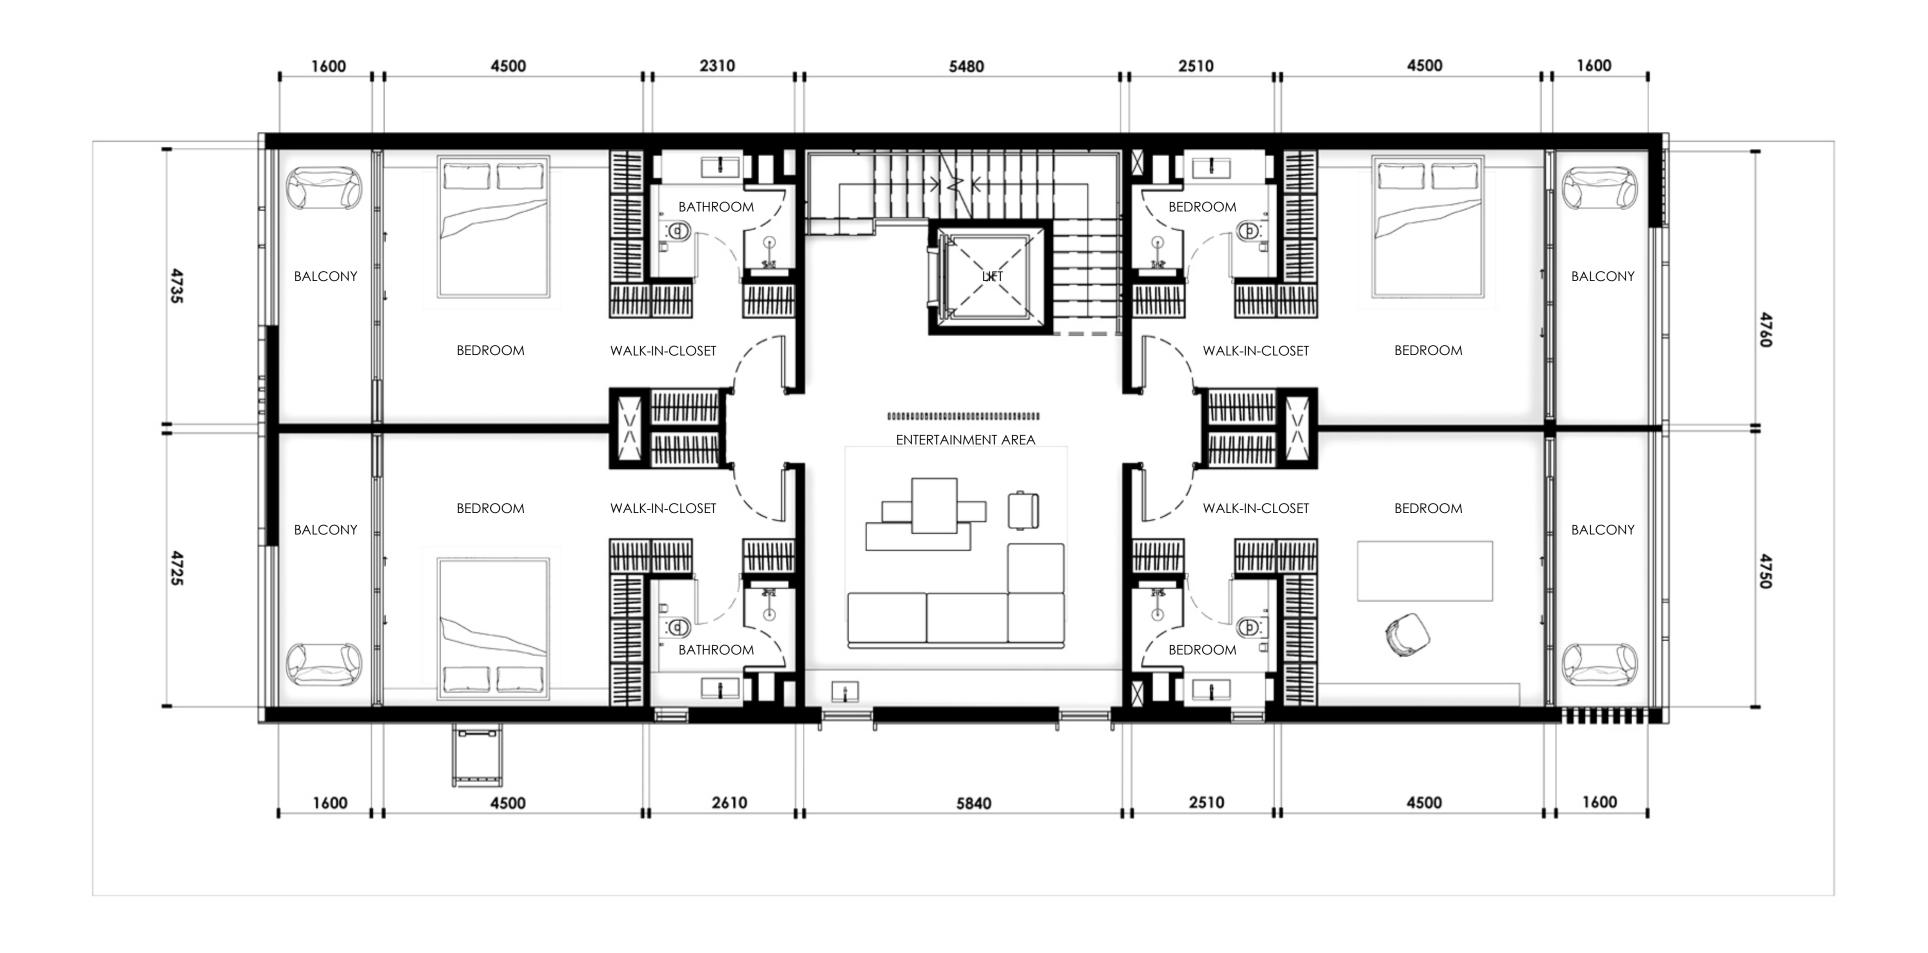

m | 9.509.91 sa.ft |

## PLOT

| AREA          | 390.00 sq.m | 4,197.92 sq.ft    |
|---------------|-------------|-------------------|
| Plot No.      |             | 42, 43, 44 and 45 |
| No. of Units  |             | 10 REGULAR        |
| No. of Levels | GROUND + 2  | FLOORS + ROOF     |
| Height        | 14          | 60m ROOF SLAB     |

#### SECOND FLOOR ROOF DECK



FIRST FLOOR







|       | 3000 | 3000 |  |
|-------|------|------|--|
|       | 3000 | 3000 |  |
|       | 5925 | 5925 |  |
|       | 1200 | a =  |  |
| 30000 | 4130 | 5530 |  |
|       | 2910 | 3110 |  |
|       | 2700 | 2500 |  |
|       | 9500 | 9500 |  |

GROUND FLOOR

## GROUND FLOOR

287.70 SQ.M. 3,096.77 SQ.FT.





## FIRST FLOOR

180.60 SQ.M. 1,943.96 SQ.FT.





## SECOND FLOOR

236.50 SQ.M. 2,545.67 SQ.FT.





# ROOF DECK

147.40 SQ.M. 1,586.60 SQ.FT.







## KETURAH RESERVE

FURNITURE, FIXTURES & EQUIPMENT (FF&E)

| .No.              | ITEM DESCRIPTION                                                    | LOCATION                     | QTY | UN       |
|-------------------|---------------------------------------------------------------------|------------------------------|-----|----------|
| ROU               | ND FLOOR                                                            |                              |     |          |
| - EN              | TERTAINMENT AREA                                                    |                              |     |          |
| 1.1               | 3 Seater Sofa                                                       | Entertainment Area           | 2