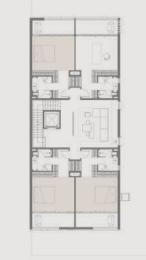

## KETURAH RESERVE 5 BEDROOM

| OWNHOUSE         | BUA (SQ.M)  | BUA (SQ.FT)    |
|------------------|-------------|----------------|
| Plant Room Level | 31.30 sq.m  | 336.91 sq.ft   |
| Ground Floor     | 287.70 sq.m | 3,096.77 sq.ft |
| First Floor      | 180.60 sq.m | 1,943.96 sq.ft |
| Second Floor     | 236.50 sq.m | 2,545.67 sq.ft |
| Roof deck        | 147.40 sq.m | 1,586.60 sq.ft |
| Total .          | 883.50 sa.m | 9.509.91 sa.ft |

## PLOT

| AREA          | 390.00 sq.m | 4,197.92 sq.ft    |
|---------------|-------------|-------------------|
| Plot No.      |             | 42, 43, 44 and 45 |
| No. of Units  |             | 10 REGULAR        |
| No. of Levels | GROUND + 2  | FLOORS + ROOF     |
| Height        | 14          | 60m ROOF SLAB     |

#### SECOND FLOOR ROOF DECK

FIRST FLOOR

|       | 3000 | 3000 |  |
|-------|------|------|--|
|       | 3000 | 3000 |  |
|       | 5925 | 5925 |  |
|       | 1200 | a =  |  |
| 30000 | 4130 | 5530 |  |
|       | 2910 | 3110 |  |
|       | 2700 | 2500 |  |
|       | 9500 | 9500 |  |

GROUND FLOOR

## GROUND FLOOR

287.70 SQ.M. 3,096.77 SQ.FT.

## FIRST FLOOR

180.60 SQ.M. 1,943.96 SQ.FT.

## SECOND FLOOR

236.50 SQ.M. 2,545.67 SQ.FT.

# ROOF DECK

147.40 SQ.M. 1,586.60 SQ.FT.