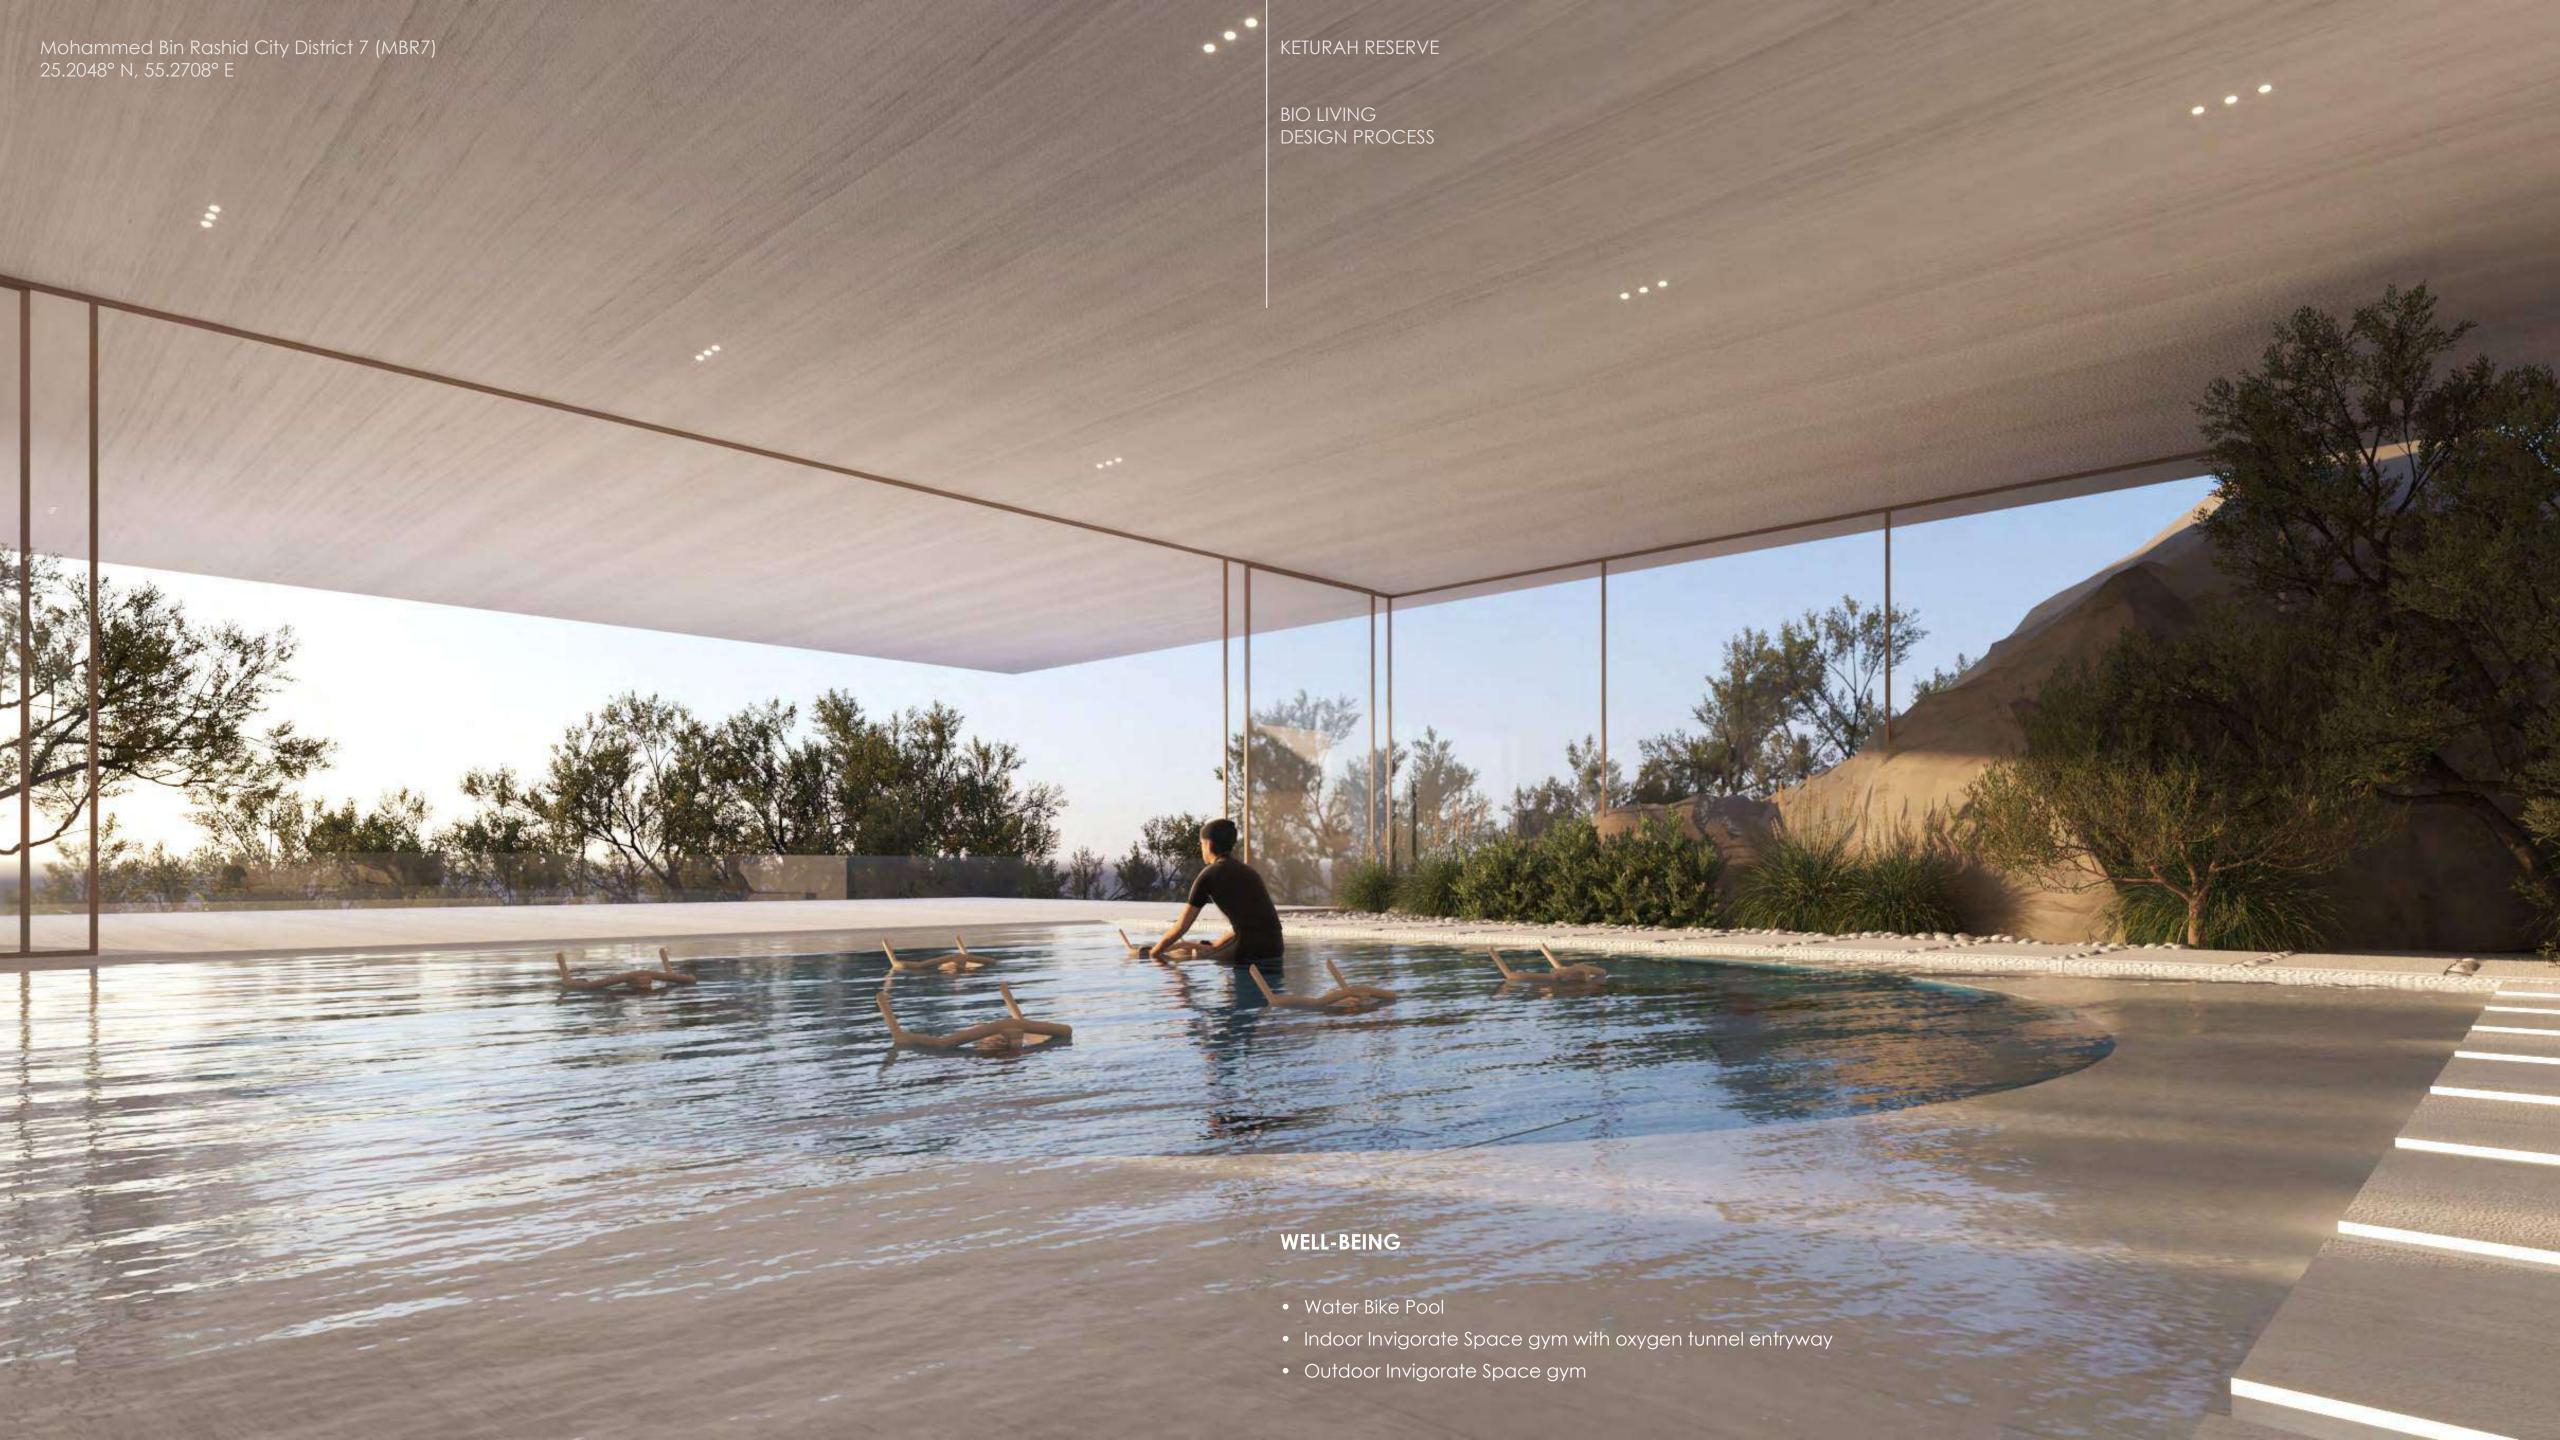

## WELL-BEING

- Indoor Zen Space for mediation
   Sound Healing

• Yoga

- Mother and Baby classes
- Silk Rope Classes
- Dance Studio

Mohammed Bin Rashid City District 7 (MBR7) 25.2048° N, 55.2708° E

## SUPPLEMENTARY SERVICES

- 18+ Roof Pool
- Family & Kids Pool
- Ladies Pool
- Sauna & SPA
- Family Lounges
- Cinema
- Nursery
- Clinic
- Kids Park
- Green Areas
- Jogging Tracks
- Co-Working Stations
- Gaming & VR Areas