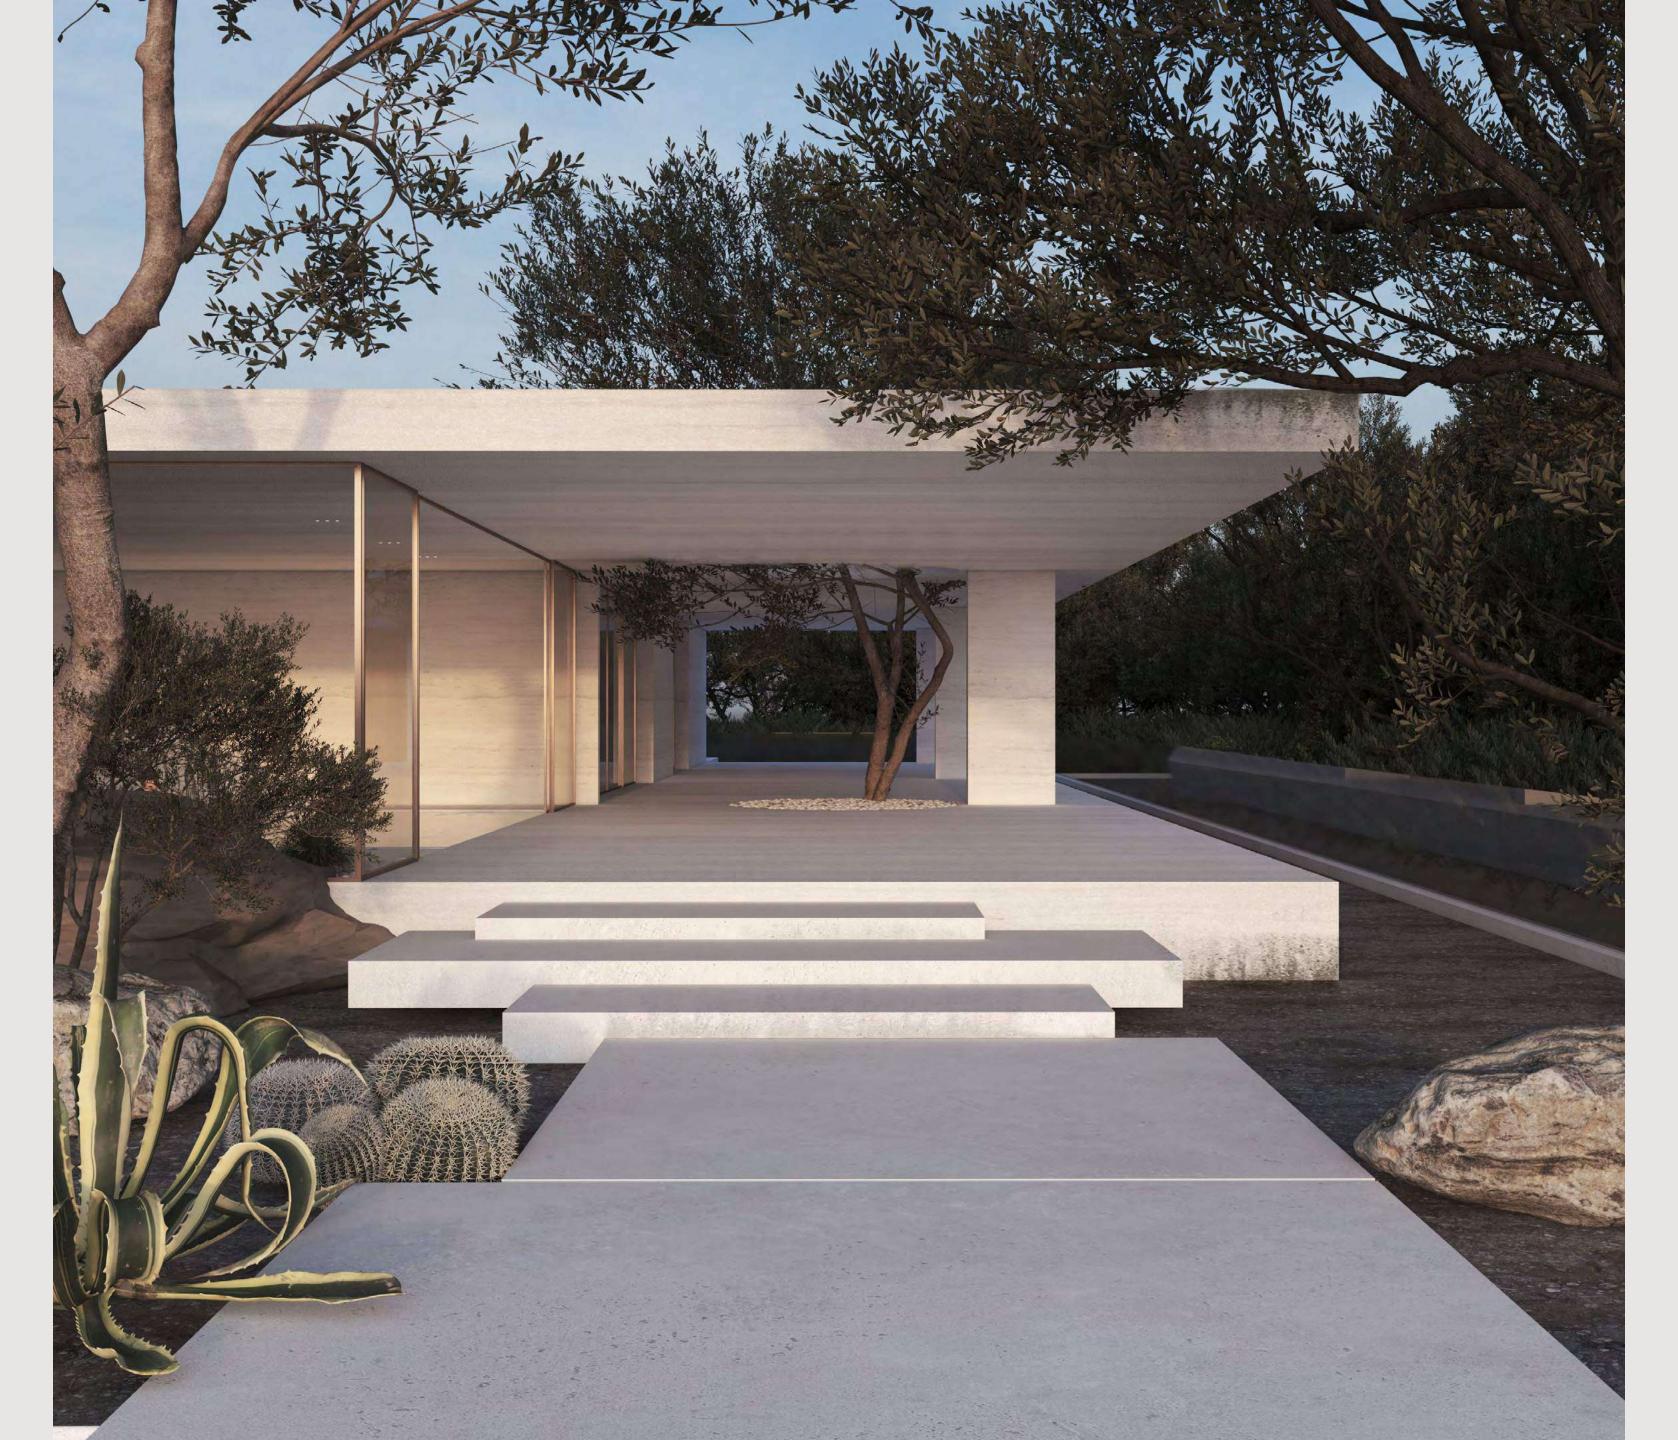

## KETURAH RESERVE SUPERHOMES, DESIGNED FROM THE INSIDE OUT

Keturah Reserve is uniquely conceived and designed from the inside out using principles of the five elements, proportions, ratio and light, and natural materials. All residences are fully furnished, with furniture and fixtures custom-designed and produced for each space in natural, raw materials and in neutral colours. They blend perfectly into the interior, freeing the residents' movement and circulation, and elevating their physical and mental well-being.

Keturah Reserve's Super Home™ Concept is designed to transform residents' lives through their experience of the interior and exterior space.