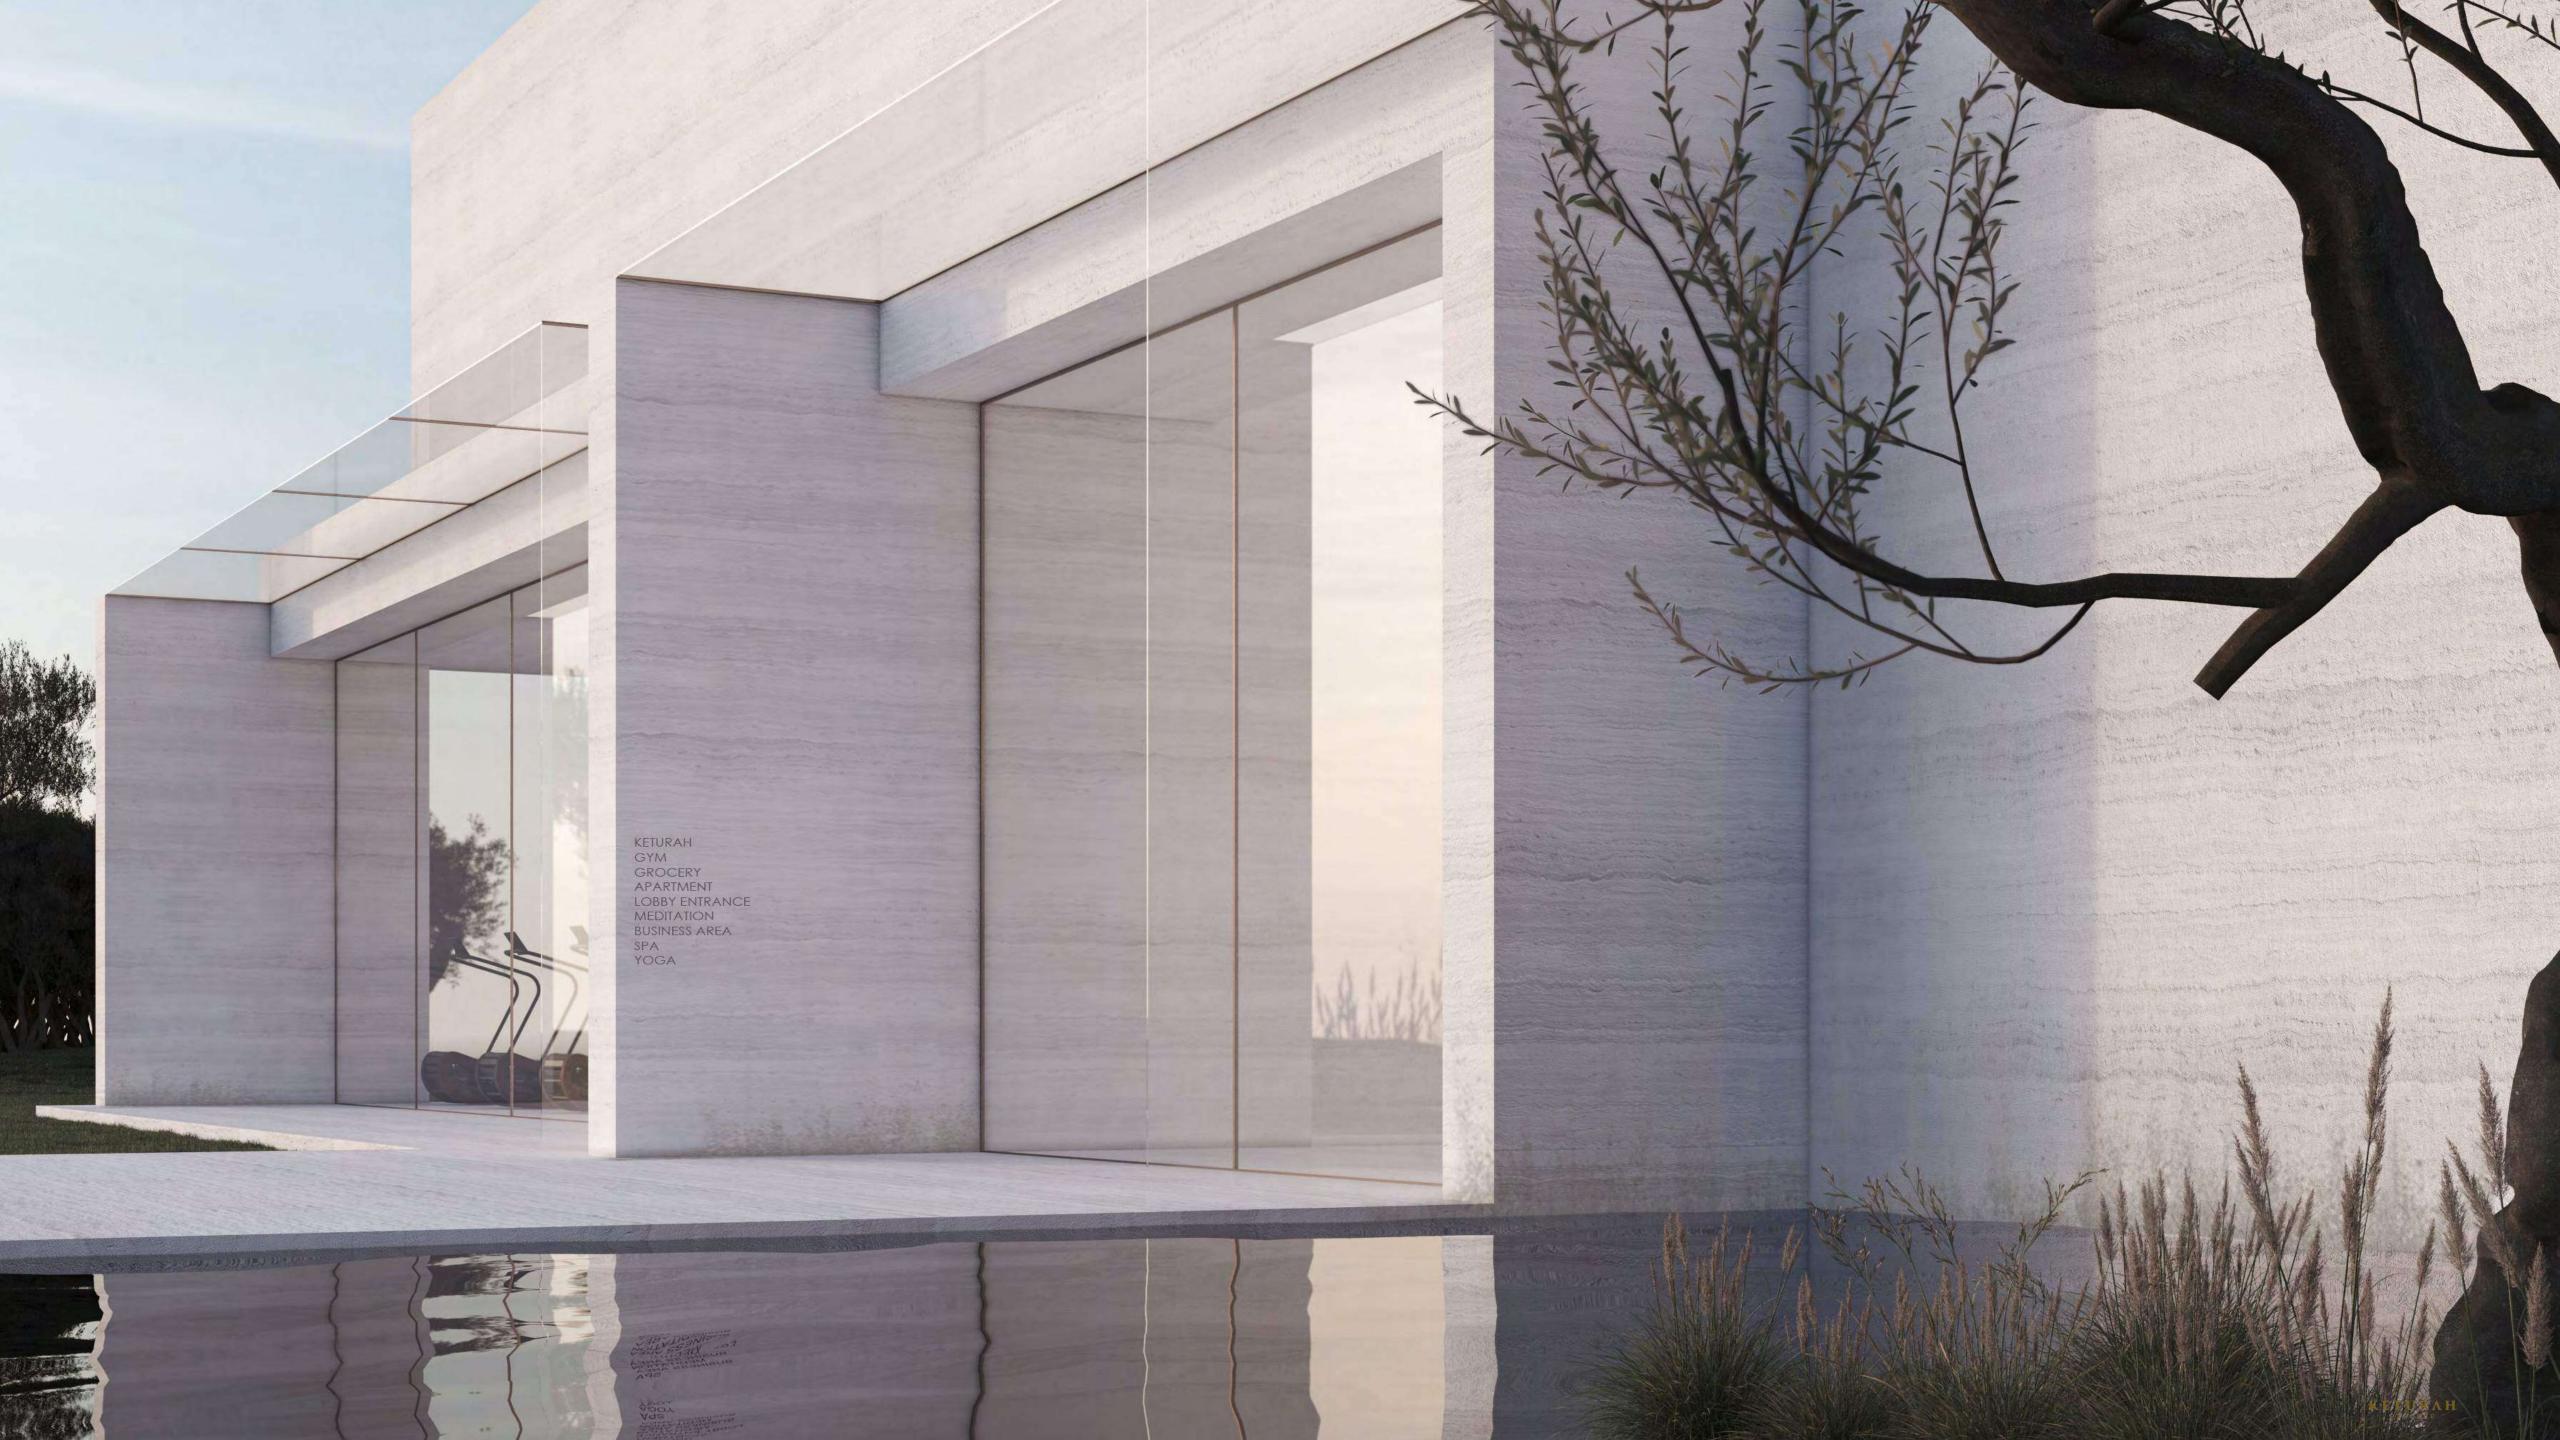

## KETURAH RESERVE SUPERHOMES, DESIGNED FROM THE INSIDE OUT

Keturah Reserve is uniquely conceived and designed from the inside out using principles of the five elements, proportions, ratio and light, and natural materials. All residences are fully furnished, with furniture and fixtures custom-designed and produced for each space in natural, raw materials and in neutral colours. They blend perfectly into the interior, freeing the residents' movement and circulation, and elevating their physical and mental well-being.

Keturah Reserve's Super Home™ Concept is designed to transform residents' lives through their experience of the interior and exterior space.