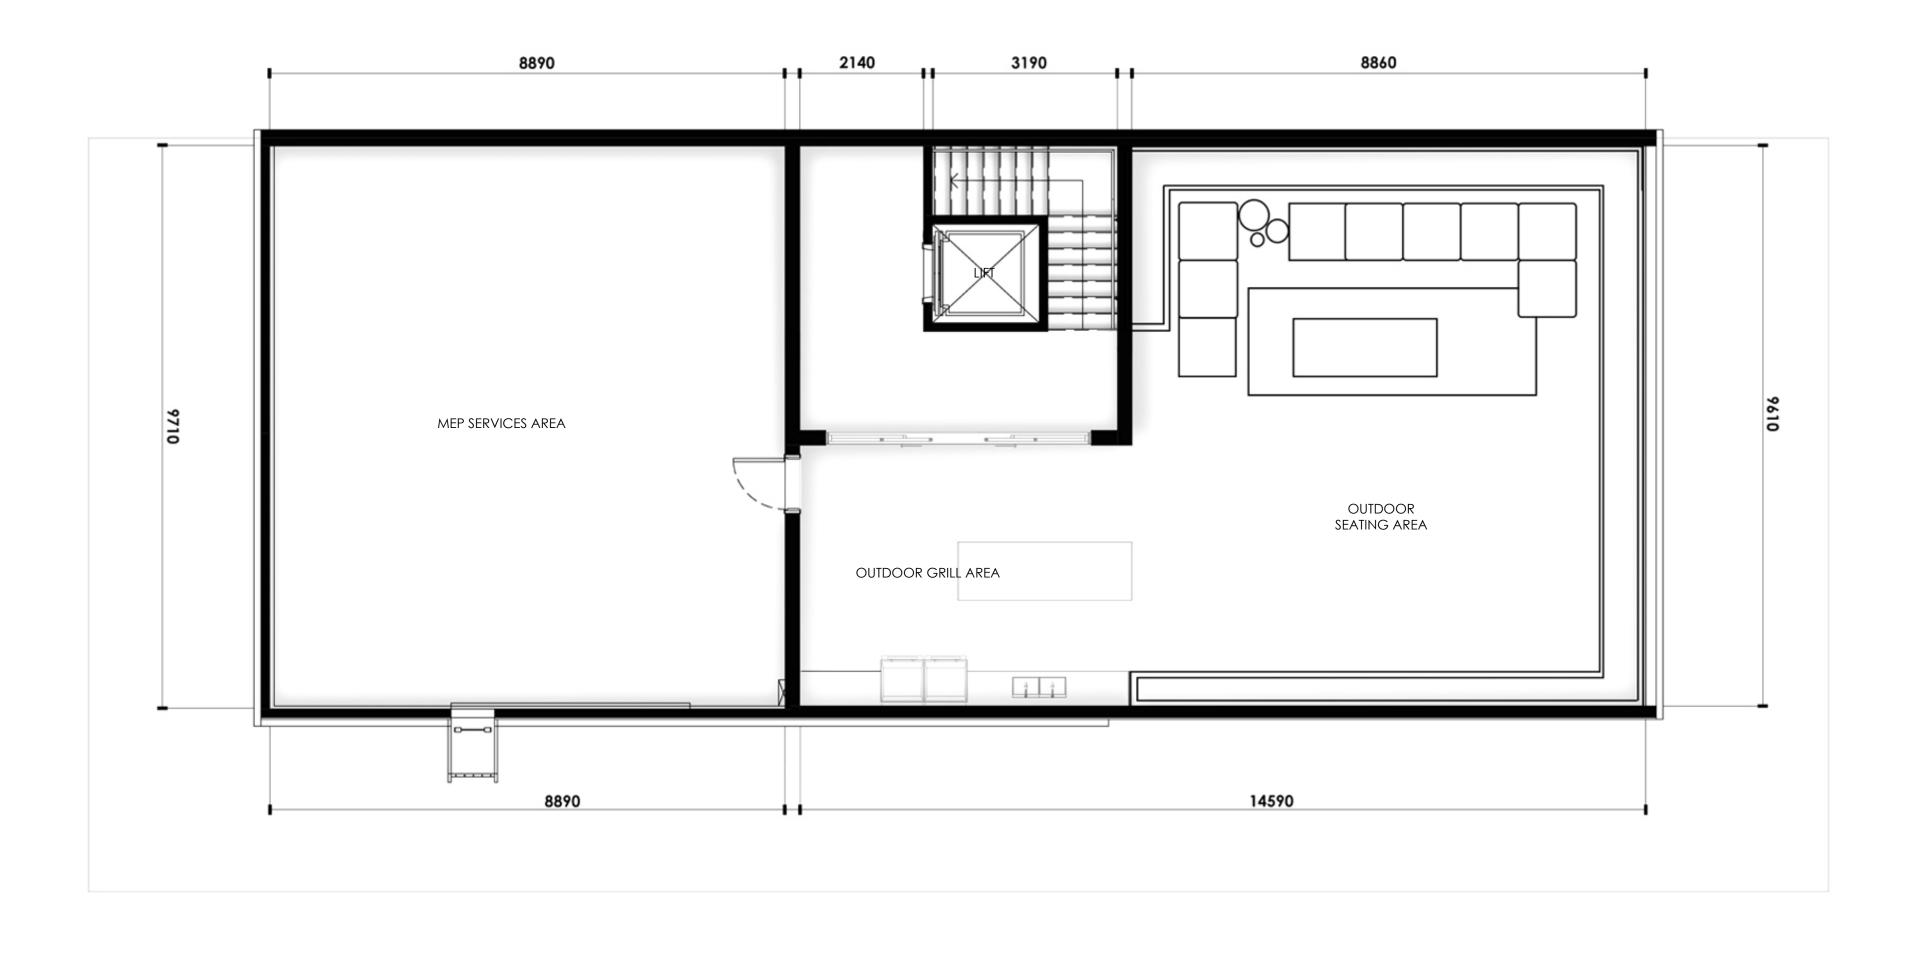

# ROOF DECK

147.40 SQ.M. 1,586.60 SQ.FT.

### KOOF DECK

#### 8 - OUTDOOR SEATING

| 8.1           | Outdoor Stove            | Outdoor Kitchen | 1    | Nos.            |
|---------------|--------------------------|-----------------|------|-----------------|
| 8.2           | Outdoor Mixer            | Outdoor Kitchen | 1    | Nos.            |
| 8.3           | Outdoor Sink             | Outdoor Kitchen | 1    | Nos.            |
| 8.4           | Built-In Cabinet         | Laundry         | 1    | Set             |
| 8.5           | Laundry Sink             | Laundry         | 1    | Nos.            |
| 8.6           | Laundry Mixer            | Laundry         | 1    | Nos.            |
| 8.7           | Washing Machine          | Laundry         | 1    | Nos.            |
| 8.8           | Dryer                    | Laundry         | 1    | Nos.            |
| 8.9           | Built-In Outdoor Bonfire | Outdoor Seating | 1    | Set             |
| 8.9           | Built-In Seating         | Outdoor Seating | 1    | Set             |
| 8.10          | Coffee Table             | Outdoor Seating | 2    | Nos.            |
| 8.11          | Outdoor Dining Table     | Dining Area     | 1    | Nos.            |
| 8.12          | Outdoor Dining Chair     | Dining Area     | 10   | Nos.            |
| a the sale of |                          |                 | 2000 | * * * * * * * * |