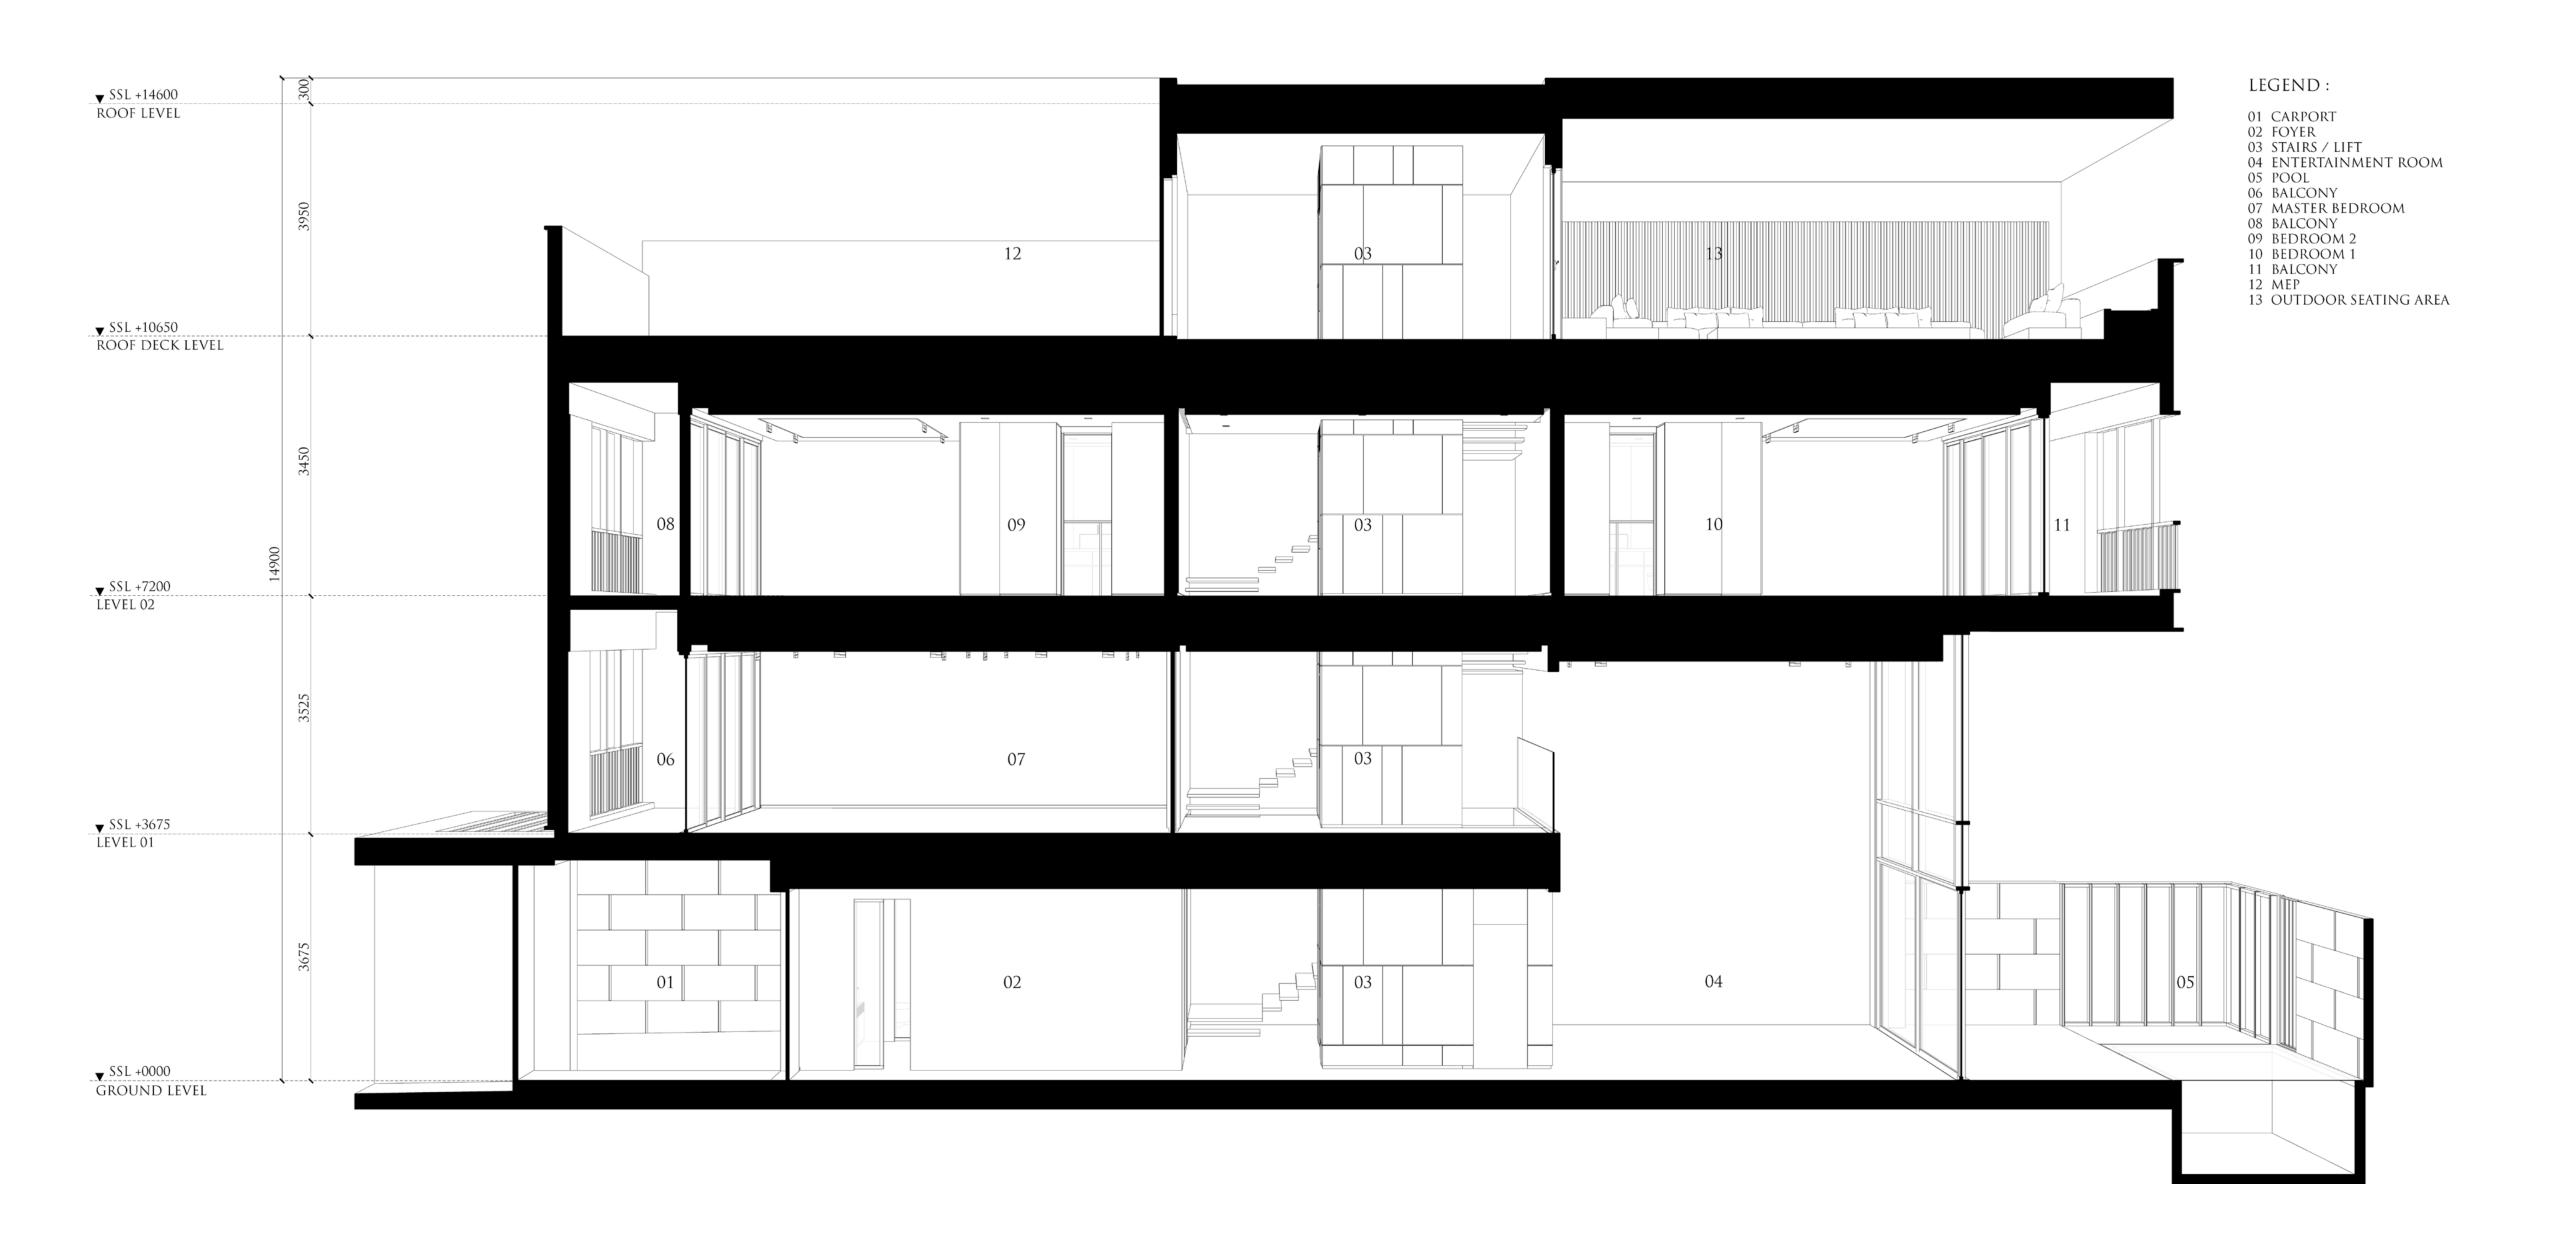

## KETURAH RESERVE 5 BEDROOM

| OWNHOUSE         | BUA (SQ.M)  | BUA (SQ.FT)    |
|------------------|-------------|----------------|
| Plant Room Level | 31.30 sq.m  | 336.91 sq.ft   |
| Ground Floor     | 287.70 sq.m | 3,096.77 sq.ft |
| First Floor      | 180.60 sq.m | 1,943.96 sq.ft |
| Second Floor     | 236.50 sq.m | 2,545.67 sq.ft |
| Roof deck        | 147.40 sq.m | 1,586.60 sq.ft |
| Total .          | 883.50 sa.m | 9.509.91 sa.ft |

## PLOT

| AREA          | 390.00 sq.m | 4,197.92 sq.ft    |
|---------------|-------------|-------------------|
| Plot No.      |             | 42, 43, 44 and 45 |
| No. of Units  |             | 10 REGULAR        |
| No. of Levels | GROUND + 2  | FLOORS + ROOF     |
| Height        | 14          | 60m ROOF SLAB     |

#### SECOND FLOOR ROOF DECK

FIRST FLOOR

|       | 3000 | 3000 |  |
|-------|------|------|--|
|       | 3000 | 3000 |  |
|       | 5925 | 5925 |  |
|       | 1200 | a =  |  |
| 30000 | 4130 | 5530 |  |
|       | 2910 | 3110 |  |
|       | 2700 | 2500 |  |
|       | 9500 | 9500 |  |

GROUND FLOOR

## GROUND FLOOR

287.70 SQ.M. 3,096.77 SQ.FT.

## FIRST FLOOR

180.60 SQ.M. 1,943.96 SQ.FT.

## SECOND FLOOR

236.50 SQ.M. 2,545.67 SQ.FT.

# ROOF DECK

147.40 SQ.M. 1,586.60 SQ.FT.