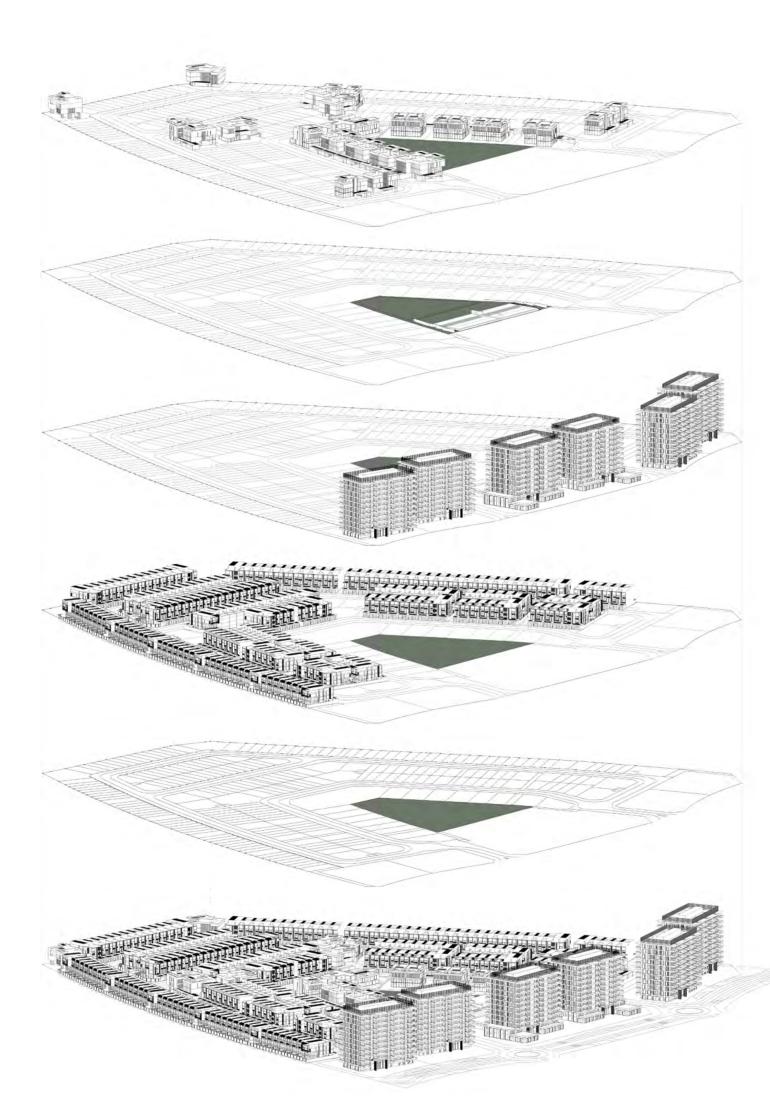

## TOWNHOUSES

## 4-Bedroom Townhouse

3-storey with lift, double car pork, outdoor pool, terrace with seating area and roof deck

| Prototype    |         | Nos.     |
|--------------|---------|----------|
| Row House    | Regular | 76 Units |
| Row House    | Corner  | 7 Units  |
| Back-To-Back | Regular | 27 Units |
| Back-To-Back | Corner  | 4 Units  |

#### 5-Bedroom Townhouse

3-storey with lift, double car pork, outdoor pool, terrace with seating area and roof deck

|              | Prototype | Nos.     |
|--------------|-----------|----------|
| The state of | Row House | 10 Units |

## VILLAS

| Prototype                             | Nos. |
|---------------------------------------|------|
| Plots designated for signature villas | 65   |

## **APARTMENTS**

| Prototype      |         | Nos.      |
|----------------|---------|-----------|
| 1-Bedroom Unit | Regular | 144 Units |
| 1-Bedroom Unit | Corner  | 36 Units  |
| 2-Bedroom Unit | Regular | 172 Units |
| 2-Bedroom Unit | Corner  | 100 Units |
| 3-Bedroom Unit | Regular | 16 Units  |
| 4-Bedroom Unit | Regular | 8 Units   |