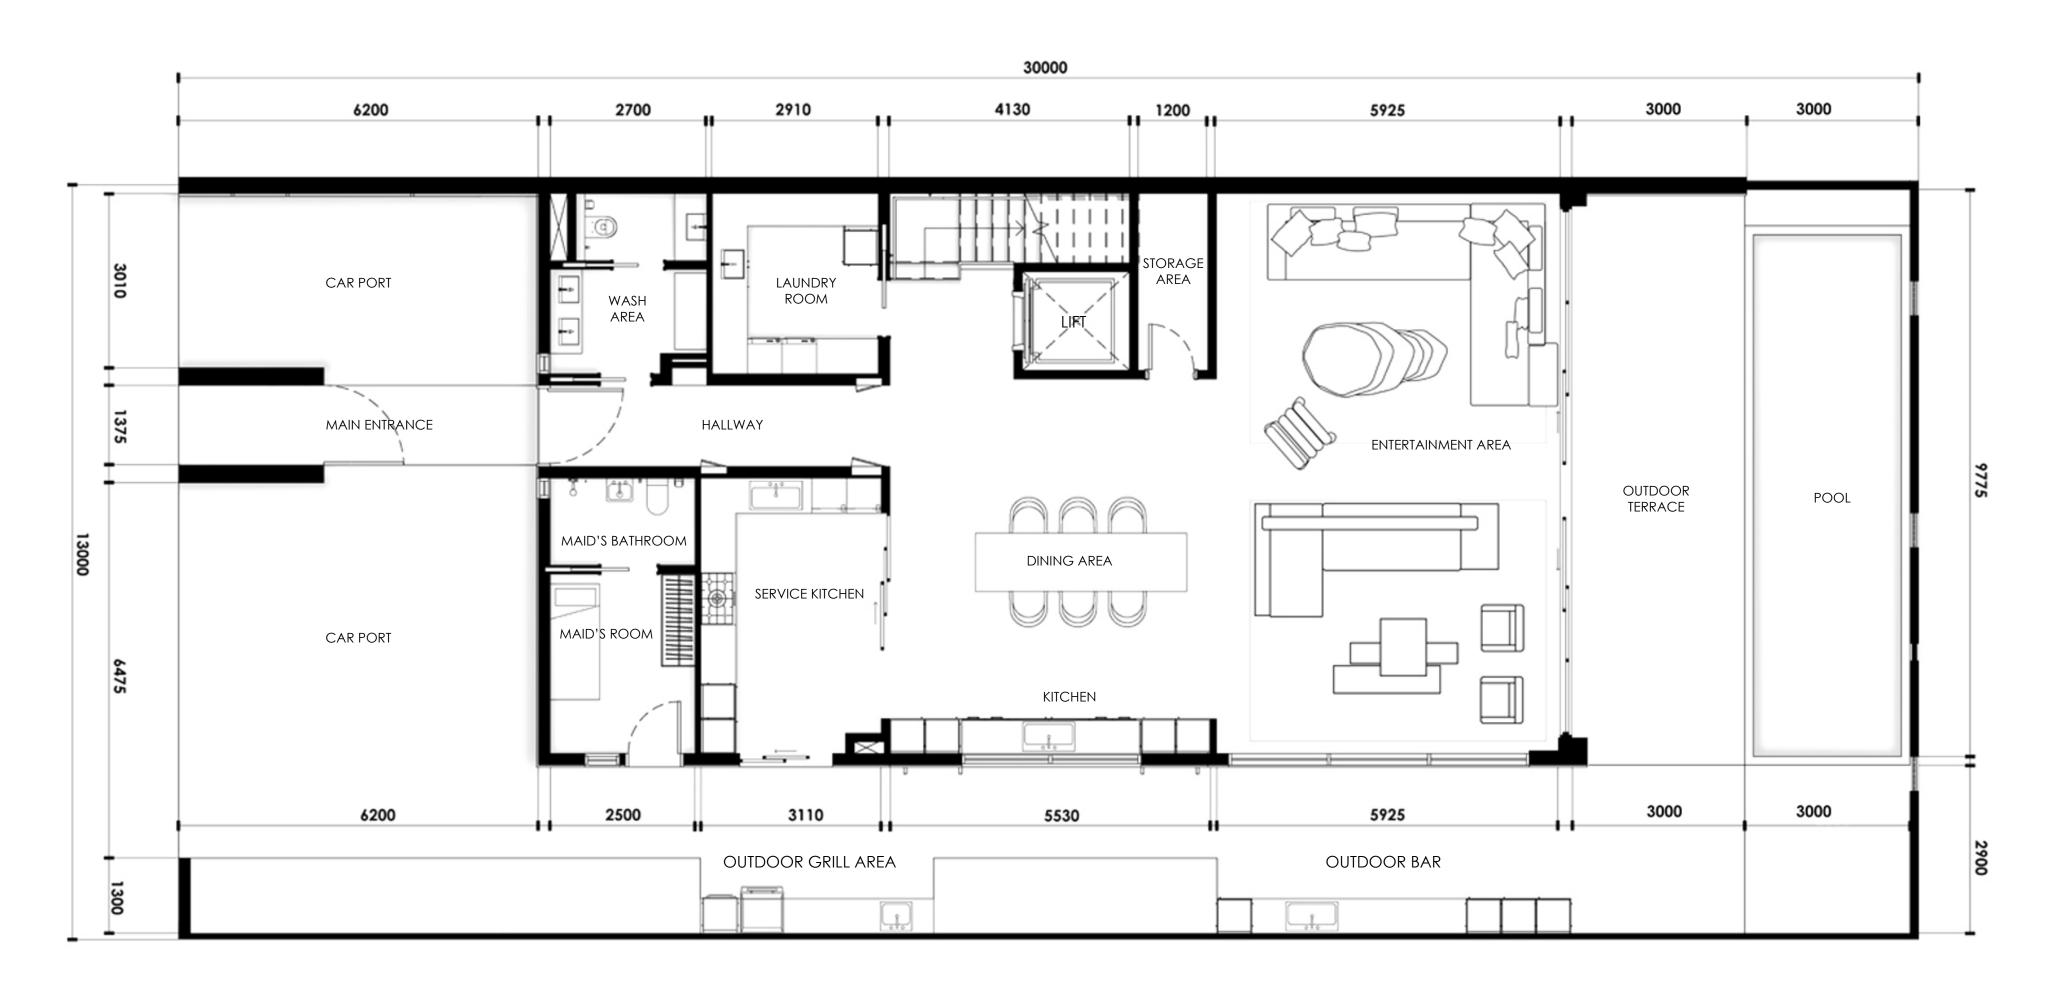

GROUND FLOOR

## GROUND FLOOR

287.70 SQ.M. 3,096.77 SQ.FT.

## FIRST FLOOR

180.60 SQ.M. 1,943.96 SQ.FT.

## SECOND FLOOR

236.50 SQ.M. 2,545.67 SQ.FT.

# ROOF DECK

147.40 SQ.M. 1,586.60 SQ.FT.