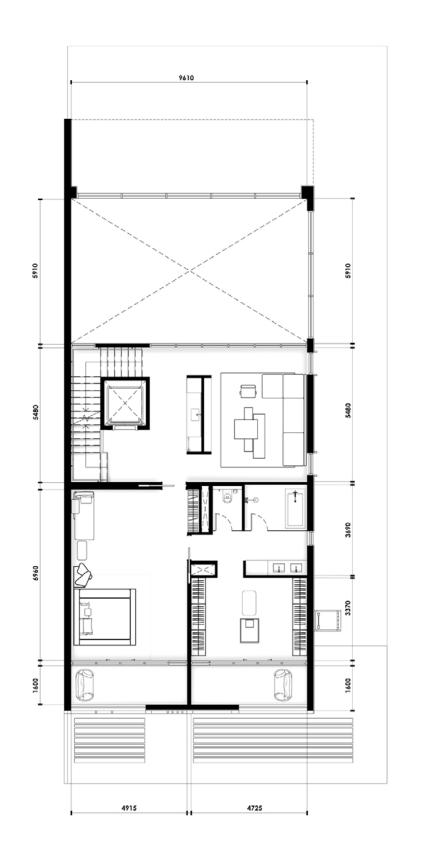

## KETURAH RESERVE 5 BEDROOM

| OWNHOUSE         | BUA (SQ.M)  | BUA (SQ.FT)    |
|------------------|-------------|----------------|
| Plant Room Level | 31.30 sq.m  | 336.91 sq.ft   |
| Ground Floor     | 287.70 sq.m | 3,096.77 sq.ft |
| First Floor      | 180.60 sq.m | 1,943.96 sq.ft |
| Second Floor     | 236.50 sq.m | 2,545.67 sq.ft |
| Roof deck        | 147.40 sq.m | 1,586.60 sq.ft |
| Total .          | 883.50 sa.m | 9.509.91 sa.ft |

## PLOT

| AREA          | 390.00 sq.m | 4,197.92 sq.ft    |
|---------------|-------------|-------------------|
| Plot No.      |             | 42, 43, 44 and 45 |
| No. of Units  |             | 10 REGULAR        |
| No. of Levels | GROUND + 2  | FLOORS + ROOF     |
| Height        | 14          | 60m ROOF SLAB     |

#### SECOND FLOOR ROOF DECK

FIRST FLOOR

|       | 3000 | 3000 |  |
|-------|------|------|--|
|       | 3000 | 3000 |  |
|       | 5925 | 5925 |  |
|       | 1200 | a =  |  |
| 30000 | 4130 | 5530 |  |
|       | 2910 | 3110 |  |
|       | 2700 | 2500 |  |
|       | 9500 | 9500 |  |

GROUND FLOOR

## GROUND FLOOR

287.70 SQ.M. 3,096.77 SQ.FT.

## FIRST FLOOR

180.60 SQ.M. 1,943.96 SQ.FT.

## SECOND FLOOR

236.50 SQ.M. 2,545.67 SQ.FT.

# ROOF DECK

147.40 SQ.M. 1,586.60 SQ.FT.