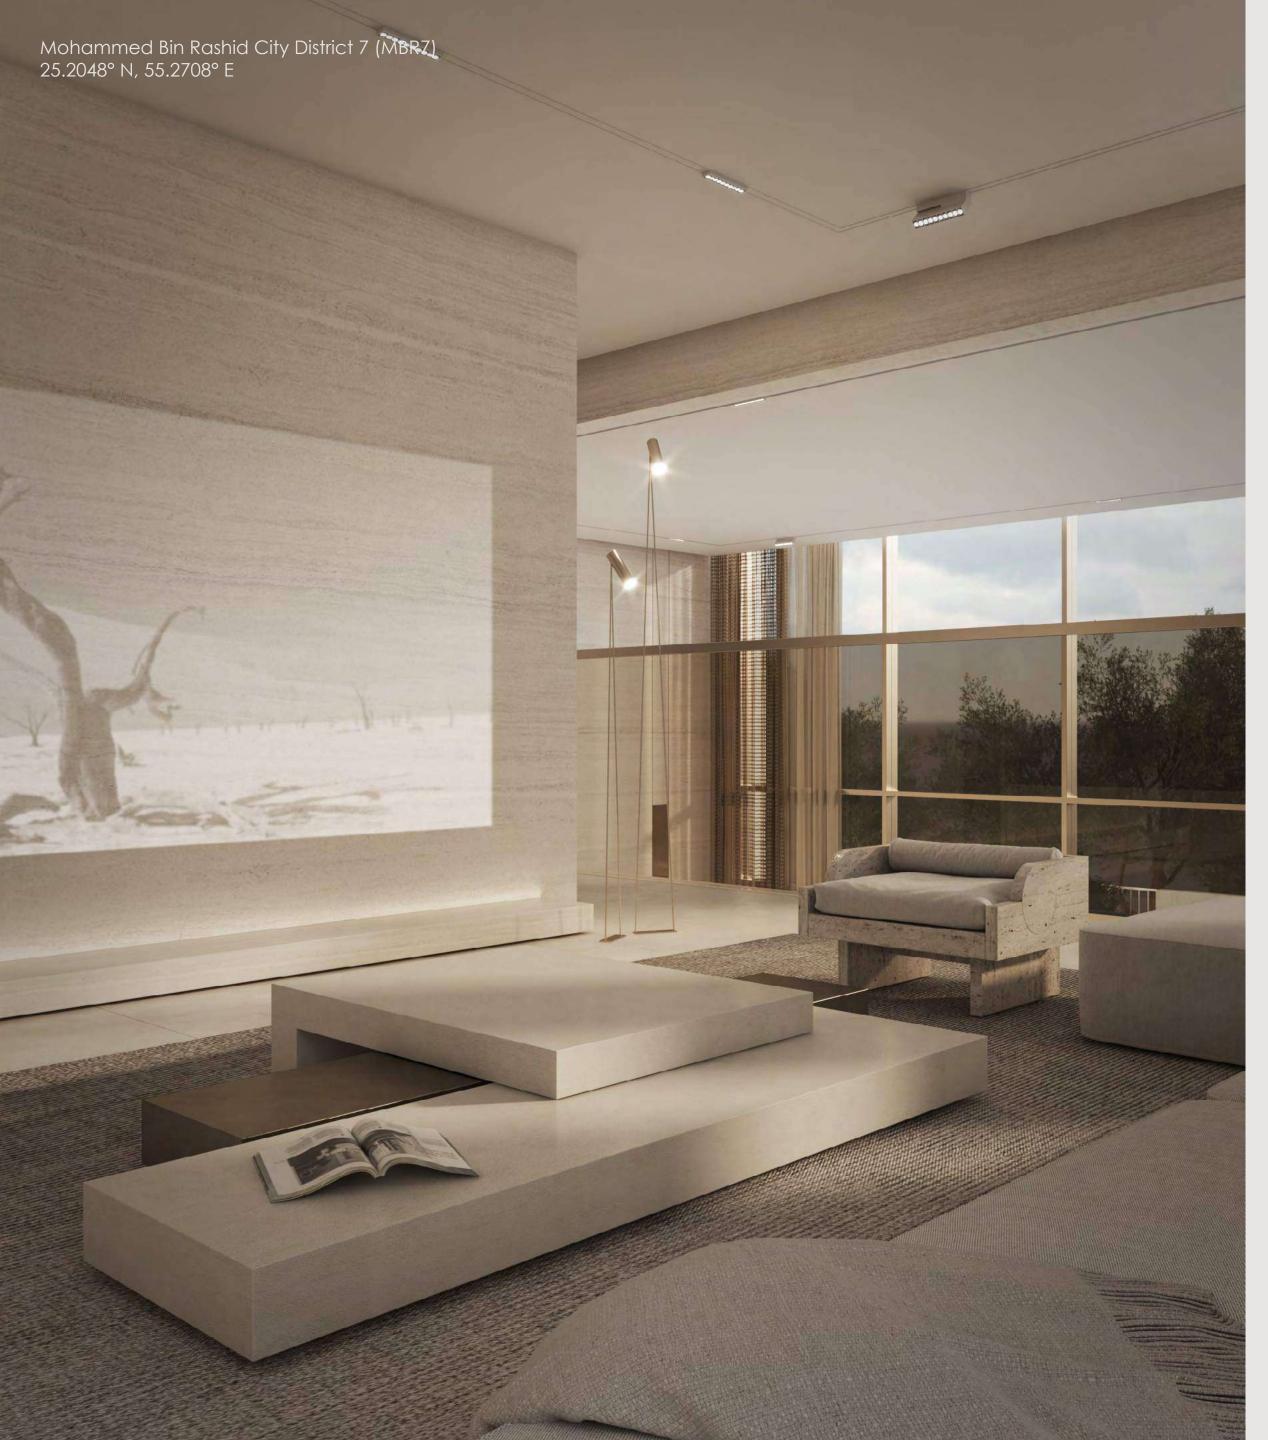

## KETURAH RESERVE SUPERHOMES, DESIGNED FROM THE INSIDE OUT

Keturah Reserve is uniquely conceived and designed from the inside out using principles of the five elements, proportions, ratio and light, and natural materials. All residences are fully furnished, with furniture and fixtures custom-designed and produced for each space in natural, raw materials and in neutral colours. They blend perfectly into the interior, freeing the residents' movement and circulation, and elevating their physical and mental well-being.

Keturah Reserve's Super Home™ Concept is designed to transform residents' lives through their experience of the interior and exterior space.