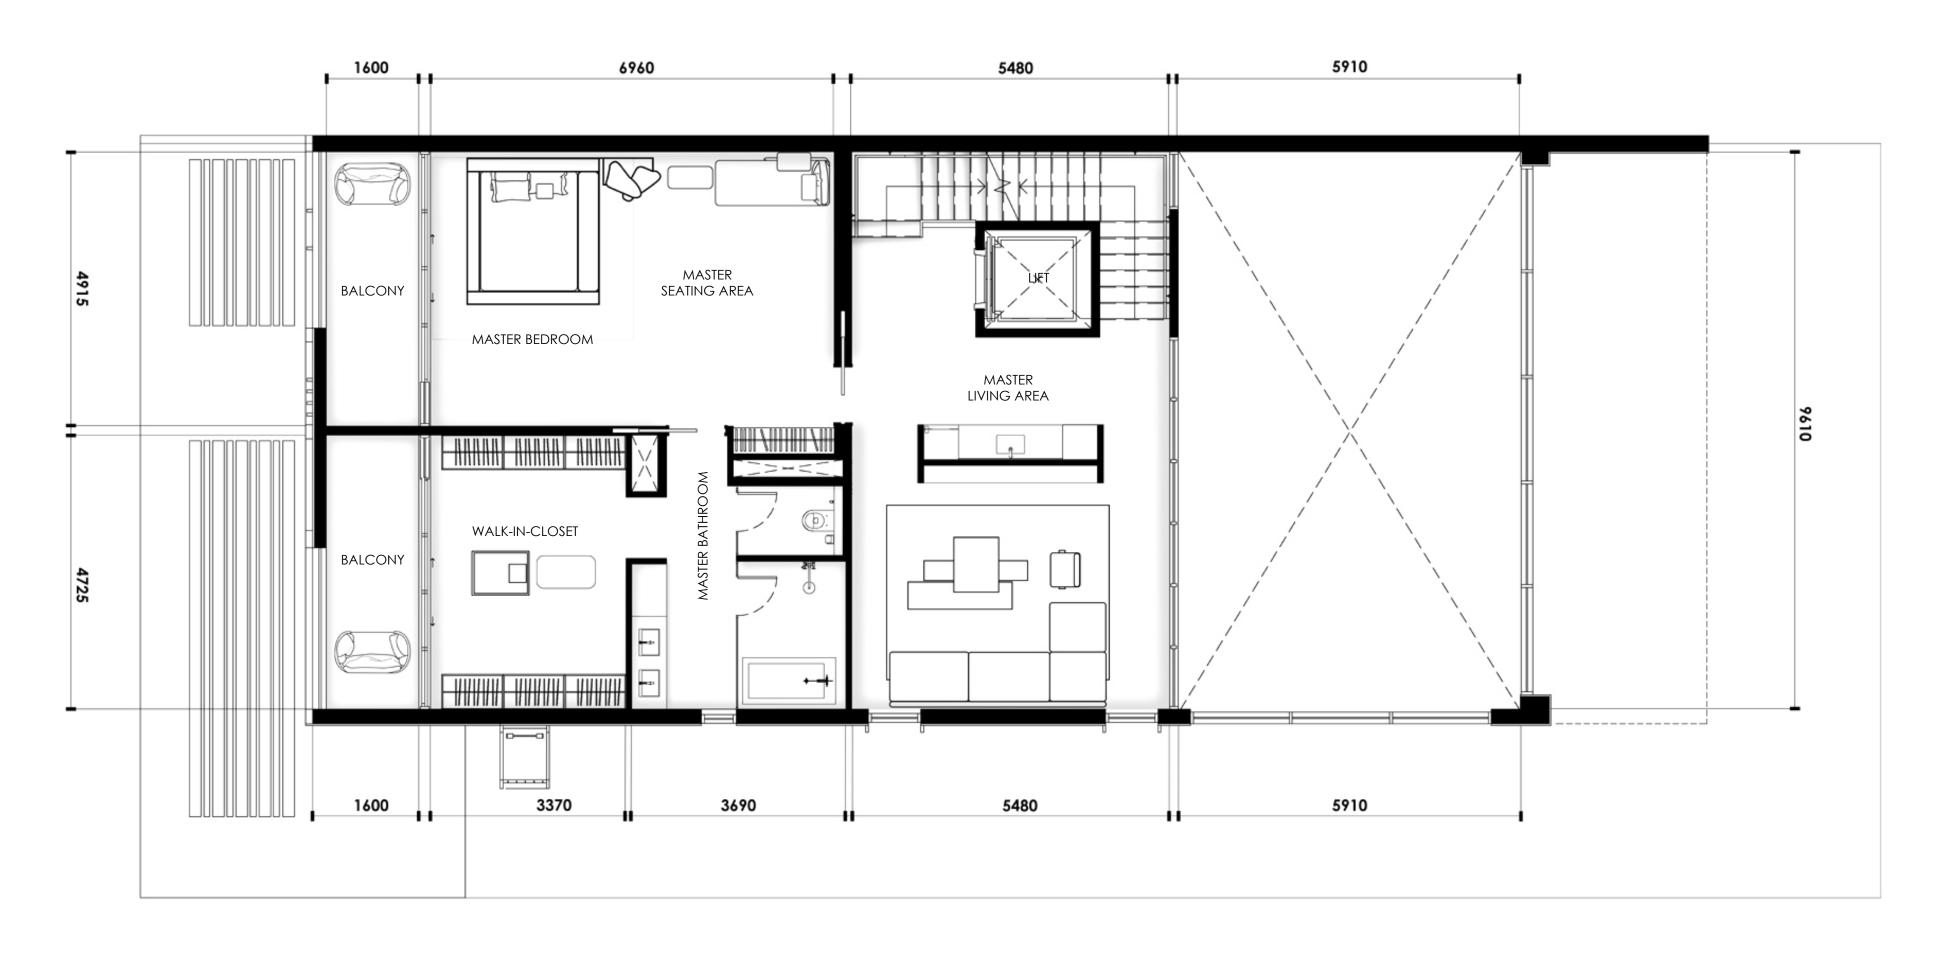

| 1,586.60 sq.ft |
| Total .          | 883.50 sa.m | 9.509.91 sa.ft |

## PLOT

| AREA          | 390.00 sq.m | 4,197.92 sq.ft    |
|---------------|-------------|-------------------|
| Plot No.      |             | 42, 43, 44 and 45 |
| No. of Units  |             | 10 REGULAR        |
| No. of Levels | GROUND + 2  | FLOORS + ROOF     |
| Height        | 14          | 60m ROOF SLAB     |

#### SECOND FLOOR ROOF DECK



FIRST FLOOR







|       | 3000 | 3000 |  |
|-------|------|------|--|
|       | 3000 | 3000 |  |
|       | 5925 | 5925 |  |
|       | 1200 | a =  |  |
| 30000 | 4130 | 5530 |  |
|       | 2910 | 3110 |  |
|       | 2700 | 2500 |  |
|       | 9500 | 9500 |  |

GROUND FLOOR

## GROUND FLOOR

287.70 SQ.M. 3,096.77 SQ.FT.





## FIRST FLOOR

180.60 SQ.M. 1,943.96 SQ.FT.





## SECOND FLOOR

236.50 SQ.M. 2,545.67 SQ.FT.





# ROOF DECK

147.40 SQ.M. 1,586.60 SQ.FT.







## KETURAH RESERVE

FURNITURE, FIXTURES & EQUIPMENT (FF&E)

| .No.              | ITEM DESCRIPTION                                                    | LOCATION                     | QTY | UN       |
|-------------------|---------------------------------------------------------------------|------------------------------|-----|----------|
| ROU               | ND FLOOR                                                            |                              |     |          |
| - EN              | TERTAINMENT AREA                                                    |                              |     |          |
| 1.1               | 3 Seater Sofa