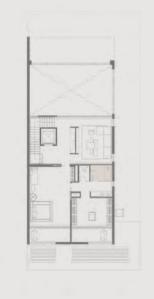

## KETURAH RESERVE 5 BEDROOM

| OWNHOUSE         | BUA (SQ.M)  | BUA (SQ.FT)    |
|------------------|-------------|----------------|
| Plant Room Level | 31.30 sq.m  | 336.91 sq.ft   |
| Ground Floor     | 287.70 sq.m | 3,096.77 sq.ft |
| First Floor      | 180.60 sq.m | 1,943.96 sq.ft |
| Second Floor     | 236.50 sq.m | 2,545.67 sq.ft |
| Roof deck        | 147.40 sq.m | 1,586.60 sq.ft |
| Total .          | 883.50 sa.m | 9.509.91 sa.ft |

## PLOT

| AREA          | 390.00 sq.m | 4,197.92 sq.ft    |
|---------------|-------------|-------------------|
| Plot No.      |             | 42, 43, 44 and 45 |
| No. of Units  |             | 10 REGULAR        |
| No. of Levels | GROUND + 2  | FLOORS + ROOF     |
| Height        | 14          | 60m ROOF SLAB     |

#### SECOND FLOOR ROOF DECK

FIRST FLOOR

|       | 3000 | 3000 |  |
|-------|------|------|--|
|       | 3000 | 3000 |  |
|       | 5925 | 5925 |  |
|       | 1200 | a =  |  |
| 30000 | 4130 | 5530 |  |
|       | 2910 | 3110 |  |
|       | 2700 | 2500 |  |
|       | 9500 | 9500 |  |

GROUND FLOOR

## GROUND FLOOR

287.70 SQ.M. 3,096.77 SQ.FT.

## FIRST FLOOR

180.60 SQ.M. 1,943.96 SQ.FT.

## SECOND FLOOR

236.50 SQ.M. 2,545.67 SQ.FT.

# ROOF DECK

147.40 SQ.M. 1,586.60 SQ.FT.