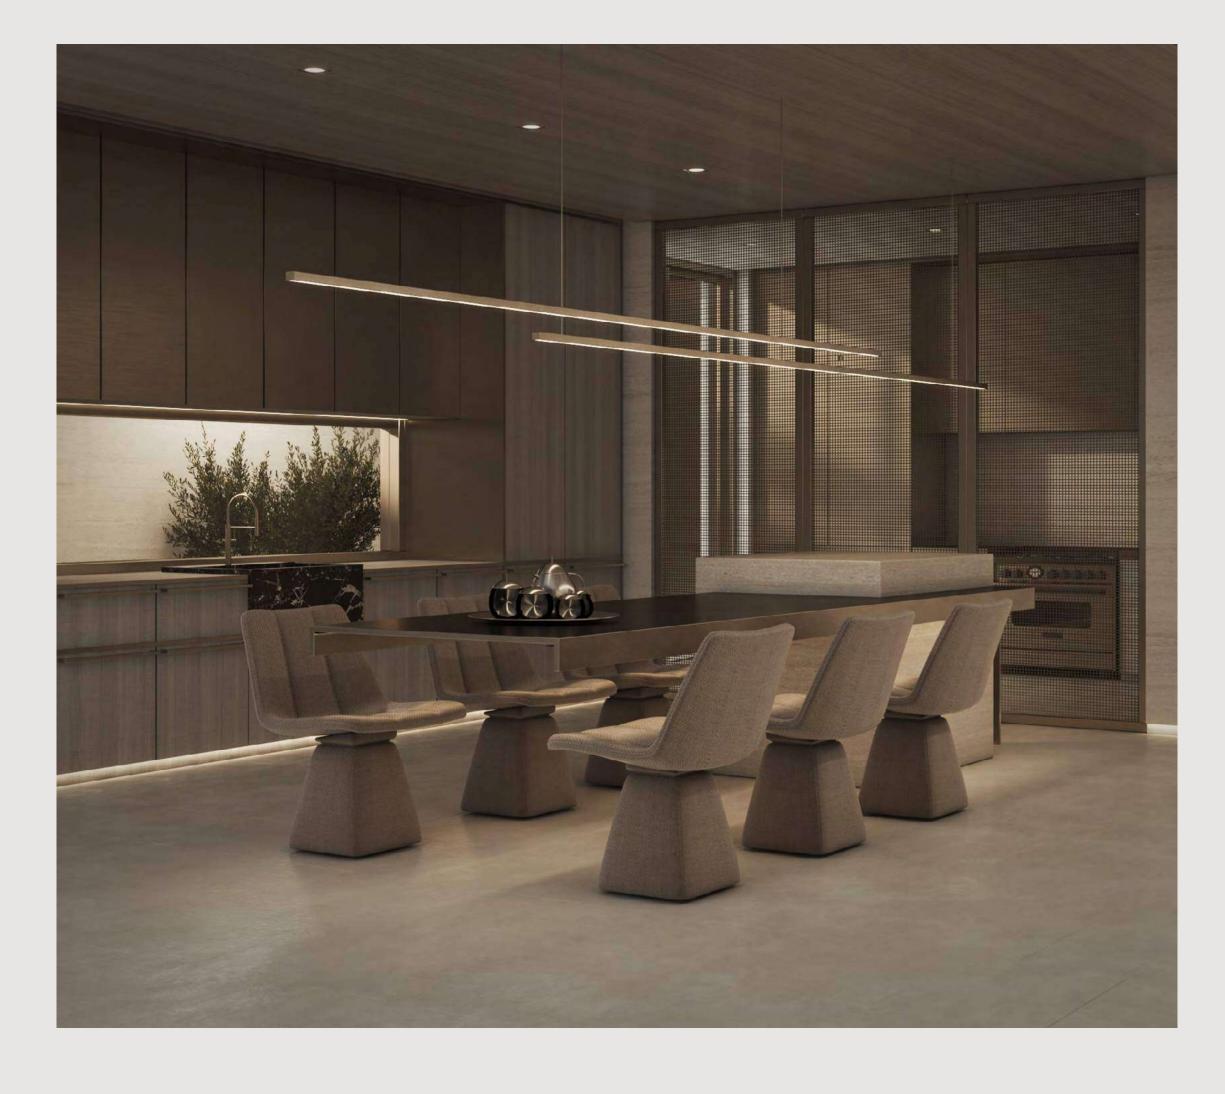

## KETURAH RESERVE SUPERHOMES, DESIGNED FROM THE INSIDE OUT

Keturah Reserve is uniquely conceived and designed from the inside out using principles of the five elements, proportions, ratio and light, and natural materials. All residences are fully furnished, with furniture and fixtures custom-designed and produced for each space in natural, raw materials and in neutral colours. They blend perfectly into the interior, freeing the residents' movement and circulation, and elevating their physical and mental well-being.

Keturah Reserve's Super Home™ Concept is designed to transform residents' lives through their experience of the interior and exterior space.

## WELL-BEING

- Indoor Zen Space for mediation
   Sound Healing

• Yoga

- Mother and Baby classes
- Silk Rope Classes
- Dance Studio

Mohammed Bin Rashid City District 7 (MBR7) 25.2048° N, 55.2708° E