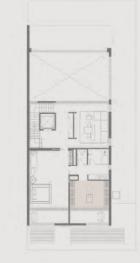

## KETURAH RESERVE 5 BEDROOM

| OWNHOUSE         | BUA (SQ.M)  | BUA (SQ.FT)    |
|------------------|-------------|----------------|
| Plant Room Level | 31.30 sq.m  | 336.91 sq.ft   |
| Ground Floor     | 287.70 sq.m | 3,096.77 sq.ft |
| First Floor      | 180.60 sq.m | 1,943.96 sq.ft |
| Second Floor     | 236.50 sq.m | 2,545.67 sq.ft |
| Roof deck        | 147.40 sq.m | 1,586.60 sq.ft |
| Total .          | 883.50 sa.m | 9.509.91 sa.ft |

## PLOT

| AREA          | 390.00 sq.m | 4,197.92 sq.ft    |
|---------------|-------------|-------------------|
| Plot No.      |             | 42, 43, 44 and 45 |
| No. of Units  |             | 10 REGULAR        |
| No. of Levels | GROUND + 2  | FLOORS + ROOF     |
| Height        | 14          | 60m ROOF SLAB     |

#### SECOND FLOOR ROOF DECK

FIRST FLOOR

|       | 3000 | 3000 |  |
|-------|------|------|--|
|       | 3000 | 3000 |  |
|       | 5925 | 5925 |  |
|       | 1200 | a =  |  |
| 30000 | 4130 | 5530 |  |
|       | 2910 | 3110 |  |
|       | 2700 | 2500 |  |
|       | 9500 | 9500 |  |

GROUND FLOOR

## GROUND FLOOR

287.70 SQ.M. 3,096.77 SQ.FT.

## FIRST FLOOR

180.60 SQ.M. 1,943.96 SQ.FT.

## SECOND FLOOR

236.50 SQ.M. 2,545.67 SQ.FT.

# ROOF DECK

147.40 SQ.M. 1,586.60 SQ.FT.