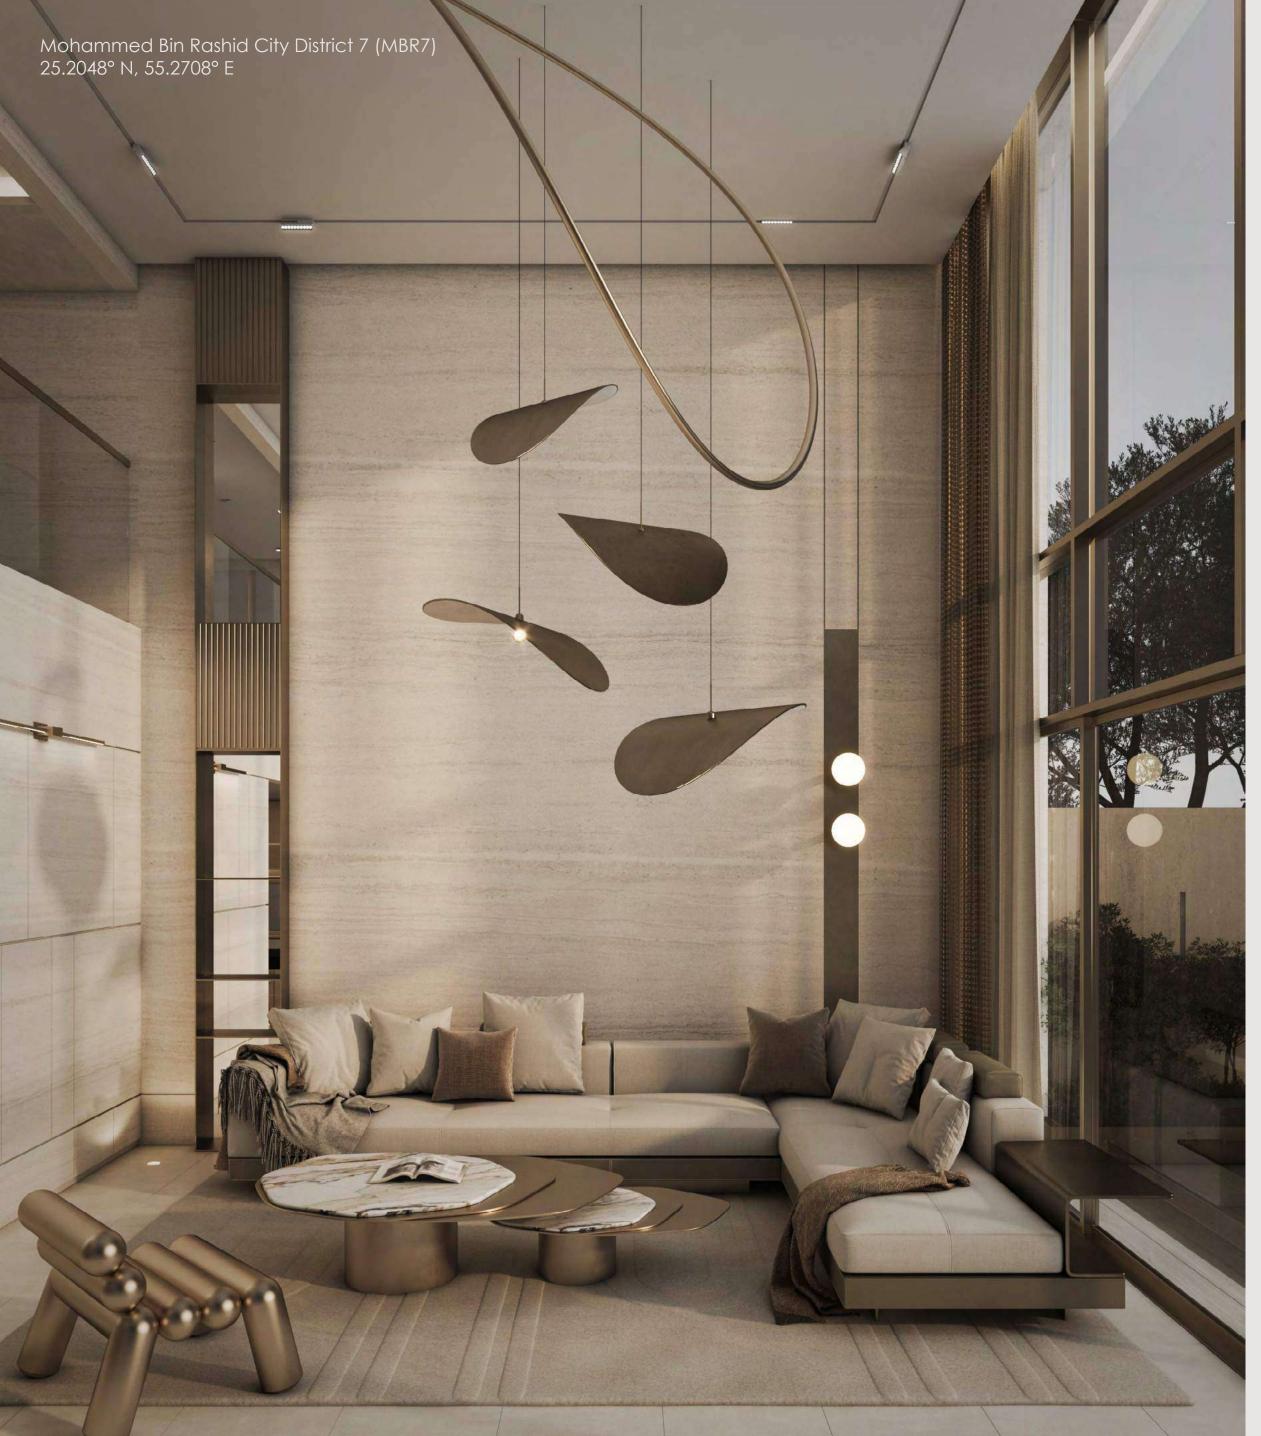

## KETURAH RESERVE SUPERHOMES, DESIGNED FROM THE INSIDE OUT

Keturah Reserve is uniquely conceived and designed from the inside out using principles of the five elements, proportions, ratio and light, and natural materials. All residences are fully furnished, with furniture and fixtures custom-designed and produced for each space in natural, raw materials and in neutral colours. They blend perfectly into the interior, freeing the residents' movement and circulation, and elevating their physical and mental well-being.

Keturah Reserve's Super Home™ Concept is designed to transform residents' lives through their experience of the interior and exterior space.