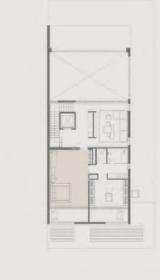

## KETURAH RESERVE 5 BEDROOM

| OWNHOUSE         | BUA (SQ.M)  | BUA (SQ.FT)    |
|------------------|-------------|----------------|
| Plant Room Level | 31.30 sq.m  | 336.91 sq.ft   |
| Ground Floor     | 287.70 sq.m | 3,096.77 sq.ft |
| First Floor      | 180.60 sq.m | 1,943.96 sq.ft |
| Second Floor     | 236.50 sq.m | 2,545.67 sq.ft |
| Roof deck        | 147.40 sq.m | 1,586.60 sq.ft |
| Total .          | 883.50 sa.m | 9.509.91 sa.ft |

## PLOT

| AREA          | 390.00 sq.m | 4,197.92 sq.ft    |
|---------------|-------------|-------------------|
| Plot No.      |             | 42, 43, 44 and 45 |
| No. of Units  |             | 10 REGULAR        |
| No. of Levels | GROUND + 2  | FLOORS + ROOF     |
| Height        | 14          | 60m ROOF SLAB     |

#### SECOND FLOOR ROOF DECK

FIRST FLOOR

|       | 3000 | 3000 |  |
|-------|------|------|--|
|       | 3000 | 3000 |  |
|       | 5925 | 5925 |  |
|       | 1200 | a =  |  |
| 30000 | 4130 | 5530 |  |
|       | 2910 | 3110 |  |
|       | 2700 | 2500 |  |
|       | 9500 | 9500 |  |

GROUND FLOOR

## GROUND FLOOR

287.70 SQ.M. 3,096.77 SQ.FT.

## FIRST FLOOR

180.60 SQ.M. 1,943.96 SQ.FT.

## SECOND FLOOR

236.50 SQ.M. 2,545.67 SQ.FT.

# ROOF DECK

147.40 SQ.M. 1,586.60 SQ.FT.