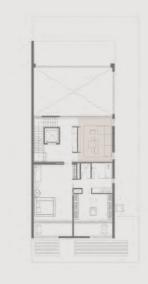

## KETURAH RESERVE 5 BEDROOM

| OWNHOUSE         | BUA (SQ.M)  | BUA (SQ.FT)    |
|------------------|-------------|----------------|
| Plant Room Level | 31.30 sq.m  | 336.91 sq.ft   |
| Ground Floor     | 287.70 sq.m | 3,096.77 sq.ft |
| First Floor      | 180.60 sq.m | 1,943.96 sq.ft |
| Second Floor     | 236.50 sq.m | 2,545.67 sq.ft |
| Roof deck        | 147.40 sq.m | 1,586.60 sq.ft |
| Total .          | 883.50 sa.m | 9.509.91 sa.ft |

## PLOT

| AREA          | 390.00 sq.m | 4,197.92 sq.ft    |
|---------------|-------------|-------------------|
| Plot No.      |             | 42, 43, 44 and 45 |
| No. of Units  |             | 10 REGULAR        |
| No. of Levels | GROUND + 2  | FLOORS + ROOF     |
| Height        | 14          | 60m ROOF SLAB     |

#### SECOND FLOOR ROOF DECK

FIRST FLOOR

|       | 3000 | 3000 |  |
|-------|------|------|--|
|       | 3000 | 3000 |  |
|       | 5925 | 5925 |  |
|       | 1200 | a =  |  |
| 30000 | 4130 | 5530 |  |
|       | 2910 | 3110 |  |
|       | 2700 | 2500 |  |
|       | 9500 | 9500 |  |

GROUND FLOOR

## GROUND FLOOR

287.70 SQ.M. 3,096.77 SQ.FT.

## FIRST FLOOR

180.60 SQ.M. 1,943.96 SQ.FT.

## SECOND FLOOR

236.50 SQ.M. 2,545.67 SQ.FT.

# ROOF DECK

147.40 SQ.M. 1,586.60 SQ.FT.